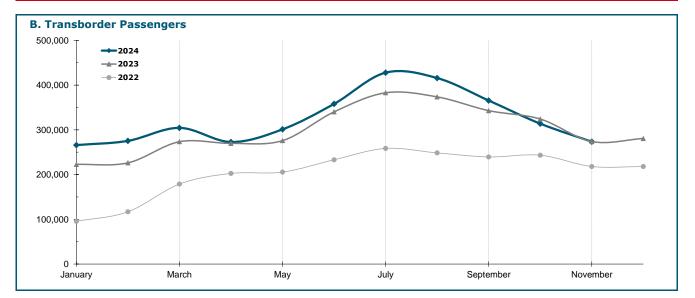

# THE CALGARY AIRPORT AUTHORITY PASSENGER STATISTICS BY SECTOR

|                                                                                                                                       | % ∆<br>2020                                                                                                                                                                                  | % ∆<br>2021                                                                                                                                                         | 2022                                                                                                                                                                        | %Δ                                                                                                                                                             | 2023                                                                                                                                                           | %Δ                                                                                                                                         | 2024                                                                                                                                                                                                 | % ∆                                                                                                                                     |
|---------------------------------------------------------------------------------------------------------------------------------------|----------------------------------------------------------------------------------------------------------------------------------------------------------------------------------------------|---------------------------------------------------------------------------------------------------------------------------------------------------------------------|-----------------------------------------------------------------------------------------------------------------------------------------------------------------------------|----------------------------------------------------------------------------------------------------------------------------------------------------------------|----------------------------------------------------------------------------------------------------------------------------------------------------------------|--------------------------------------------------------------------------------------------------------------------------------------------|------------------------------------------------------------------------------------------------------------------------------------------------------------------------------------------------------|-----------------------------------------------------------------------------------------------------------------------------------------|
| Domestic                                                                                                                              | Passengers                                                                                                                                                                                   |                                                                                                                                                                     |                                                                                                                                                                             |                                                                                                                                                                |                                                                                                                                                                |                                                                                                                                            |                                                                                                                                                                                                      |                                                                                                                                         |
| January                                                                                                                               | -5.1%                                                                                                                                                                                        | -76.8%                                                                                                                                                              | 475,444                                                                                                                                                                     | 130.0%                                                                                                                                                         | 813,222                                                                                                                                                        | 71.0%                                                                                                                                      | 855,036                                                                                                                                                                                              | 5.19                                                                                                                                    |
| February                                                                                                                              | -1.4%                                                                                                                                                                                        | -79.8%                                                                                                                                                              | 501,424                                                                                                                                                                     | 183.7%                                                                                                                                                         | 788,360                                                                                                                                                        | 57.2%                                                                                                                                      | 863,082                                                                                                                                                                                              | 9.59                                                                                                                                    |
| March                                                                                                                                 | -43.5%                                                                                                                                                                                       | -61.6%                                                                                                                                                              | 657,659                                                                                                                                                                     | 211.6%                                                                                                                                                         | 926,220                                                                                                                                                        | 40.8%                                                                                                                                      | 895,116                                                                                                                                                                                              | -3.49                                                                                                                                   |
| Haren                                                                                                                                 | -17.3%                                                                                                                                                                                       | -74.3%                                                                                                                                                              | 1,634,527                                                                                                                                                                   | 174.9%                                                                                                                                                         | 2,527,802                                                                                                                                                      | 54.7%                                                                                                                                      | 2,613,234                                                                                                                                                                                            | 3.4                                                                                                                                     |
|                                                                                                                                       |                                                                                                                                                                                              |                                                                                                                                                                     | , ,                                                                                                                                                                         |                                                                                                                                                                |                                                                                                                                                                |                                                                                                                                            |                                                                                                                                                                                                      |                                                                                                                                         |
| April                                                                                                                                 | -93.1%                                                                                                                                                                                       | 194.7%                                                                                                                                                              | 738,831                                                                                                                                                                     | 279.4%                                                                                                                                                         | 938,902                                                                                                                                                        | 27.1%                                                                                                                                      | 909,100                                                                                                                                                                                              | -3.29                                                                                                                                   |
| Мау                                                                                                                                   | -92.6%                                                                                                                                                                                       | 120.6%                                                                                                                                                              | 964,978                                                                                                                                                                     | 457.8%                                                                                                                                                         | 1,113,094                                                                                                                                                      | 15.3%                                                                                                                                      | 1,109,278                                                                                                                                                                                            | -0.3                                                                                                                                    |
| June                                                                                                                                  | -87.6%                                                                                                                                                                                       | 115.7%                                                                                                                                                              | 1,068,983                                                                                                                                                                   | 258.2%                                                                                                                                                         | 1,207,140                                                                                                                                                      | 12.9%                                                                                                                                      | 1,159,111                                                                                                                                                                                            | -4.0                                                                                                                                    |
|                                                                                                                                       | -90.9%                                                                                                                                                                                       | 135.5%                                                                                                                                                              | 2,772,792                                                                                                                                                                   | 316.2%                                                                                                                                                         | 3,259,136                                                                                                                                                      | 17.5%                                                                                                                                      | 3,177,489                                                                                                                                                                                            | -2.5                                                                                                                                    |
| July                                                                                                                                  | -78.3%                                                                                                                                                                                       | 113.8%                                                                                                                                                              | 1,174,145                                                                                                                                                                   | 97.2%                                                                                                                                                          | 1,353,196                                                                                                                                                      | 15.2%                                                                                                                                      | 1,286,563                                                                                                                                                                                            | -4.9                                                                                                                                    |
| August                                                                                                                                | -72.5%                                                                                                                                                                                       | 144.2%                                                                                                                                                              | 1,211,198                                                                                                                                                                   | 38.6%                                                                                                                                                          | 1,383,272                                                                                                                                                      | 14.2%                                                                                                                                      | 1,297,239                                                                                                                                                                                            | -6.2                                                                                                                                    |
| September                                                                                                                             | -71.5%                                                                                                                                                                                       | 127.2%                                                                                                                                                              | 1,036,016                                                                                                                                                                   | 46.7%                                                                                                                                                          | 1,196,742                                                                                                                                                      | 15.5%                                                                                                                                      | 1,179,194                                                                                                                                                                                            | -1.5                                                                                                                                    |
|                                                                                                                                       | -74.2%                                                                                                                                                                                       | 129.7%                                                                                                                                                              | 3,421,359                                                                                                                                                                   | 57.3%                                                                                                                                                          | 3,933,210                                                                                                                                                      | 15.0%                                                                                                                                      | 3,762,996                                                                                                                                                                                            | -4.3                                                                                                                                    |
| October                                                                                                                               | -70.6%                                                                                                                                                                                       | 111.8%                                                                                                                                                              | 1.040.937                                                                                                                                                                   | 59.6%                                                                                                                                                          | 1,132,140                                                                                                                                                      | 8.8%                                                                                                                                       | 1,152,354                                                                                                                                                                                            | 1.8                                                                                                                                     |
| November                                                                                                                              | -71.4%                                                                                                                                                                                       | 133.8%                                                                                                                                                              | 846,260                                                                                                                                                                     | 43.8%                                                                                                                                                          | 899,207                                                                                                                                                        | 6.3%                                                                                                                                       |                                                                                                                                                                                                      | 2.8                                                                                                                                     |
|                                                                                                                                       |                                                                                                                                                                                              |                                                                                                                                                                     |                                                                                                                                                                             |                                                                                                                                                                |                                                                                                                                                                |                                                                                                                                            | 924,763                                                                                                                                                                                              | 2.8                                                                                                                                     |
| December                                                                                                                              | -76.4%                                                                                                                                                                                       | 199.1%                                                                                                                                                              | 845,089                                                                                                                                                                     | 20.8%                                                                                                                                                          | 948,213                                                                                                                                                        | 12.2%                                                                                                                                      | -                                                                                                                                                                                                    |                                                                                                                                         |
|                                                                                                                                       | -72.8%                                                                                                                                                                                       | 144.5%                                                                                                                                                              | 2,732,286                                                                                                                                                                   | 40.8%                                                                                                                                                          | 2,979,560                                                                                                                                                      | 9.1%                                                                                                                                       | 2,077,117                                                                                                                                                                                            | 2.3                                                                                                                                     |
|                                                                                                                                       |                                                                                                                                                                                              |                                                                                                                                                                     | 10,560,964                                                                                                                                                                  | 96.42%                                                                                                                                                         | 12,699,708                                                                                                                                                     | 20.25%                                                                                                                                     | 11,630,836                                                                                                                                                                                           | -1.03                                                                                                                                   |
| otal (YTD)                                                                                                                            | -65.32%                                                                                                                                                                                      | 23.91%                                                                                                                                                              | 10,500,904                                                                                                                                                                  | 50.42 /0                                                                                                                                                       | 12 Months End                                                                                                                                                  |                                                                                                                                            | 12,579,049                                                                                                                                                                                           |                                                                                                                                         |
|                                                                                                                                       |                                                                                                                                                                                              |                                                                                                                                                                     | 10,300,904                                                                                                                                                                  | 30.42 /0                                                                                                                                                       |                                                                                                                                                                |                                                                                                                                            | , ,                                                                                                                                                                                                  |                                                                                                                                         |
|                                                                                                                                       | der Passenge                                                                                                                                                                                 | ers                                                                                                                                                                 |                                                                                                                                                                             |                                                                                                                                                                | 12 Months End                                                                                                                                                  | ed Nov 2024                                                                                                                                | 12,579,049                                                                                                                                                                                           | -0.1                                                                                                                                    |
| <b>3. Transbor</b><br>January                                                                                                         | der Passenge<br>5.5%                                                                                                                                                                         | ers<br>-89.4%                                                                                                                                                       | 95,549                                                                                                                                                                      | 220.0%                                                                                                                                                         | 12 Months End                                                                                                                                                  | ed Nov 2024                                                                                                                                | 12,579,049<br>265,893                                                                                                                                                                                | -0.1                                                                                                                                    |
| <b>. Transbor</b><br>January<br>February                                                                                              | der Passenge<br>5.5%<br>3.5%                                                                                                                                                                 | ers<br>-89.4%<br>-96.1%                                                                                                                                             | 95,549<br>116,817                                                                                                                                                           | 220.0%<br>971.4%                                                                                                                                               | <b>12 Months End</b><br>222,742<br>226,197                                                                                                                     | ed Nov 2024                                                                                                                                | 12,579,049<br>265,893<br>275,331                                                                                                                                                                     | -0.1<br>19.4<br>21.7                                                                                                                    |
| <b>. Transbor</b><br>January                                                                                                          | der Passenge<br>5.5%<br>3.5%<br>-51.3%                                                                                                                                                       | ers<br>-89.4%<br>-96.1%<br>-93.9%                                                                                                                                   | 95,549<br>116,817<br>178,831                                                                                                                                                | 220.0%<br>971.4%<br>1802.9%                                                                                                                                    | <b>12 Months End</b><br>222,742<br>226,197<br>273,482                                                                                                          | ed Nov 2024<br>133.1%<br>93.6%<br>52.9%                                                                                                    | 12,579,049<br>265,893<br>275,331<br>304,412                                                                                                                                                          | -0.1<br>19.4<br>21.7<br>11.3                                                                                                            |
| <b>. Transbor</b><br>January<br>February<br>March                                                                                     | der Passenge<br>5.5%<br>3.5%<br>-51.3%<br>-16.2%                                                                                                                                             | ers<br>-89.4%<br>-96.1%<br>-93.9%<br>-93.0%                                                                                                                         | 95,549<br>116,817<br>178,831<br>391,197                                                                                                                                     | 220.0%<br>971.4%<br>1802.9%<br>679.9%                                                                                                                          | 12 Months End                                                                                                                                                  | ed Nov 2024<br>133.1%<br>93.6%<br>52.9%<br>84.7%                                                                                           | 12,579,049<br>265,893<br>275,331<br>304,412<br>845,636                                                                                                                                               | -0.1<br>19.4<br>21.7<br>11.3<br>17.1                                                                                                    |
| <b>5. Transbor</b><br>January<br>February<br>March<br>April                                                                           | der Passenge<br>5.5%<br>3.5%<br>-51.3%<br>-16.2%<br>-99.4%                                                                                                                                   | ers<br>-89.4%<br>-96.1%<br>-93.9%<br>-93.0%<br>654.1%                                                                                                               | 95,549<br>116,817<br>178,831<br>391,197<br>202,532                                                                                                                          | 220.0%<br>971.4%<br>1802.9%<br>679.9%<br>1535.7%                                                                                                               | 222,742<br>226,197<br>273,482<br>722,421<br>269,749                                                                                                            | ed Nov 2024                                                                                                                                | 12,579,049<br>265,893<br>275,331<br>304,412<br>845,636<br>272,829                                                                                                                                    | -0.1<br>19.4<br>21.7<br>11.3<br>17.1<br>1.1                                                                                             |
| <b>. Transbor</b><br>January<br>February<br>March<br>April<br>May                                                                     | der Passenge<br>5.5%<br>3.5%<br>-51.3%<br>-16.2%<br>-99.4%<br>-99.0%                                                                                                                         | ers<br>-89.4%<br>-96.1%<br>-93.9%<br>-93.0%<br>654.1%<br>418.3%                                                                                                     | 95,549<br>116,817<br>178,831<br>391,197<br>202,532<br>205,545                                                                                                               | 220.0%<br>971.4%<br>1802.9%<br>679.9%<br>1535.7%<br>1417.6%                                                                                                    | 222,742<br>226,197<br>273,482<br>722,421<br>269,749<br>275,920                                                                                                 | ed Nov 2024<br>133.1%<br>93.6%<br>52.9%<br>84.7%<br>33.2%<br>34.2%                                                                         | 265,893<br>275,331<br>304,412<br>845,636<br>272,829<br>301,102                                                                                                                                       | -0.1<br>19.4<br>21.7<br>11.3<br>17.1<br>1.1<br>9.1                                                                                      |
| <b>. Transbor</b><br>January<br>February<br>March<br>April                                                                            | der Passenge<br>5.5%<br>3.5%<br>-51.3%<br>-16.2%<br>-99.4%                                                                                                                                   | ers<br>-89.4%<br>-96.1%<br>-93.9%<br>-93.0%<br>654.1%                                                                                                               | 95,549<br>116,817<br>178,831<br>391,197<br>202,532                                                                                                                          | 220.0%<br>971.4%<br>1802.9%<br>679.9%<br>1535.7%                                                                                                               | 222,742<br>226,197<br>273,482<br>722,421<br>269,749                                                                                                            | ed Nov 2024                                                                                                                                | 12,579,049<br>265,893<br>275,331<br>304,412<br>845,636<br>272,829                                                                                                                                    | -0.1<br>19.4<br>21.7<br>11.3<br>17.1<br>1.1<br>9.1                                                                                      |
| <b>Transbor</b><br>January<br>February<br>March<br>April<br>May                                                                       | der Passenge<br>5.5%<br>3.5%<br>-51.3%<br>-16.2%<br>-99.4%<br>-99.0%                                                                                                                         | ers<br>-89.4%<br>-96.1%<br>-93.9%<br>-93.0%<br>654.1%<br>418.3%                                                                                                     | 95,549<br>116,817<br>178,831<br>391,197<br>202,532<br>205,545                                                                                                               | 220.0%<br>971.4%<br>1802.9%<br>679.9%<br>1535.7%<br>1417.6%                                                                                                    | 222,742<br>226,197<br>273,482<br>722,421<br>269,749<br>275,920                                                                                                 | ed Nov 2024<br>133.1%<br>93.6%<br>52.9%<br>84.7%<br>33.2%<br>34.2%                                                                         | 265,893<br>275,331<br>304,412<br>845,636<br>272,829<br>301,102                                                                                                                                       | -0.1<br>19.4<br>21.7<br>11.3<br>17.1<br>1.1<br>9.1<br>5.2                                                                               |
| <b>3. Transbor</b><br>January<br>February<br>March<br>April<br>May<br>June<br>July                                                    | der Passenge<br>5.5%<br>3.5%<br>-51.3%<br>-16.2%<br>-99.4%<br>-99.0%<br>-98.7%<br>-99.0%<br>-97.5%                                                                                           | ers<br>-89.4%<br>-96.1%<br>-93.9%<br>-93.0%<br>654.1%<br>418.3%<br>244.9%<br>381.1%<br>244.9%                                                                       | 95,549<br>116,817<br>178,831<br>391,197<br>202,532<br>205,545<br>233,139<br>641,216<br>258,419                                                                              | 220.0%<br>971.4%<br>1802.9%<br>679.9%<br>1535.7%<br>1417.6%<br>1589.3%<br>1514.1%<br>808.5%                                                                    | 222,742<br>226,197<br>273,482<br>722,421<br>269,749<br>275,920<br>340,159<br>885,828<br>382,788                                                                | ed Nov 2024                                                                                                                                | 12,579,049<br>265,893<br>275,331<br>304,412<br>845,636<br>272,829<br>301,102<br>357,969<br>931,900<br>427,802                                                                                        | -0.1<br>19.4<br>21.7<br>11.3<br>17.1<br>1.1<br>9.1<br>5.2<br>5.2<br>11.8                                                                |
| <b>January</b><br>January<br>February<br>March<br>April<br>May<br>June                                                                | der Passenge<br>5.5%<br>3.5%<br>-51.3%<br>-16.2%<br>-99.4%<br>-99.0%<br>-98.7%<br>-99.0%                                                                                                     | ers<br>-89.4%<br>-96.1%<br>-93.9%<br>-93.0%<br>654.1%<br>418.3%<br>244.9%<br>381.1%                                                                                 | 95,549<br>116,817<br>178,831<br>391,197<br>202,532<br>205,545<br>233,139<br>641,216                                                                                         | 220.0%<br>971.4%<br>1802.9%<br>679.9%<br>1535.7%<br>1417.6%<br>1589.3%<br>1514.1%                                                                              | 12 Months End<br>222,742<br>226,197<br>273,482<br>722,421<br>269,749<br>275,920<br>340,159<br>885,828                                                          | ed Nov 2024<br>133.1%<br>93.6%<br>52.9%<br>84.7%<br>33.2%<br>34.2%<br>45.9%<br>38.1%                                                       | 12,579,049<br>265,893<br>275,331<br>304,412<br>845,636<br>272,829<br>301,102<br>357,969<br>931,900                                                                                                   | -0.1<br>19.4<br>21.7<br>11.3<br>17.1<br>1.1<br>9.1<br>5.2<br>5.2<br>11.8                                                                |
| January<br>February<br>March<br>April<br>May<br>June<br>July                                                                          | der Passenge<br>5.5%<br>3.5%<br>-51.3%<br>-16.2%<br>-99.4%<br>-99.0%<br>-98.7%<br>-99.0%<br>-97.5%                                                                                           | ers<br>-89.4%<br>-96.1%<br>-93.9%<br>-93.0%<br>654.1%<br>418.3%<br>244.9%<br>381.1%<br>244.9%                                                                       | 95,549<br>116,817<br>178,831<br>391,197<br>202,532<br>205,545<br>233,139<br>641,216<br>258,419                                                                              | 220.0%<br>971.4%<br>1802.9%<br>679.9%<br>1535.7%<br>1417.6%<br>1589.3%<br>1514.1%<br>808.5%                                                                    | 222,742<br>226,197<br>273,482<br>722,421<br>269,749<br>275,920<br>340,159<br>885,828<br>382,788                                                                | ed Nov 2024                                                                                                                                | 12,579,049<br>265,893<br>275,331<br>304,412<br>845,636<br>272,829<br>301,102<br>357,969<br>931,900<br>427,802                                                                                        | -0.1<br>19.4<br>21.7<br>11.3<br>17.1<br>9.1<br>5.2<br>5.2<br>11.8<br>11.3                                                               |
| January<br>February<br>March<br>April<br>May<br>June<br>July<br>August                                                                | der Passenge<br>5.5%<br>3.5%<br>-51.3%<br>-16.2%<br>-99.4%<br>-99.0%<br>-98.7%<br>-99.0%<br>-97.5%<br>-97.2%                                                                                 | ers<br>-89.4%<br>-96.1%<br>-93.9%<br>-93.0%<br>654.1%<br>418.3%<br>244.9%<br>381.1%<br>244.9%<br>479.9%                                                             | 95,549<br>116,817<br>178,831<br>391,197<br>202,532<br>205,545<br>233,139<br>641,216<br>258,419<br>248,477                                                                   | 220.0%<br>971.4%<br>1802.9%<br>679.9%<br>1535.7%<br>1417.6%<br>1589.3%<br>1514.1%<br>808.5%<br>371.4%                                                          | 12 Months End<br>222,742<br>226,197<br>273,482<br>722,421<br>269,749<br>275,920<br>340,159<br>885,828<br>382,788<br>373,680                                    | ed Nov 2024                                                                                                                                | 12,579,049<br>12,579,049<br>265,893<br>275,331<br>304,412<br>845,636<br>272,829<br>301,102<br>357,969<br>931,900<br>427,802<br>415,751                                                               | -0.1<br>19.4<br>21.7<br>11.3<br>17.1<br>9.1<br>5.2<br>5.2<br>11.8<br>11.3<br>6.6                                                        |
| <b>5. Transbor</b><br>January<br>February<br>March<br>April<br>May<br>June<br>July<br>August                                          | der Passenge<br>5.5%<br>3.5%<br>-51.3%<br>-16.2%<br>-99.4%<br>-99.0%<br>-98.7%<br>-99.0%<br>-97.5%<br>-97.2%<br>-96.8%<br>-97.2%                                                             | ers<br>-89.4%<br>-96.1%<br>-93.9%<br>-93.0%<br>654.1%<br>418.3%<br>244.9%<br>381.1%<br>244.9%<br>479.9%<br>623.3%<br>457.9%                                         | 95,549<br>116,817<br>178,831<br>391,197<br>202,532<br>205,545<br>233,139<br>641,216<br>258,419<br>248,477<br>239,478<br>746,374                                             | 220.0%<br>971.4%<br>1802.9%<br>679.9%<br>1535.7%<br>1417.6%<br>1589.3%<br>1514.1%<br>808.5%<br>371.4%<br>251.7%<br>400.1%                                      | 12 Months End                                                                                                                                                  | ed Nov 2024                                                                                                                                | 12,579,049<br>12,579,049<br>265,893<br>275,331<br>304,412<br>845,636<br>272,829<br>301,102<br>357,969<br>931,900<br>427,802<br>415,751<br>365,548<br>1,209,101                                       | -0.1<br>19.4<br>21.7<br>11.3<br>17.1<br>1.1<br>9.1<br>5.2<br>5.2<br>5.2<br>11.8<br>11.3<br>6.6<br>10.0                                  |
| <b>3. Transbor</b><br>January<br>February<br>March<br>April<br>May<br>June<br>July<br>August<br>September<br>October                  | der Passenge<br>5.5%<br>3.5%<br>-51.3%<br>-16.2%<br>-99.4%<br>-99.0%<br>-98.7%<br>-99.0%<br>-97.5%<br>-97.2%<br>-96.8%<br>-97.2%<br>-95.3%                                                   | ers<br>-89.4%<br>-96.1%<br>-93.9%<br>-93.0%<br>654.1%<br>418.3%<br>244.9%<br>381.1%<br>244.9%<br>479.9%<br>623.3%<br>457.9%<br>615.7%                               | 95,549<br>116,817<br>178,831<br>391,197<br>202,532<br>205,545<br>233,139<br>641,216<br>258,419<br>248,477<br>239,478<br>746,374<br>243,292                                  | 220.0%<br>971.4%<br>1802.9%<br>679.9%<br>1535.7%<br>1417.6%<br>1589.3%<br>1514.1%<br>808.5%<br>371.4%<br>251.7%<br>400.1%<br>147.8%                            | 12 Months End<br>222,742<br>226,197<br>273,482<br>722,421<br>269,749<br>275,920<br>340,159<br>885,828<br>382,788<br>373,680<br>342,910<br>1,099,378<br>324,218 | ed Nov 2024                                                                                                                                | 12,579,049<br>12,579,049<br>265,893<br>275,331<br>304,412<br>845,636<br>272,829<br>301,102<br>357,969<br>931,900<br>427,802<br>415,751<br>365,548<br>1,209,101<br>313,788                            | -0.1<br>19.4<br>21.7<br>11.3<br>17.1<br>1.1<br>9.1<br>5.2<br>5.2<br>11.8<br>11.3<br>6.6<br>10.0<br>-3.2                                 |
| B. Transbor<br>January<br>February<br>March<br>April<br>May<br>June<br>July<br>August<br>September<br>October<br>November             | der Passenge<br>5.5%<br>3.5%<br>-51.3%<br>-16.2%<br>-99.4%<br>-99.0%<br>-98.7%<br>-99.0%<br>-97.5%<br>-97.2%<br>-96.8%<br>-97.2%<br>-95.3%<br>-92.8%                                         | ers<br>-89.4%<br>-96.1%<br>-93.9%<br>-93.0%<br>654.1%<br>418.3%<br>244.9%<br>381.1%<br>244.9%<br>479.9%<br>623.3%<br>457.9%<br>615.7%<br>490.2%                     | 95,549<br>116,817<br>178,831<br>391,197<br>202,532<br>205,545<br>233,139<br>641,216<br>258,419<br>248,477<br>239,478<br>746,374<br>243,292<br>218,052                       | 220.0%<br>971.4%<br>1802.9%<br>679.9%<br>1535.7%<br>1417.6%<br>1589.3%<br>1514.1%<br>808.5%<br>371.4%<br>251.7%<br>400.1%<br>147.8%<br>86.1%                   | 12 Months End                                                                                                                                                  | ed Nov 2024<br>133.1%<br>93.6%<br>52.9%<br>84.7%<br>33.2%<br>34.2%<br>45.9%<br>38.1%<br>48.1%<br>50.4%<br>43.2%<br>47.3%<br>33.3%<br>25.6% | 12,579,049<br>12,579,049<br>265,893<br>275,331<br>304,412<br>845,636<br>272,829<br>301,102<br>357,969<br>931,900<br>427,802<br>415,751<br>365,548<br>1,209,101                                       | -0.1<br>19.4<br>21.7<br>11.3<br>17.1<br>1.1<br>9.1<br>5.2<br>5.2<br>11.8<br>11.3<br>6.6<br>10.0<br>-3.2                                 |
| 3. Transbor<br>January<br>February<br>March<br>April<br>May<br>June<br>July<br>August<br>September<br>October                         | der Passenge<br>5.5%<br>3.5%<br>-51.3%<br>-16.2%<br>-99.4%<br>-99.0%<br>-98.7%<br>-99.0%<br>-97.5%<br>-97.2%<br>-96.8%<br>-97.2%<br>-95.3%<br>-92.8%<br>-89.1%                               | ers<br>-89.4%<br>-96.1%<br>-93.9%<br>-93.0%<br>654.1%<br>418.3%<br>244.9%<br>381.1%<br>244.9%<br>479.9%<br>623.3%<br>457.9%<br>615.7%<br>490.2%<br>333.5%           | 95,549<br>116,817<br>178,831<br>391,197<br>202,532<br>205,545<br>233,139<br>641,216<br>258,419<br>248,477<br>239,478<br>746,374<br>243,292<br>218,052<br>217,968            | 220.0%<br>971.4%<br>1802.9%<br>679.9%<br>1535.7%<br>1417.6%<br>1589.3%<br>1514.1%<br>808.5%<br>371.4%<br>251.7%<br>400.1%<br>147.8%<br>86.1%<br>61.4%          | 12 Months End                                                                                                                                                  | ed Nov 2024                                                                                                                                | 12,579,049<br>12,579,049<br>265,893<br>275,331<br>304,412<br>845,636<br>272,829<br>301,102<br>357,969<br>931,900<br>427,802<br>415,751<br>365,548<br>1,209,101<br>313,788<br>273,512<br>-            | -0.1<br>19.4<br>21.7<br>11.3<br>17.1<br>1.1<br>9.1<br>5.2<br>5.2<br>11.8<br>11.3<br>6.6<br>10.0<br>-3.2<br>-0.1                         |
| 3. Transbor<br>January<br>February<br>March<br>April<br>May<br>June<br>July<br>August<br>September<br>October<br>November<br>December | der Passenge<br>5.5%<br>3.5%<br>-51.3%<br>-16.2%<br>-99.4%<br>-99.0%<br>-98.7%<br>-99.0%<br>-97.5%<br>-97.2%<br>-96.8%<br>-97.2%<br>-96.8%<br>-97.2%<br>-95.3%<br>-92.8%<br>-89.1%<br>-92.4% | ers<br>-89.4%<br>-96.1%<br>-93.9%<br>-93.0%<br>654.1%<br>418.3%<br>244.9%<br>381.1%<br>244.9%<br>479.9%<br>623.3%<br>457.9%<br>615.7%<br>490.2%<br>333.5%<br>441.3% | 95,549<br>116,817<br>178,831<br>391,197<br>202,532<br>205,545<br>233,139<br>641,216<br>258,419<br>248,477<br>239,478<br>746,374<br>243,292<br>218,052<br>217,968<br>679,312 | 220.0%<br>971.4%<br>1802.9%<br>679.9%<br>1535.7%<br>1417.6%<br>1589.3%<br>1514.1%<br>808.5%<br>371.4%<br>251.7%<br>400.1%<br>147.8%<br>86.1%<br>61.4%<br>93.9% | 12 Months End                                                                                                                                                  | ed Nov 2024                                                                                                                                | 12,579,049<br>12,579,049<br>265,893<br>275,331<br>304,412<br>845,636<br>272,829<br>301,102<br>357,969<br>931,900<br>427,802<br>415,751<br>365,548<br>1,209,101<br>313,788<br>273,512<br>-<br>587,300 | -0.1<br>19.4<br>21.7<br>11.3<br>17.1<br>1.1<br>9.1<br>5.2<br>5.2<br>11.8<br>11.3<br>6.6<br>10.0<br>-3.2<br>-0.1<br>-1.8                 |
| B. Transbor<br>January<br>February<br>March<br>April<br>May<br>June<br>July<br>August<br>September<br>October<br>November             | der Passenge<br>5.5%<br>3.5%<br>-51.3%<br>-16.2%<br>-99.4%<br>-99.0%<br>-98.7%<br>-99.0%<br>-97.5%<br>-97.2%<br>-96.8%<br>-97.2%<br>-95.3%<br>-92.8%<br>-89.1%                               | ers<br>-89.4%<br>-96.1%<br>-93.9%<br>-93.0%<br>654.1%<br>418.3%<br>244.9%<br>381.1%<br>244.9%<br>479.9%<br>623.3%<br>457.9%<br>615.7%<br>490.2%<br>333.5%           | 95,549<br>116,817<br>178,831<br>391,197<br>202,532<br>205,545<br>233,139<br>641,216<br>258,419<br>248,477<br>239,478<br>746,374<br>243,292<br>218,052<br>217,968            | 220.0%<br>971.4%<br>1802.9%<br>679.9%<br>1535.7%<br>1417.6%<br>1589.3%<br>1514.1%<br>808.5%<br>371.4%<br>251.7%<br>400.1%<br>147.8%<br>86.1%<br>61.4%          | 12 Months End                                                                                                                                                  | ed Nov 2024                                                                                                                                | 12,579,049<br>12,579,049<br>265,893<br>275,331<br>304,412<br>845,636<br>272,829<br>301,102<br>357,969<br>931,900<br>427,802<br>415,751<br>365,548<br>1,209,101<br>313,788<br>273,512<br>-            | -0.1<br>-0.1<br>19.4<br>21.7<br>11.3<br>17.1<br>9.1<br>5.2<br>5.2<br>11.8<br>11.3<br>6.6<br>10.0<br>-3.2<br>-0.1<br>-1.8<br>8.12<br>9.4 |