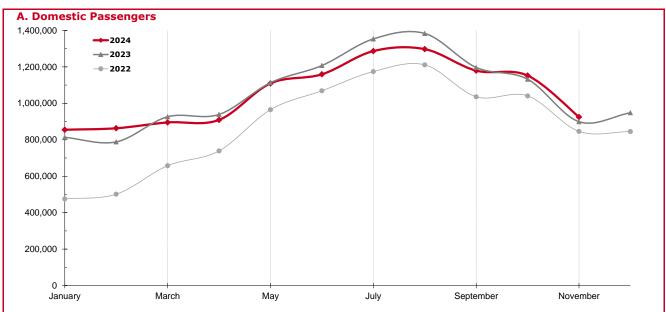

# THE CALGARY AIRPORT AUTHORITY PASSENGER STATISTICS BY SECTOR

|                                                                                                                                       | % ∆<br>2020                                                                                                                                                                                  | % ∆<br>2021                                                                                                                                                         | 2022                                                                                                                                                                        | %Δ                                                                                                                                                             | 2023                                                                                                                                                           | %Δ                                                                                                                                         | 2024                                                                                                                                                                                                 | % ∆                                                                                                                                     |
|---------------------------------------------------------------------------------------------------------------------------------------|----------------------------------------------------------------------------------------------------------------------------------------------------------------------------------------------|---------------------------------------------------------------------------------------------------------------------------------------------------------------------|-----------------------------------------------------------------------------------------------------------------------------------------------------------------------------|----------------------------------------------------------------------------------------------------------------------------------------------------------------|----------------------------------------------------------------------------------------------------------------------------------------------------------------|--------------------------------------------------------------------------------------------------------------------------------------------|------------------------------------------------------------------------------------------------------------------------------------------------------------------------------------------------------|-----------------------------------------------------------------------------------------------------------------------------------------|
| Domestic                                                                                                                              | Passengers                                                                                                                                                                                   |                                                                                                                                                                     |                                                                                                                                                                             |                                                                                                                                                                |                                                                                                                                                                |                                                                                                                                            |                                                                                                                                                                                                      |                                                                                                                                         |
| January                                                                                                                               | -5.1%                                                                                                                                                                                        | -76.8%                                                                                                                                                              | 475,444                                                                                                                                                                     | 130.0%                                                                                                                                                         | 813,222                                                                                                                                                        | 71.0%                                                                                                                                      | 855,036                                                                                                                                                                                              | 5.19                                                                                                                                    |
| February                                                                                                                              | -1.4%                                                                                                                                                                                        | -79.8%                                                                                                                                                              | 501,424                                                                                                                                                                     | 183.7%                                                                                                                                                         | 788,360                                                                                                                                                        | 57.2%                                                                                                                                      | 863,082                                                                                                                                                                                              | 9.59                                                                                                                                    |
| March                                                                                                                                 | -43.5%                                                                                                                                                                                       | -61.6%                                                                                                                                                              | 657,659                                                                                                                                                                     | 211.6%                                                                                                                                                         | 926,220                                                                                                                                                        | 40.8%                                                                                                                                      | 895,116                                                                                                                                                                                              | -3.49                                                                                                                                   |
| Haren                                                                                                                                 | -17.3%                                                                                                                                                                                       | -74.3%                                                                                                                                                              | 1,634,527                                                                                                                                                                   | 174.9%                                                                                                                                                         | 2,527,802                                                                                                                                                      | 54.7%                                                                                                                                      | 2,613,234                                                                                                                                                                                            | 3.4                                                                                                                                     |
|                                                                                                                                       |                                                                                                                                                                                              |                                                                                                                                                                     | , ,                                                                                                                                                                         |                                                                                                                                                                |                                                                                                                                                                |                                                                                                                                            |                                                                                                                                                                                                      |                                                                                                                                         |
| April                                                                                                                                 | -93.1%                                                                                                                                                                                       | 194.7%                                                                                                                                                              | 738,831                                                                                                                                                                     | 279.4%                                                                                                                                                         | 938,902                                                                                                                                                        | 27.1%                                                                                                                                      | 909,100                                                                                                                                                                                              | -3.29                                                                                                                                   |
| Мау                                                                                                                                   | -92.6%                                                                                                                                                                                       | 120.6%                                                                                                                                                              | 964,978                                                                                                                                                                     | 457.8%                                                                                                                                                         | 1,113,094                                                                                                                                                      | 15.3%                                                                                                                                      | 1,109,278                                                                                                                                                                                            | -0.3                                                                                                                                    |
| June                                                                                                                                  | -87.6%                                                                                                                                                                                       | 115.7%                                                                                                                                                              | 1,068,983                                                                                                                                                                   | 258.2%                                                                                                                                                         | 1,207,140                                                                                                                                                      | 12.9%                                                                                                                                      | 1,159,111                                                                                                                                                                                            | -4.0                                                                                                                                    |
|                                                                                                                                       | -90.9%                                                                                                                                                                                       | 135.5%                                                                                                                                                              | 2,772,792                                                                                                                                                                   | 316.2%                                                                                                                                                         | 3,259,136                                                                                                                                                      | 17.5%                                                                                                                                      | 3,177,489                                                                                                                                                                                            | -2.5                                                                                                                                    |
| July                                                                                                                                  | -78.3%                                                                                                                                                                                       | 113.8%                                                                                                                                                              | 1,174,145                                                                                                                                                                   | 97.2%                                                                                                                                                          | 1,353,196                                                                                                                                                      | 15.2%                                                                                                                                      | 1,286,563                                                                                                                                                                                            | -4.9                                                                                                                                    |
| August                                                                                                                                | -72.5%                                                                                                                                                                                       | 144.2%                                                                                                                                                              | 1,211,198                                                                                                                                                                   | 38.6%                                                                                                                                                          | 1,383,272                                                                                                                                                      | 14.2%                                                                                                                                      | 1,297,239                                                                                                                                                                                            | -6.2                                                                                                                                    |
| September                                                                                                                             | -71.5%                                                                                                                                                                                       | 127.2%                                                                                                                                                              | 1,036,016                                                                                                                                                                   | 46.7%                                                                                                                                                          | 1,196,742                                                                                                                                                      | 15.5%                                                                                                                                      | 1,179,194                                                                                                                                                                                            | -1.5                                                                                                                                    |
|                                                                                                                                       | -74.2%                                                                                                                                                                                       | 129.7%                                                                                                                                                              | 3,421,359                                                                                                                                                                   | 57.3%                                                                                                                                                          | 3,933,210                                                                                                                                                      | 15.0%                                                                                                                                      | 3,762,996                                                                                                                                                                                            | -4.3                                                                                                                                    |
| October                                                                                                                               | -70.6%                                                                                                                                                                                       | 111.8%                                                                                                                                                              | 1.040.937                                                                                                                                                                   | 59.6%                                                                                                                                                          | 1,132,140                                                                                                                                                      | 8.8%                                                                                                                                       | 1,152,354                                                                                                                                                                                            | 1.8                                                                                                                                     |
| November                                                                                                                              | -71.4%                                                                                                                                                                                       | 133.8%                                                                                                                                                              | 846,260                                                                                                                                                                     | 43.8%                                                                                                                                                          | 899,207                                                                                                                                                        | 6.3%                                                                                                                                       |                                                                                                                                                                                                      | 2.8                                                                                                                                     |
|                                                                                                                                       |                                                                                                                                                                                              |                                                                                                                                                                     |                                                                                                                                                                             |                                                                                                                                                                |                                                                                                                                                                |                                                                                                                                            | 924,763                                                                                                                                                                                              | 2.8                                                                                                                                     |
| December                                                                                                                              | -76.4%                                                                                                                                                                                       | 199.1%                                                                                                                                                              | 845,089                                                                                                                                                                     | 20.8%                                                                                                                                                          | 948,213                                                                                                                                                        | 12.2%                                                                                                                                      | -                                                                                                                                                                                                    |                                                                                                                                         |
|                                                                                                                                       | -72.8%                                                                                                                                                                                       | 144.5%                                                                                                                                                              | 2,732,286                                                                                                                                                                   | 40.8%                                                                                                                                                          | 2,979,560                                                                                                                                                      | 9.1%                                                                                                                                       | 2,077,117                                                                                                                                                                                            | 2.3                                                                                                                                     |
|                                                                                                                                       |                                                                                                                                                                                              |                                                                                                                                                                     | 10,560,964                                                                                                                                                                  | 96.42%                                                                                                                                                         | 12,699,708                                                                                                                                                     | 20.25%                                                                                                                                     | 11,630,836                                                                                                                                                                                           | -1.03                                                                                                                                   |
| otal (YTD)                                                                                                                            | -65.32%                                                                                                                                                                                      | 23.91%                                                                                                                                                              | 10,500,904                                                                                                                                                                  | 50.42 /0                                                                                                                                                       | 12 Months End                                                                                                                                                  |                                                                                                                                            | 12,579,049                                                                                                                                                                                           |                                                                                                                                         |
|                                                                                                                                       |                                                                                                                                                                                              |                                                                                                                                                                     | 10,300,904                                                                                                                                                                  | 30.42 /0                                                                                                                                                       |                                                                                                                                                                |                                                                                                                                            | , ,                                                                                                                                                                                                  |                                                                                                                                         |
|                                                                                                                                       | der Passenge                                                                                                                                                                                 | ers                                                                                                                                                                 |                                                                                                                                                                             |                                                                                                                                                                | 12 Months End                                                                                                                                                  | ed Nov 2024                                                                                                                                | 12,579,049                                                                                                                                                                                           | -0.1                                                                                                                                    |
| <b>3. Transbor</b><br>January                                                                                                         | der Passenge<br>5.5%                                                                                                                                                                         | ers<br>-89.4%                                                                                                                                                       | 95,549                                                                                                                                                                      | 220.0%                                                                                                                                                         | 12 Months End                                                                                                                                                  | ed Nov 2024                                                                                                                                | 12,579,049<br>265,893                                                                                                                                                                                | -0.1                                                                                                                                    |
| <b>. Transbor</b><br>January<br>February                                                                                              | der Passenge<br>5.5%<br>3.5%                                                                                                                                                                 | ers<br>-89.4%<br>-96.1%                                                                                                                                             | 95,549<br>116,817                                                                                                                                                           | 220.0%<br>971.4%                                                                                                                                               | <b>12 Months End</b><br>222,742<br>226,197                                                                                                                     | ed Nov 2024                                                                                                                                | 12,579,049<br>265,893<br>275,331                                                                                                                                                                     | -0.1<br>19.4<br>21.7                                                                                                                    |
| <b>. Transbor</b><br>January                                                                                                          | der Passenge<br>5.5%<br>3.5%<br>-51.3%                                                                                                                                                       | ers<br>-89.4%<br>-96.1%<br>-93.9%                                                                                                                                   | 95,549<br>116,817<br>178,831                                                                                                                                                | 220.0%<br>971.4%<br>1802.9%                                                                                                                                    | <b>12 Months End</b><br>222,742<br>226,197<br>273,482                                                                                                          | ed Nov 2024<br>133.1%<br>93.6%<br>52.9%                                                                                                    | 12,579,049<br>265,893<br>275,331<br>304,412                                                                                                                                                          | -0.1<br>19.4<br>21.7<br>11.3                                                                                                            |
| <b>. Transbor</b><br>January<br>February<br>March                                                                                     | der Passenge<br>5.5%<br>3.5%<br>-51.3%<br>-16.2%                                                                                                                                             | ers<br>-89.4%<br>-96.1%<br>-93.9%<br>-93.0%                                                                                                                         | 95,549<br>116,817<br>178,831<br>391,197                                                                                                                                     | 220.0%<br>971.4%<br>1802.9%<br>679.9%                                                                                                                          | 12 Months End                                                                                                                                                  | ed Nov 2024<br>133.1%<br>93.6%<br>52.9%<br>84.7%                                                                                           | 12,579,049<br>265,893<br>275,331<br>304,412<br>845,636                                                                                                                                               | -0.1<br>19.4<br>21.7<br>11.3<br>17.1                                                                                                    |
| <b>5. Transbor</b><br>January<br>February<br>March<br>April                                                                           | der Passenge<br>5.5%<br>3.5%<br>-51.3%<br>-16.2%<br>-99.4%                                                                                                                                   | ers<br>-89.4%<br>-96.1%<br>-93.9%<br>-93.0%<br>654.1%                                                                                                               | 95,549<br>116,817<br>178,831<br>391,197<br>202,532                                                                                                                          | 220.0%<br>971.4%<br>1802.9%<br>679.9%<br>1535.7%                                                                                                               | 222,742<br>226,197<br>273,482<br>722,421<br>269,749                                                                                                            | ed Nov 2024                                                                                                                                | 12,579,049<br>265,893<br>275,331<br>304,412<br>845,636<br>272,829                                                                                                                                    | -0.1<br>19.4<br>21.7<br>11.3<br>17.1<br>1.1                                                                                             |
| <b>. Transbor</b><br>January<br>February<br>March<br>April<br>May                                                                     | der Passenge<br>5.5%<br>3.5%<br>-51.3%<br>-16.2%<br>-99.4%<br>-99.0%                                                                                                                         | ers<br>-89.4%<br>-96.1%<br>-93.9%<br>-93.0%<br>654.1%<br>418.3%                                                                                                     | 95,549<br>116,817<br>178,831<br>391,197<br>202,532<br>205,545                                                                                                               | 220.0%<br>971.4%<br>1802.9%<br>679.9%<br>1535.7%<br>1417.6%                                                                                                    | 222,742<br>226,197<br>273,482<br>722,421<br>269,749<br>275,920                                                                                                 | ed Nov 2024<br>133.1%<br>93.6%<br>52.9%<br>84.7%<br>33.2%<br>34.2%                                                                         | 265,893<br>275,331<br>304,412<br>845,636<br>272,829<br>301,102                                                                                                                                       | -0.1<br>19.4<br>21.7<br>11.3<br>17.1<br>1.1<br>9.1                                                                                      |
| <b>. Transbor</b><br>January<br>February<br>March<br>April                                                                            | der Passenge<br>5.5%<br>3.5%<br>-51.3%<br>-16.2%<br>-99.4%                                                                                                                                   | ers<br>-89.4%<br>-96.1%<br>-93.9%<br>-93.0%<br>654.1%                                                                                                               | 95,549<br>116,817<br>178,831<br>391,197<br>202,532                                                                                                                          | 220.0%<br>971.4%<br>1802.9%<br>679.9%<br>1535.7%                                                                                                               | 222,742<br>226,197<br>273,482<br>722,421<br>269,749                                                                                                            | ed Nov 2024                                                                                                                                | 12,579,049<br>265,893<br>275,331<br>304,412<br>845,636<br>272,829                                                                                                                                    | -0.1<br>19.4<br>21.7<br>11.3<br>17.1<br>1.1<br>9.1                                                                                      |
| <b>Transbor</b><br>January<br>February<br>March<br>April<br>May                                                                       | der Passenge<br>5.5%<br>3.5%<br>-51.3%<br>-16.2%<br>-99.4%<br>-99.0%                                                                                                                         | ers<br>-89.4%<br>-96.1%<br>-93.9%<br>-93.0%<br>654.1%<br>418.3%                                                                                                     | 95,549<br>116,817<br>178,831<br>391,197<br>202,532<br>205,545                                                                                                               | 220.0%<br>971.4%<br>1802.9%<br>679.9%<br>1535.7%<br>1417.6%                                                                                                    | 222,742<br>226,197<br>273,482<br>722,421<br>269,749<br>275,920                                                                                                 | ed Nov 2024<br>133.1%<br>93.6%<br>52.9%<br>84.7%<br>33.2%<br>34.2%                                                                         | 265,893<br>275,331<br>304,412<br>845,636<br>272,829<br>301,102                                                                                                                                       | -0.1<br>19.4<br>21.7<br>11.3<br>17.1<br>1.1<br>9.1<br>5.2                                                                               |
| <b>3. Transbor</b><br>January<br>February<br>March<br>April<br>May<br>June<br>July                                                    | der Passenge<br>5.5%<br>3.5%<br>-51.3%<br>-16.2%<br>-99.4%<br>-99.0%<br>-98.7%<br>-99.0%<br>-97.5%                                                                                           | ers<br>-89.4%<br>-96.1%<br>-93.9%<br>-93.0%<br>654.1%<br>418.3%<br>244.9%<br>381.1%<br>244.9%                                                                       | 95,549<br>116,817<br>178,831<br>391,197<br>202,532<br>205,545<br>233,139<br>641,216<br>258,419                                                                              | 220.0%<br>971.4%<br>1802.9%<br>679.9%<br>1535.7%<br>1417.6%<br>1589.3%<br>1514.1%<br>808.5%                                                                    | 222,742<br>226,197<br>273,482<br>722,421<br>269,749<br>275,920<br>340,159<br>885,828<br>382,788                                                                | ed Nov 2024                                                                                                                                | 12,579,049<br>265,893<br>275,331<br>304,412<br>845,636<br>272,829<br>301,102<br>357,969<br>931,900<br>427,802                                                                                        | -0.1<br>19.4<br>21.7<br>11.3<br>17.1<br>1.1<br>9.1<br>5.2<br>5.2<br>11.8                                                                |
| <b>January</b><br>January<br>February<br>March<br>April<br>May<br>June                                                                | der Passenge<br>5.5%<br>3.5%<br>-51.3%<br>-16.2%<br>-99.4%<br>-99.0%<br>-98.7%<br>-99.0%                                                                                                     | ers<br>-89.4%<br>-96.1%<br>-93.9%<br>-93.0%<br>654.1%<br>418.3%<br>244.9%<br>381.1%                                                                                 | 95,549<br>116,817<br>178,831<br>391,197<br>202,532<br>205,545<br>233,139<br>641,216                                                                                         | 220.0%<br>971.4%<br>1802.9%<br>679.9%<br>1535.7%<br>1417.6%<br>1589.3%<br>1514.1%                                                                              | 12 Months End<br>222,742<br>226,197<br>273,482<br>722,421<br>269,749<br>275,920<br>340,159<br>885,828                                                          | ed Nov 2024<br>133.1%<br>93.6%<br>52.9%<br>84.7%<br>33.2%<br>34.2%<br>45.9%<br>38.1%                                                       | 12,579,049<br>265,893<br>275,331<br>304,412<br>845,636<br>272,829<br>301,102<br>357,969<br>931,900                                                                                                   | -0.1<br>19.4<br>21.7<br>11.3<br>17.1<br>1.1<br>9.1<br>5.2<br>5.2<br>11.8                                                                |
| January<br>February<br>March<br>April<br>May<br>June<br>July                                                                          | der Passenge<br>5.5%<br>3.5%<br>-51.3%<br>-16.2%<br>-99.4%<br>-99.0%<br>-98.7%<br>-99.0%<br>-97.5%                                                                                           | ers<br>-89.4%<br>-96.1%<br>-93.9%<br>-93.0%<br>654.1%<br>418.3%<br>244.9%<br>381.1%<br>244.9%                                                                       | 95,549<br>116,817<br>178,831<br>391,197<br>202,532<br>205,545<br>233,139<br>641,216<br>258,419                                                                              | 220.0%<br>971.4%<br>1802.9%<br>679.9%<br>1535.7%<br>1417.6%<br>1589.3%<br>1514.1%<br>808.5%                                                                    | 222,742<br>226,197<br>273,482<br>722,421<br>269,749<br>275,920<br>340,159<br>885,828<br>382,788                                                                | ed Nov 2024                                                                                                                                | 12,579,049<br>265,893<br>275,331<br>304,412<br>845,636<br>272,829<br>301,102<br>357,969<br>931,900<br>427,802                                                                                        | -0.1<br>19.4<br>21.7<br>11.3<br>17.1<br>9.1<br>5.2<br>5.2<br>11.8<br>11.3                                                               |
| January<br>February<br>March<br>April<br>May<br>June<br>July<br>August                                                                | der Passenge<br>5.5%<br>3.5%<br>-51.3%<br>-16.2%<br>-99.4%<br>-99.0%<br>-98.7%<br>-99.0%<br>-97.5%<br>-97.2%                                                                                 | ers<br>-89.4%<br>-96.1%<br>-93.9%<br>-93.0%<br>654.1%<br>418.3%<br>244.9%<br>381.1%<br>244.9%<br>479.9%                                                             | 95,549<br>116,817<br>178,831<br>391,197<br>202,532<br>205,545<br>233,139<br>641,216<br>258,419<br>248,477                                                                   | 220.0%<br>971.4%<br>1802.9%<br>679.9%<br>1535.7%<br>1417.6%<br>1589.3%<br>1514.1%<br>808.5%<br>371.4%                                                          | 12 Months End<br>222,742<br>226,197<br>273,482<br>722,421<br>269,749<br>275,920<br>340,159<br>885,828<br>382,788<br>373,680                                    | ed Nov 2024                                                                                                                                | 12,579,049<br>12,579,049<br>265,893<br>275,331<br>304,412<br>845,636<br>272,829<br>301,102<br>357,969<br>931,900<br>427,802<br>415,751                                                               | -0.1<br>19.4<br>21.7<br>11.3<br>17.1<br>9.1<br>5.2<br>5.2<br>11.8<br>11.3<br>6.6                                                        |
| <b>5. Transbor</b><br>January<br>February<br>March<br>April<br>May<br>June<br>July<br>August                                          | der Passenge<br>5.5%<br>3.5%<br>-51.3%<br>-16.2%<br>-99.4%<br>-99.0%<br>-98.7%<br>-99.0%<br>-97.5%<br>-97.2%<br>-96.8%<br>-97.2%                                                             | ers<br>-89.4%<br>-96.1%<br>-93.9%<br>-93.0%<br>654.1%<br>418.3%<br>244.9%<br>381.1%<br>244.9%<br>479.9%<br>623.3%<br>457.9%                                         | 95,549<br>116,817<br>178,831<br>391,197<br>202,532<br>205,545<br>233,139<br>641,216<br>258,419<br>248,477<br>239,478<br>746,374                                             | 220.0%<br>971.4%<br>1802.9%<br>679.9%<br>1535.7%<br>1417.6%<br>1589.3%<br>1514.1%<br>808.5%<br>371.4%<br>251.7%<br>400.1%                                      | 12 Months End                                                                                                                                                  | ed Nov 2024                                                                                                                                | 12,579,049<br>12,579,049<br>265,893<br>275,331<br>304,412<br>845,636<br>272,829<br>301,102<br>357,969<br>931,900<br>427,802<br>415,751<br>365,548<br>1,209,101                                       | -0.1<br>19.4<br>21.7<br>11.3<br>17.1<br>1.1<br>9.1<br>5.2<br>5.2<br>5.2<br>11.8<br>11.3<br>6.6<br>10.0                                  |
| <b>3. Transbor</b><br>January<br>February<br>March<br>April<br>May<br>June<br>July<br>August<br>September<br>October                  | der Passenge<br>5.5%<br>3.5%<br>-51.3%<br>-16.2%<br>-99.4%<br>-99.0%<br>-98.7%<br>-99.0%<br>-97.5%<br>-97.2%<br>-96.8%<br>-97.2%<br>-95.3%                                                   | ers<br>-89.4%<br>-96.1%<br>-93.9%<br>-93.0%<br>654.1%<br>418.3%<br>244.9%<br>381.1%<br>244.9%<br>479.9%<br>623.3%<br>457.9%<br>615.7%                               | 95,549<br>116,817<br>178,831<br>391,197<br>202,532<br>205,545<br>233,139<br>641,216<br>258,419<br>248,477<br>239,478<br>746,374<br>243,292                                  | 220.0%<br>971.4%<br>1802.9%<br>679.9%<br>1535.7%<br>1417.6%<br>1589.3%<br>1514.1%<br>808.5%<br>371.4%<br>251.7%<br>400.1%<br>147.8%                            | 12 Months End<br>222,742<br>226,197<br>273,482<br>722,421<br>269,749<br>275,920<br>340,159<br>885,828<br>382,788<br>373,680<br>342,910<br>1,099,378<br>324,218 | ed Nov 2024                                                                                                                                | 12,579,049<br>12,579,049<br>265,893<br>275,331<br>304,412<br>845,636<br>272,829<br>301,102<br>357,969<br>931,900<br>427,802<br>415,751<br>365,548<br>1,209,101<br>313,788                            | -0.1<br>19.4<br>21.7<br>11.3<br>17.1<br>1.1<br>9.1<br>5.2<br>5.2<br>11.8<br>11.3<br>6.6<br>10.0<br>-3.2                                 |
| B. Transbor<br>January<br>February<br>March<br>April<br>May<br>June<br>July<br>August<br>September<br>October<br>November             | der Passenge<br>5.5%<br>3.5%<br>-51.3%<br>-16.2%<br>-99.4%<br>-99.0%<br>-98.7%<br>-99.0%<br>-97.5%<br>-97.2%<br>-96.8%<br>-97.2%<br>-95.3%<br>-92.8%                                         | ers<br>-89.4%<br>-96.1%<br>-93.9%<br>-93.0%<br>654.1%<br>418.3%<br>244.9%<br>381.1%<br>244.9%<br>479.9%<br>623.3%<br>457.9%<br>615.7%<br>490.2%                     | 95,549<br>116,817<br>178,831<br>391,197<br>202,532<br>205,545<br>233,139<br>641,216<br>258,419<br>248,477<br>239,478<br>746,374<br>243,292<br>218,052                       | 220.0%<br>971.4%<br>1802.9%<br>679.9%<br>1535.7%<br>1417.6%<br>1589.3%<br>1514.1%<br>808.5%<br>371.4%<br>251.7%<br>400.1%<br>147.8%<br>86.1%                   | 12 Months End                                                                                                                                                  | ed Nov 2024<br>133.1%<br>93.6%<br>52.9%<br>84.7%<br>33.2%<br>34.2%<br>45.9%<br>38.1%<br>48.1%<br>50.4%<br>43.2%<br>47.3%<br>33.3%<br>25.6% | 12,579,049<br>12,579,049<br>265,893<br>275,331<br>304,412<br>845,636<br>272,829<br>301,102<br>357,969<br>931,900<br>427,802<br>415,751<br>365,548<br>1,209,101                                       | -0.1<br>19.4<br>21.7<br>11.3<br>17.1<br>1.1<br>9.1<br>5.2<br>5.2<br>11.8<br>11.3<br>6.6<br>10.0<br>-3.2                                 |
| 3. Transbor<br>January<br>February<br>March<br>April<br>May<br>June<br>July<br>August<br>September<br>October                         | der Passenge<br>5.5%<br>3.5%<br>-51.3%<br>-16.2%<br>-99.4%<br>-99.0%<br>-98.7%<br>-99.0%<br>-97.5%<br>-97.2%<br>-96.8%<br>-97.2%<br>-95.3%<br>-92.8%<br>-89.1%                               | ers<br>-89.4%<br>-96.1%<br>-93.9%<br>-93.0%<br>654.1%<br>418.3%<br>244.9%<br>381.1%<br>244.9%<br>479.9%<br>623.3%<br>457.9%<br>615.7%<br>490.2%<br>333.5%           | 95,549<br>116,817<br>178,831<br>391,197<br>202,532<br>205,545<br>233,139<br>641,216<br>258,419<br>248,477<br>239,478<br>746,374<br>243,292<br>218,052<br>217,968            | 220.0%<br>971.4%<br>1802.9%<br>679.9%<br>1535.7%<br>1417.6%<br>1589.3%<br>1514.1%<br>808.5%<br>371.4%<br>251.7%<br>400.1%<br>147.8%<br>86.1%<br>61.4%          | 12 Months End                                                                                                                                                  | ed Nov 2024                                                                                                                                | 12,579,049<br>12,579,049<br>265,893<br>275,331<br>304,412<br>845,636<br>272,829<br>301,102<br>357,969<br>931,900<br>427,802<br>415,751<br>365,548<br>1,209,101<br>313,788<br>273,512<br>-            | -0.1<br>19.4<br>21.7<br>11.3<br>17.1<br>1.1<br>9.1<br>5.2<br>5.2<br>11.8<br>11.3<br>6.6<br>10.0<br>-3.2<br>-0.1                         |
| 3. Transbor<br>January<br>February<br>March<br>April<br>May<br>June<br>July<br>August<br>September<br>October<br>November<br>December | der Passenge<br>5.5%<br>3.5%<br>-51.3%<br>-16.2%<br>-99.4%<br>-99.0%<br>-98.7%<br>-99.0%<br>-97.5%<br>-97.2%<br>-96.8%<br>-97.2%<br>-96.8%<br>-97.2%<br>-95.3%<br>-92.8%<br>-89.1%<br>-92.4% | ers<br>-89.4%<br>-96.1%<br>-93.9%<br>-93.0%<br>654.1%<br>418.3%<br>244.9%<br>381.1%<br>244.9%<br>479.9%<br>623.3%<br>457.9%<br>615.7%<br>490.2%<br>333.5%<br>441.3% | 95,549<br>116,817<br>178,831<br>391,197<br>202,532<br>205,545<br>233,139<br>641,216<br>258,419<br>248,477<br>239,478<br>746,374<br>243,292<br>218,052<br>217,968<br>679,312 | 220.0%<br>971.4%<br>1802.9%<br>679.9%<br>1535.7%<br>1417.6%<br>1589.3%<br>1514.1%<br>808.5%<br>371.4%<br>251.7%<br>400.1%<br>147.8%<br>86.1%<br>61.4%<br>93.9% | 12 Months End                                                                                                                                                  | ed Nov 2024                                                                                                                                | 12,579,049<br>12,579,049<br>265,893<br>275,331<br>304,412<br>845,636<br>272,829<br>301,102<br>357,969<br>931,900<br>427,802<br>415,751<br>365,548<br>1,209,101<br>313,788<br>273,512<br>-<br>587,300 | -0.1<br>19.4<br>21.7<br>11.3<br>17.1<br>1.1<br>9.1<br>5.2<br>5.2<br>11.8<br>11.3<br>6.6<br>10.0<br>-3.2<br>-0.1<br>-1.8                 |
| B. Transbor<br>January<br>February<br>March<br>April<br>May<br>June<br>July<br>August<br>September<br>October<br>November             | der Passenge<br>5.5%<br>3.5%<br>-51.3%<br>-16.2%<br>-99.4%<br>-99.0%<br>-98.7%<br>-99.0%<br>-97.5%<br>-97.2%<br>-96.8%<br>-97.2%<br>-95.3%<br>-92.8%<br>-89.1%                               | ers<br>-89.4%<br>-96.1%<br>-93.9%<br>-93.0%<br>654.1%<br>418.3%<br>244.9%<br>381.1%<br>244.9%<br>479.9%<br>623.3%<br>457.9%<br>615.7%<br>490.2%<br>333.5%           | 95,549<br>116,817<br>178,831<br>391,197<br>202,532<br>205,545<br>233,139<br>641,216<br>258,419<br>248,477<br>239,478<br>746,374<br>243,292<br>218,052<br>217,968            | 220.0%<br>971.4%<br>1802.9%<br>679.9%<br>1535.7%<br>1417.6%<br>1589.3%<br>1514.1%<br>808.5%<br>371.4%<br>251.7%<br>400.1%<br>147.8%<br>86.1%<br>61.4%          | 12 Months End                                                                                                                                                  | ed Nov 2024                                                                                                                                | 12,579,049<br>12,579,049<br>265,893<br>275,331<br>304,412<br>845,636<br>272,829<br>301,102<br>357,969<br>931,900<br>427,802<br>415,751<br>365,548<br>1,209,101<br>313,788<br>273,512<br>-            | -0.1<br>-0.1<br>19.4<br>21.7<br>11.3<br>17.1<br>9.1<br>5.2<br>5.2<br>11.8<br>11.3<br>6.6<br>10.0<br>-3.2<br>-0.1<br>-1.8<br>8.12<br>9.4 |