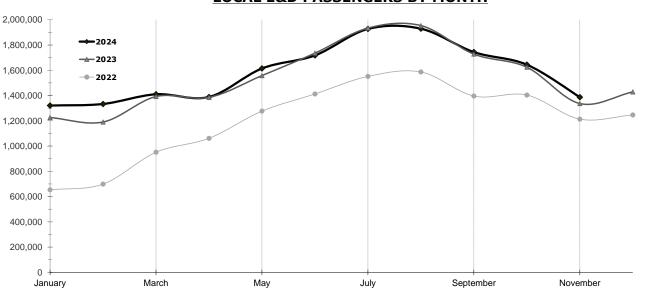

## LOCAL E&D PASSENGERS BY MONTH

LOCAL E&D PASSENGERS BY SECTOR Year to Date November 2024

## CALGARY INTERNATIONAL AIRPORT LOCAL E&D PASSENGER STATISTICS<sup>1</sup>

|                                                                                             | %Δ      | %Δ     |            |         |               |              |            |       |
|---------------------------------------------------------------------------------------------|---------|--------|------------|---------|---------------|--------------|------------|-------|
|                                                                                             | 2020    | 2021   | 2022       | %Δ      | 2023          | %∆           | 2024       | %Δ    |
|                                                                                             |         |        |            |         |               |              |            |       |
| January                                                                                     | -2.9%   | -81.0% | 653,700    | 155.1%  | 1,226,098     | 87.6%        | 1,320,799  | 7.7%  |
| February                                                                                    | -0.5%   | -85.6% | 698,846    | 264.2%  | 1,190,423     | 70.3%        | 1,333,245  | 12.0% |
| March                                                                                       | -45.1%  | -72.7% | 951,136    | 327.2%  | 1,392,200     | 46.4%        | 1,410,197  | 1.3%  |
|                                                                                             | -17.0%  | -80.8% | 2,303,682  | 243.5%  | 3,808,721     | 65.3%        | 4,064,241  | 6.7%  |
| April                                                                                       | -95.2%  | 208.1% | 1,061,544  | 406.2%  | 1,385,673     | 30.5%        | 1,388,547  | 0.2%  |
| May                                                                                         | -94.4%  | 134.5% | 1,276,655  | 571.9%  | 1,557,941     | 22.0%        | 1,614,348  | 3.6%  |
| June                                                                                        | -91.0%  | 123.8% | 1,412,400  | 343.3%  | 1,735,533     | 22.9%        | 1,717,799  | -1.0% |
|                                                                                             | -93.5%  | 146.5% | 3,750,599  | 422.1%  | 4,679,147     | 24.8%        | 4,720,694  | 0.9%  |
| July                                                                                        | -83.8%  | 121.3% | 1,551,331  | 142.8%  | 1,933,998     | 24.7%        | 1,927,174  | -0.4% |
| August                                                                                      | -79.3%  | 157.6% | 1,586,758  | 65.7%   | 1,953,924     | 23.1%        | 1,929,182  | -1.3% |
| September                                                                                   | -78.7%  | 150.5% | 1,395,842  | 70.8%   | 1,727,936     | 23.8%        | 1,744,015  | 0.9%  |
|                                                                                             | -80.7%  | 144.6% | 4,533,931  | 87.9%   | 5,615,858     | 23.9%        | 5,600,371  | -0.3% |
| October                                                                                     | -77.3%  | 143.9% | 1,404,179  | 74.6%   | 1,624,131     | 15.7%        | 1,644,302  | 1.2%  |
| November                                                                                    | -78.1%  | 177.3% | 1,213,230  | 54.5%   | 1,336,681     | 10.2%        | 1,386,886  | 3.8%  |
| December                                                                                    | -80.1%  | 225.5% | 1,246,438  | 33.5%   | 1,428,985     | 14.6%        | -          |       |
| -                                                                                           | -78.5%  | 180.4% | 3,863,847  | 53.1%   | 4,389,797     | 13.6%        | 3,031,188  | 2.4%  |
| otal (YTD)                                                                                  | -68.40% | 11.47% | 14,452,059 | 128.44% | 18,493,523    | 27.96%       | 17,416,494 | 2.06% |
| E&D (enplaned & deplaned) statistics include non-revenue passengers. Figures are subject to |         |        |            |         | 12 Months End | ed Nov '24 » | 18,845,479 | 2.92% |