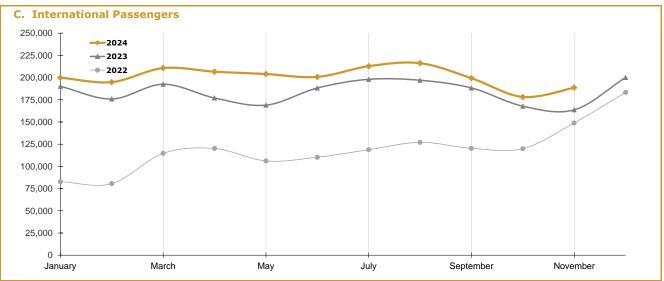

| C. Internatio | onal Passeng | iers    |           |            |               |             |           |        |
|---------------|--------------|---------|-----------|------------|---------------|-------------|-----------|--------|
| January       | -3.6%        | -89.0%  | 82,707    | 321.5%     | 190,134       | 129.9%      | 199,870   | 5.1%   |
| February      | -2.3%        | -97.6%  | 80,605    | 1792.1%    | 175,866       | 118.2%      | 194,832   | 10.8%  |
| March         | -43.2%       | -98.0%  | 114,646   | 5161.4%    | 192,498       | 67.9%       | 210,669   | 9.4%   |
|               | -17.0%       | -94.4%  | 277,958   | 966.6%     | 558,498       | 100.9%      | 605,371   | 8.4%   |
| April         | -99.8%       | 648.4%  | 120,181   | 4554.6%    | 177,022       | 47.3%       | 206,618   | 16.7%  |
| May           | -100.0%      | #DIV/0! | 106,132   | 29.6120565 | 168,927       | 59.2%       | 203,968   | 20.7%  |
| June          | -100.0%      | #DIV/0! | 110,278   | 1625.5%    | 188,234       | 70.7%       | 200,719   | 6.6%   |
|               | -99.9%       | 3505.8% | 336,591   | 2605.7%    | 534,183       | 58.7%       | 611,305   | 14.4%  |
| July          | -98.8%       | 662.5%  | 118,767   | 687.4%     | 198,014       | 66.7%       | 212,809   | 7.5%   |
| August        | -97.2%       | 554.1%  | 127,083   | 312.8%     | 196,972       | 55.0%       | 216,192   | 9.8%   |
| September     | -95.8%       | 606.7%  | 120,348   | 179.8%     | 188,284       | 56.4%       | 199,273   | 5.8%   |
|               | -97.3%       | 596.0%  | 366,198   | 312.0%     | 583,270       | 59.3%       | 628,274   | 7.7%   |
| October       | -93.1%       | 568.1%  | 119,950   | 122.7%     | 167,773       | 39.9%       | 178,160   | 6.2%   |
| November      | -91.5%       | 585.4%  | 148,918   | 86.9%      | 163,654       | 9.9%        | 188,611   | 15.2%  |
| December      | -86.8%       | 355.3%  | 183,381   | 85.0%      | 200,150       | 9.1%        | -         | -      |
|               | -90.1%       | 461.2%  | 452,249   | 94.4%      | 531,577       | 17.5%       | 366,771   | 10.7%  |
| Total (YTD)   | -72.97%      | -30.50% | 1,432,996 | 297.98%    | 2,207,528     | 54.05%      | 2,211,721 | 10.18% |
|               |              |         |           |            | 12 Months End | ed Nov 2024 | 2,411,871 | 10.1%  |