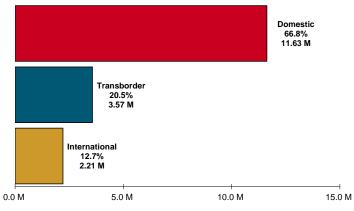

## LOCAL E&D PASSENGERS BY MONTH

LOCAL E&D PASSENGERS BY SECTOR Year to Date November 2024