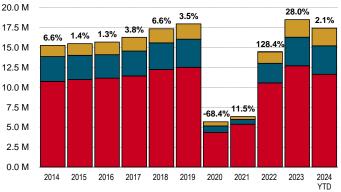

| -78.5%  | 180.4% | 3,863,847  | 53.1%   | 4,389,797     | 13.6%        | 3,031,188  | 2.4%  |
| otal (YTD)                                                                                  | -68.40% | 11.47% | 14,452,059 | 128.44% | 18,493,523    | 27.96%       | 17,416,494 | 2.06% |
| E&D (enplaned & deplaned) statistics include non-revenue passengers. Figures are subject to |         |        |            |         | 12 Months End | ed Nov '24 » | 18,845,479 | 2.92% |

change and may contain estimates (0.00% of the November 2024 results have been estimated).



## LOCAL E&D PASSENGERS BY MONTH

LOCAL E&D PASSENGERS BY SECTOR Year to Date November 2024



#### HISTORICAL E&D PASSENGERS 2014 - 2024



# THE CALGARY AIRPORT AUTHORITY PASSENGER STATISTICS BY SECTOR

|                                                                                                                                       | % ∆<br>2020                                                                                                                                                                                  | % ∆<br>2021                                                                                                                                                         | 2022                                                                                                                                                                        | %Δ