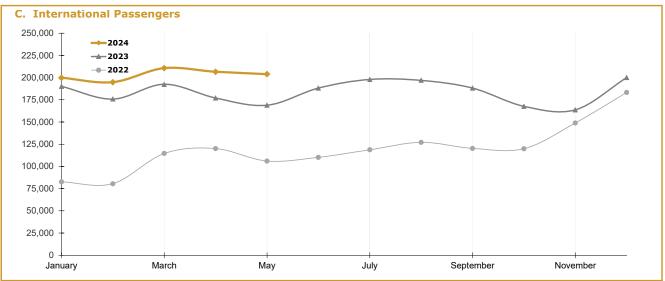

| C. International Passengers |         |                          |           |            |           |        |           |        |
|-----------------------------|---------|--------------------------|-----------|------------|-----------|--------|-----------|--------|
| January                     | -3.6%   | -89.0%                   | 82,707    | 321.5%     | 190,134   | 129.9% | 199,870   | 5.1%   |
| February                    | -2.3%   | -97.6%                   | 80,605    | 1792.1%    | 175,866   | 118.2% | 194,832   | 10.8%  |
| March                       | -43.2%  | -98.0%                   | 114,646   | 5161.4%    | 192,498   | 67.9%  | 210,669   | 9.4%   |
|                             | -17.0%  | -94.4%                   | 277,958   | 966.6%     | 558,498   | 100.9% | 605,371   | 8.4%   |
| April                       | -99.8%  | 648.4%                   | 120,181   | 4554.6%    | 177,022   | 47.3%  | 206,618   | 16.7%  |
| May                         | -100.0% | #DIV/0!                  | 106,132   | 29.6120565 | 168,927   | 59.2%  | 203,968   | 20.7%  |
| June                        | -100.0% | #DIV/0!                  | 110,278   | 1625.5%    | 188,234   | 70.7%  | -         | -      |
|                             | -99.9%  | 3505.8%                  | 336,591   | 2605.7%    | 534,183   | 58.7%  | 410,586   | 18.7%  |
| July                        | -98.8%  | 662.5%                   | 118,767   | 687.4%     | 198,014   | 66.7%  | -         | -      |
| August                      | -97.2%  | 554.1%                   | 127,083   | 312.8%     | 196,972   | 55.0%  | -         | -      |
| September                   | -95.8%  | 606.7%                   | 120,348   | 179.8%     | 188,284   | 56.4%  | -         | -      |
|                             | -97.3%  | 596.0%                   | 366,198   | 312.0%     | 583,270   | 59.3%  | -         | -      |
| October                     | -93.1%  | 568.1%                   | 119,950   | 122.7%     | 167,773   | 39.9%  | -         | -      |
| November                    | -91.5%  | 585.4%                   | 148,918   | 86.9%      | 163,654   | 9.9%   | -         | -      |
| December                    | -86.8%  | 355.3%                   | 183,381   | 85.0%      | 200,150   | 9.1%   | -         | -      |
|                             | -90.1%  | 461.2%                   | 452,249   | 94.4%      | 531,577   | 17.5%  | -         | -      |
| Total (YTD)                 | -72.97% | -30.50%                  | 1,432,996 | 297.98%    | 2,207,528 | 54.05% | 1,015,957 | 12.33% |
|                             |         | 12 Months Ended May 2024 |           |            |           |        | 2,319,038 | 26.5%  |