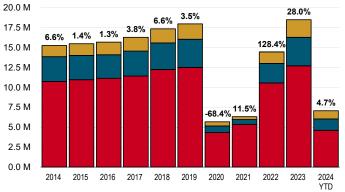

| -78.5%  | 180.4% | 3,863,847  | 53.1%   | 4,389,797     | 13.6%        | -          |        |
| otal (YTD)                                                                                 | -68.40% | 11.47% | 14,452,059 | 128.44% | 18,493,523    | 27.96%       | 7,067,586  | 4.67%  |
| &D (enplaned & deplaned) statistics include non-revenue passengers. Figures are subject to |         |        |            |         | 12 Months End | ed May '24 » | 18,808,774 | 13.56% |

E&D (enplaned & deplaned) statistics include non-revenue passengers. Figures are subject change and may contain estimates (2.48% of the May 2024 results have been estimated).



## LOCAL E&D PASSENGERS BY MONTH

LOCAL E&D PASSENGERS BY SECTOR Year to Date May 2024



#### HISTORICAL E&D PASSENGERS 2014 - 2024



# THE CALGARY AIRPORT AUTHORITY PASSENGER STATISTICS BY SECTOR

|                                                                                                                            | <b>%</b> ∆                                                                                                                                                     | % ∆                                                                                                                         |                                                                                                                                                                  |                                                                                                                                                       |