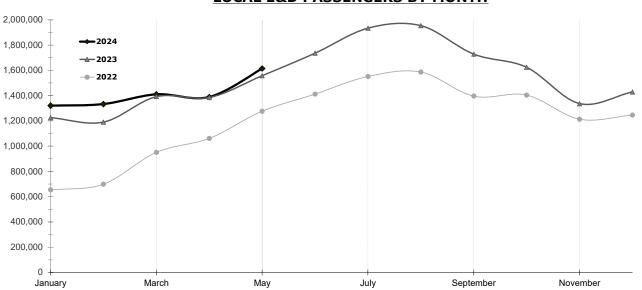

## LOCAL E&D PASSENGERS BY MONTH

LOCAL E&D PASSENGERS BY SECTOR Year to Date May 2024