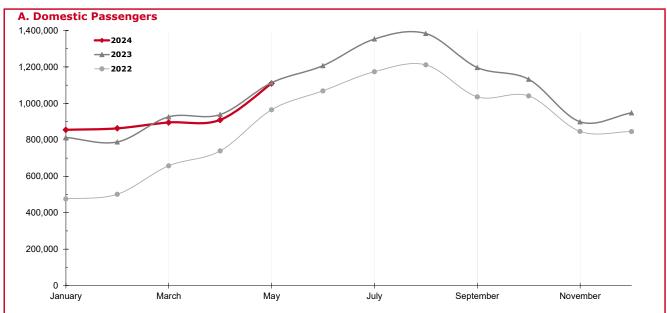

# THE CALGARY AIRPORT AUTHORITY PASSENGER STATISTICS BY SECTOR

|                                                                                                                            | <b>%</b> ∆                                                                                                                                                     | % ∆                                                                                                                         |                                                                                                                                                                  |                                                                                                                                                       |                                                                                                                                                                                      |                                                                                                                                                     |                                                                                                                                                               |                                                                                                                                                                  |
|----------------------------------------------------------------------------------------------------------------------------|----------------------------------------------------------------------------------------------------------------------------------------------------------------|-----------------------------------------------------------------------------------------------------------------------------|------------------------------------------------------------------------------------------------------------------------------------------------------------------|-------------------------------------------------------------------------------------------------------------------------------------------------------|--------------------------------------------------------------------------------------------------------------------------------------------------------------------------------------|-----------------------------------------------------------------------------------------------------------------------------------------------------|---------------------------------------------------------------------------------------------------------------------------------------------------------------|------------------------------------------------------------------------------------------------------------------------------------------------------------------|
|                                                                                                                            | 2020                                                                                                                                                           | 2021                                                                                                                        | 2022                                                                                                                                                             | %Δ                                                                                                                                                    | 2023                                                                                                                                                                                 | % ∆                                                                                                                                                 | 2024                                                                                                                                                          | % ∆                                                                                                                                                              |
| A. Domestic                                                                                                                | Passengers                                                                                                                                                     |                                                                                                                             |                                                                                                                                                                  |                                                                                                                                                       |                                                                                                                                                                                      |                                                                                                                                                     |                                                                                                                                                               |                                                                                                                                                                  |
| January                                                                                                                    | -5.1%                                                                                                                                                          | -76.8%                                                                                                                      | 475,444                                                                                                                                                          | 130.0%                                                                                                                                                | 813,222                                                                                                                                                                              | 71.0%                                                                                                                                               | 855,036                                                                                                                                                       | 5.1%                                                                                                                                                             |
| February                                                                                                                   | -1.4%                                                                                                                                                          | -79.8%                                                                                                                      | 501,424                                                                                                                                                          | 183.7%                                                                                                                                                | 788,360                                                                                                                                                                              | 57.2%                                                                                                                                               | 863,082                                                                                                                                                       | 9.5%                                                                                                                                                             |
| March                                                                                                                      | -43.5%                                                                                                                                                         | -61.6%                                                                                                                      | 657,659                                                                                                                                                          | 211.6%                                                                                                                                                | 926,220                                                                                                                                                                              | 40.8%                                                                                                                                               | 895,116                                                                                                                                                       | -3.4%                                                                                                                                                            |
| March                                                                                                                      |                                                                                                                                                                |                                                                                                                             | ,                                                                                                                                                                |                                                                                                                                                       |                                                                                                                                                                                      |                                                                                                                                                     | ,                                                                                                                                                             |                                                                                                                                                                  |
|                                                                                                                            | -17.3%                                                                                                                                                         | -74.3%                                                                                                                      | 1,634,527                                                                                                                                                        | 174.9%                                                                                                                                                | 2,527,802                                                                                                                                                                            | 54.7%                                                                                                                                               | 2,613,234                                                                                                                                                     | 3.49                                                                                                                                                             |
| April                                                                                                                      | -93.1%                                                                                                                                                         | 194.7%                                                                                                                      | 738,831                                                                                                                                                          | 279.4%                                                                                                                                                | 938,902                                                                                                                                                                              | 27.1%                                                                                                                                               | 909,100                                                                                                                                                       | -3.29                                                                                                                                                            |
| May                                                                                                                        | -92.6%                                                                                                                                                         | 120.6%                                                                                                                      | 964,978                                                                                                                                                          | 457.8%                                                                                                                                                | 1,113,094                                                                                                                                                                            | 15.3%                                                                                                                                               | 1,109,728                                                                                                                                                     | -0.39                                                                                                                                                            |
| June                                                                                                                       | -87.6%                                                                                                                                                         | 115.7%                                                                                                                      | 1,068,983                                                                                                                                                        | 258.2%                                                                                                                                                | 1,207,140                                                                                                                                                                            | 12.9%                                                                                                                                               | -,                                                                                                                                                            | 0.0                                                                                                                                                              |
| Julie                                                                                                                      | -90.9%                                                                                                                                                         | 135.5%                                                                                                                      | 2,772,792                                                                                                                                                        | 316.2%                                                                                                                                                | 3,259,136                                                                                                                                                                            | 17.5%                                                                                                                                               | 2,018,828                                                                                                                                                     | -1.6ª                                                                                                                                                            |
|                                                                                                                            | -90.9%                                                                                                                                                         | 135.5%                                                                                                                      | 2,772,792                                                                                                                                                        |                                                                                                                                                       | 5,259,150                                                                                                                                                                            |                                                                                                                                                     | 2,010,020                                                                                                                                                     | -1.0                                                                                                                                                             |
| July                                                                                                                       | -78.3%                                                                                                                                                         | 113.8%                                                                                                                      | 1,174,145                                                                                                                                                        | 97.2%                                                                                                                                                 | 1,353,196                                                                                                                                                                            | 15.2%                                                                                                                                               | -                                                                                                                                                             |                                                                                                                                                                  |
| August                                                                                                                     | -72.5%                                                                                                                                                         | 144.2%                                                                                                                      | 1,211,198                                                                                                                                                        | 38.6%                                                                                                                                                 | 1,383,272                                                                                                                                                                            | 14.2%                                                                                                                                               | -                                                                                                                                                             |                                                                                                                                                                  |
| September                                                                                                                  | -71.5%                                                                                                                                                         | 127.2%                                                                                                                      | 1,036,016                                                                                                                                                        | 46.7%                                                                                                                                                 | 1,196,742                                                                                                                                                                            | 15.5%                                                                                                                                               | -                                                                                                                                                             |                                                                                                                                                                  |
| P                                                                                                                          | -74.2%                                                                                                                                                         | 129.7%                                                                                                                      | 3,421,359                                                                                                                                                        | 57.3%                                                                                                                                                 | 3,933,210                                                                                                                                                                            | 15.0%                                                                                                                                               | -                                                                                                                                                             |                                                                                                                                                                  |
| Ostaban                                                                                                                    |                                                                                                                                                                |                                                                                                                             |                                                                                                                                                                  |                                                                                                                                                       |                                                                                                                                                                                      |                                                                                                                                                     |                                                                                                                                                               |                                                                                                                                                                  |
| October                                                                                                                    | -70.6%                                                                                                                                                         | 111.8%                                                                                                                      | 1,040,937                                                                                                                                                        | 59.6%                                                                                                                                                 | 1,132,140                                                                                                                                                                            | 8.8%                                                                                                                                                | -                                                                                                                                                             |                                                                                                                                                                  |
| November                                                                                                                   | -71.4%                                                                                                                                                         | 133.8%                                                                                                                      | 846,260                                                                                                                                                          | 43.8%                                                                                                                                                 | 899,207                                                                                                                                                                              | 6.3%                                                                                                                                                | -                                                                                                                                                             |                                                                                                                                                                  |
| December                                                                                                                   | -76.4%                                                                                                                                                         | 199.1%                                                                                                                      | 845,089                                                                                                                                                          | 20.8%                                                                                                                                                 | 948,213                                                                                                                                                                              | 12.2%                                                                                                                                               | -                                                                                                                                                             |                                                                                                                                                                  |
|                                                                                                                            | -72.8%                                                                                                                                                         | 144.5%                                                                                                                      | 2,732,286                                                                                                                                                        | 40.8%                                                                                                                                                 | 2,979,560                                                                                                                                                                            | 9.1%                                                                                                                                                | -                                                                                                                                                             |                                                                                                                                                                  |
|                                                                                                                            |                                                                                                                                                                | 22 010/                                                                                                                     | 10,560,964                                                                                                                                                       | 96.42%                                                                                                                                                | 12,699,708                                                                                                                                                                           | 20.25%                                                                                                                                              | 4,632,062                                                                                                                                                     | 1.149                                                                                                                                                            |
| otal (YTD)                                                                                                                 | -65.32%                                                                                                                                                        | 23.91%                                                                                                                      | 10,560,964                                                                                                                                                       | 50.42 /0                                                                                                                                              |                                                                                                                                                                                      |                                                                                                                                                     | 1 1                                                                                                                                                           |                                                                                                                                                                  |
| Fotal (YTD)                                                                                                                | -65.32%                                                                                                                                                        | 23.91%                                                                                                                      | 10,360,964                                                                                                                                                       | 50.42 /                                                                                                                                               | 12 Months End                                                                                                                                                                        | 1                                                                                                                                                   | 12,751,972                                                                                                                                                    | 8.04                                                                                                                                                             |
|                                                                                                                            |                                                                                                                                                                |                                                                                                                             | 10,560,964                                                                                                                                                       | 30.42 /0                                                                                                                                              | · · ·                                                                                                                                                                                | 1                                                                                                                                                   |                                                                                                                                                               | 8.0                                                                                                                                                              |
|                                                                                                                            | ler Passenge                                                                                                                                                   | ers                                                                                                                         |                                                                                                                                                                  |                                                                                                                                                       | 12 Months End                                                                                                                                                                        | ed May 2024                                                                                                                                         | 12,751,972                                                                                                                                                    |                                                                                                                                                                  |
| <b>B. Transbor</b><br>January                                                                                              | der Passenge<br>5.5%                                                                                                                                           | ers<br>-89.4%                                                                                                               | 95,549                                                                                                                                                           | 220.0%                                                                                                                                                | <b>12 Months End</b><br>222,742                                                                                                                                                      | ed May 2024                                                                                                                                         | 12,751,972<br>265,893                                                                                                                                         | 19.49                                                                                                                                                            |
| <b>B. Transbor</b><br>January<br>February                                                                                  | <b>ler Passenge</b><br>5.5%<br>3.5%                                                                                                                            | ers<br>-89.4%<br>-96.1%                                                                                                     | 95,549<br>116,817                                                                                                                                                | 220.0%<br>971.4%                                                                                                                                      | <b>12 Months End</b><br>222,742<br>226,197                                                                                                                                           | ed May 2024<br>133.1%<br>93.6%                                                                                                                      | 12,751,972<br>265,893<br>275,331                                                                                                                              | 19.49<br>21.79                                                                                                                                                   |
| <b>3. Transbor</b><br>January                                                                                              | <b>ler Passenge</b><br>5.5%<br>3.5%<br>-51.3%                                                                                                                  | ers<br>-89.4%<br>-96.1%<br>-93.9%                                                                                           | 95,549<br>116,817<br>178,831                                                                                                                                     | 220.0%<br>971.4%<br>1802.9%                                                                                                                           | <b>12 Months End</b><br>222,742<br>226,197<br>273,482                                                                                                                                | ed May 2024<br>133.1%<br>93.6%<br>52.9%                                                                                                             | 265,893<br>275,331<br>304,412                                                                                                                                 | 19.49<br>21.79<br>11.39                                                                                                                                          |
| <b>3. Transbor</b><br>January<br>February                                                                                  | <b>ler Passenge</b><br>5.5%<br>3.5%                                                                                                                            | ers<br>-89.4%<br>-96.1%                                                                                                     | 95,549<br>116,817                                                                                                                                                | 220.0%<br>971.4%                                                                                                                                      | <b>12 Months End</b><br>222,742<br>226,197                                                                                                                                           | ed May 2024<br>133.1%<br>93.6%                                                                                                                      | 12,751,972<br>265,893<br>275,331                                                                                                                              | 19.49<br>21.79<br>11.39                                                                                                                                          |
| <b>3. Transbor</b><br>January<br>February<br>March                                                                         | <b>ler Passenge</b><br>5.5%<br>3.5%<br>-51.3%                                                                                                                  | -89.4%<br>-96.1%<br>-93.9%<br>-93.0%                                                                                        | 95,549<br>116,817<br>178,831<br>391,197                                                                                                                          | 220.0%<br>971.4%<br>1802.9%<br>679.9%                                                                                                                 | <b>12 Months End</b><br>2222,742<br>226,197<br>273,482<br>722,421                                                                                                                    | ed May 2024<br>133.1%<br>93.6%<br>52.9%<br>84.7%                                                                                                    | 265,893<br>275,331<br>304,412<br>845,636                                                                                                                      | 19.49<br>21.79<br>11.39<br>17.19                                                                                                                                 |
| <b>3. Transbor</b><br>January<br>February<br>March<br>April                                                                | der Passenge<br>5.5%<br>3.5%<br>-51.3%<br>-16.2%<br>-99.4%                                                                                                     | -89.4%<br>-96.1%<br>-93.9%<br>-93.0%<br>654.1%                                                                              | 95,549<br>116,817<br>178,831<br>391,197<br>202,532                                                                                                               | 220.0%<br>971.4%<br>1802.9%<br>679.9%<br>1535.7%                                                                                                      | 12 Months End<br>222,742<br>226,197<br>273,482<br>722,421<br>269,749                                                                                                                 | ed May 2024<br>133.1%<br>93.6%<br>52.9%<br>84.7%<br>33.2%                                                                                           | 265,893<br>275,331<br>304,412<br>845,636<br>272,829                                                                                                           | 19.40<br>21.70<br>11.30<br>17.10<br>1.10                                                                                                                         |
| <b>3. Transbor</b><br>January<br>February<br>March<br>April<br>May                                                         | der Passenge<br>5.5%<br>3.5%<br>-51.3%<br>-16.2%<br>-99.4%<br>-99.0%                                                                                           | ers<br>-89.4%<br>-96.1%<br>-93.9%<br>-93.0%<br>654.1%<br>418.3%                                                             | 95,549<br>116,817<br>178,831<br>391,197<br>202,532<br>205,545                                                                                                    | 220.0%<br>971.4%<br>1802.9%<br>679.9%<br>1535.7%<br>1417.6%                                                                                           | 222,742<br>226,197<br>273,482<br>722,421<br>269,749<br>275,920                                                                                                                       | ed May 2024<br>133.1%<br>93.6%<br>52.9%<br>84.7%<br>33.2%<br>34.2%                                                                                  | 265,893<br>275,331<br>304,412<br>845,636                                                                                                                      | 19.40<br>21.70<br>11.30<br>17.10<br>1.10                                                                                                                         |
| <b>3. Transbor</b><br>January<br>February<br>March<br>April                                                                | der Passenge<br>5.5%<br>3.5%<br>-51.3%<br>-16.2%<br>-99.4%<br>-99.0%<br>-98.7%                                                                                 | ers<br>-89.4%<br>-96.1%<br>-93.9%<br>-93.0%<br>654.1%<br>418.3%<br>244.9%                                                   | 95,549<br>116,817<br>178,831<br>391,197<br>202,532<br>205,545<br>233,139                                                                                         | 220.0%<br>971.4%<br>1802.9%<br>679.9%<br>1535.7%<br>1417.6%<br>1589.3%                                                                                | 222,742<br>226,197<br>273,482<br>722,421<br>269,749<br>275,920<br>340,159                                                                                                            | ed May 2024<br>133.1%<br>93.6%<br>52.9%<br>84.7%<br>33.2%<br>34.2%<br>45.9%                                                                         | 265,893<br>275,331<br>304,412<br>845,636<br>272,829<br>301,102                                                                                                | 19.44<br>21.77<br>11.33<br>17.19<br>1.10<br>9.10                                                                                                                 |
| 3. Transbord<br>January<br>February<br>March<br>April<br>May<br>June                                                       | der Passenge<br>5.5%<br>3.5%<br>-51.3%<br>-16.2%<br>-99.4%<br>-99.0%<br>-98.7%<br>-99.0%                                                                       | ers<br>-89.4%<br>-96.1%<br>-93.9%<br>-93.0%<br>654.1%<br>418.3%<br>244.9%<br>381.1%                                         | 95,549<br>116,817<br>178,831<br>391,197<br>202,532<br>205,545<br>233,139<br>641,216                                                                              | 220.0%<br>971.4%<br>1802.9%<br>679.9%<br>1535.7%<br>1417.6%<br>1589.3%<br>1514.1%                                                                     | 12 Months End<br>2222,742<br>226,197<br>273,482<br>722,421<br>269,749<br>275,920<br>340,159<br>885,828                                                                               | ed May 2024<br>133.1%<br>93.6%<br>52.9%<br>84.7%<br>33.2%<br>34.2%<br>45.9%<br>38.1%                                                                | 265,893<br>275,331<br>304,412<br>845,636<br>272,829                                                                                                           | 19.4<br>21.7<br>11.3<br>17.1<br>1.1<br>9.1                                                                                                                       |
| 3. Transbord<br>January<br>February<br>March<br>April<br>May<br>June<br>July                                               | der Passenge<br>5.5%<br>3.5%<br>-51.3%<br>-16.2%<br>-99.4%<br>-99.0%<br>-98.7%<br>-99.0%<br>-97.5%                                                             | ers<br>-89.4%<br>-96.1%<br>-93.9%<br>-93.0%<br>654.1%<br>418.3%<br>244.9%<br>381.1%<br>244.9%                               | 95,549<br>116,817<br>178,831<br>391,197<br>202,532<br>205,545<br>233,139<br>641,216<br>258,419                                                                   | 220.0%<br>971.4%<br>1802.9%<br>679.9%<br>1535.7%<br>1417.6%<br>1589.3%<br>1514.1%<br>808.5%                                                           | 12 Months End<br>222,742<br>226,197<br>273,482<br>722,421<br>269,749<br>275,920<br>340,159<br>885,828<br>382,788                                                                     | ed May 2024<br>133.1%<br>93.6%<br>52.9%<br>84.7%<br>33.2%<br>34.2%<br>45.9%<br>38.1%<br>48.1%                                                       | 12,751,972<br>265,893<br>275,331<br>304,412<br>845,636<br>272,829<br>301,102<br>-<br>573,931<br>-                                                             | 19.44<br>21.77<br>11.33<br>17.19<br>1.10<br>9.10                                                                                                                 |
| <b>3. Transbor</b><br>January<br>February<br>March<br>April<br>May<br>June                                                 | der Passenge<br>5.5%<br>3.5%<br>-51.3%<br>-16.2%<br>-99.4%<br>-99.0%<br>-98.7%<br>-99.0%                                                                       | ers<br>-89.4%<br>-96.1%<br>-93.9%<br>-93.0%<br>654.1%<br>418.3%<br>244.9%<br>381.1%                                         | 95,549<br>116,817<br>178,831<br>391,197<br>202,532<br>205,545<br>233,139<br>641,216                                                                              | 220.0%<br>971.4%<br>1802.9%<br>679.9%<br>1535.7%<br>1417.6%<br>1589.3%<br>1514.1%<br>808.5%<br>371.4%                                                 | 12 Months End<br>2222,742<br>226,197<br>273,482<br>722,421<br>269,749<br>275,920<br>340,159<br>885,828                                                                               | ed May 2024<br>133.1%<br>93.6%<br>52.9%<br>84.7%<br>33.2%<br>34.2%<br>45.9%<br>38.1%                                                                | 265,893<br>275,331<br>304,412<br>845,636<br>272,829<br>301,102                                                                                                | 19.44<br>21.77<br>11.33<br>17.19<br>1.10<br>9.10                                                                                                                 |
| 3. Transbord<br>January<br>February<br>March<br>April<br>May<br>June<br>July                                               | der Passenge<br>5.5%<br>3.5%<br>-51.3%<br>-16.2%<br>-99.4%<br>-99.0%<br>-98.7%<br>-99.0%<br>-97.5%                                                             | ers<br>-89.4%<br>-96.1%<br>-93.9%<br>-93.0%<br>654.1%<br>418.3%<br>244.9%<br>381.1%<br>244.9%                               | 95,549<br>116,817<br>178,831<br>391,197<br>202,532<br>205,545<br>233,139<br>641,216<br>258,419                                                                   | 220.0%<br>971.4%<br>1802.9%<br>679.9%<br>1535.7%<br>1417.6%<br>1589.3%<br>1514.1%<br>808.5%<br>371.4%                                                 | 12 Months End<br>222,742<br>226,197<br>273,482<br>722,421<br>269,749<br>275,920<br>340,159<br>885,828<br>382,788                                                                     | ed May 2024<br>133.1%<br>93.6%<br>52.9%<br>84.7%<br>33.2%<br>34.2%<br>45.9%<br>38.1%<br>48.1%                                                       | 12,751,972<br>265,893<br>275,331<br>304,412<br>845,636<br>272,829<br>301,102<br>-<br>573,931<br>-                                                             | 19.4<br>21.7<br>11.3<br>17.1<br>1.1<br>9.1                                                                                                                       |
| 3. Transbord<br>January<br>February<br>March<br>April<br>May<br>June<br>July<br>August                                     | der Passenge<br>5.5%<br>3.5%<br>-51.3%<br>-16.2%<br>-99.4%<br>-99.0%<br>-98.7%<br>-99.0%<br>-97.5%<br>-97.2%                                                   | ers<br>-89.4%<br>-96.1%<br>-93.9%<br>-93.0%<br>654.1%<br>418.3%<br>244.9%<br>381.1%<br>244.9%<br>479.9%                     | 95,549<br>116,817<br>178,831<br>391,197<br>202,532<br>205,545<br>233,139<br>641,216<br>258,419<br>248,477                                                        | 220.0%<br>971.4%<br>1802.9%<br>679.9%<br>1535.7%<br>1417.6%<br>1589.3%<br>1514.1%<br>808.5%                                                           | 12 Months End<br>222,742<br>226,197<br>273,482<br>722,421<br>269,749<br>275,920<br>340,159<br>885,828<br>382,788<br>373,680                                                          | ed May 2024<br>133.1%<br>93.6%<br>52.9%<br>84.7%<br>33.2%<br>34.2%<br>45.9%<br>38.1%<br>48.1%<br>50.4%                                              | 12,751,972<br>265,893<br>275,331<br>304,412<br>845,636<br>272,829<br>301,102<br>-<br>573,931<br>-                                                             | 19.4<br>21.7<br>11.3<br>17.1<br>1.1<br>9.1                                                                                                                       |
| 3. Transbord<br>January<br>February<br>March<br>April<br>May<br>June<br>July<br>August<br>September                        | der Passenge<br>5.5%<br>3.5%<br>-51.3%<br>-16.2%<br>-99.4%<br>-99.0%<br>-98.7%<br>-99.0%<br>-97.5%<br>-97.2%<br>-96.8%<br>-97.2%                               | ers<br>-89.4%<br>-96.1%<br>-93.9%<br>-93.0%<br>654.1%<br>418.3%<br>244.9%<br>381.1%<br>244.9%<br>479.9%<br>623.3%<br>457.9% | 95,549<br>116,817<br>178,831<br>391,197<br>202,532<br>205,545<br>233,139<br>641,216<br>258,419<br>248,477<br>239,478<br>746,374                                  | 220.0%<br>971.4%<br>1802.9%<br>679.9%<br>1535.7%<br>1417.6%<br>1589.3%<br>1514.1%<br>808.5%<br>371.4%<br>251.7%<br>400.1%                             | 12 Months End<br>2222,742<br>226,197<br>273,482<br>722,421<br>269,749<br>275,920<br>340,159<br>885,828<br>382,788<br>373,680<br>342,910<br>1,099,378                                 | ed May 2024<br>133.1%<br>93.6%<br>52.9%<br>84.7%<br>33.2%<br>34.2%<br>45.9%<br>38.1%<br>48.1%<br>50.4%<br>43.2%<br>47.3%                            | 12,751,972<br>265,893<br>275,331<br>304,412<br>845,636<br>272,829<br>301,102<br>-<br>573,931<br>-                                                             | 19.40<br>21.70<br>11.30<br>17.10<br>1.10<br>9.10                                                                                                                 |
| 3. Transbord<br>January<br>February<br>March<br>April<br>May<br>June<br>July<br>August<br>September<br>October             | der Passenge<br>5.5%<br>3.5%<br>-51.3%<br>-16.2%<br>-99.4%<br>-99.0%<br>-98.7%<br>-99.0%<br>-97.5%<br>-97.2%<br>-96.8%<br>-97.2%<br>-97.2%<br>-95.3%           | -89.4%   -96.1%   -93.9%   -93.0%   654.1%   418.3%   244.9%   381.1%   244.9%   479.9%   623.3%   457.9%   615.7%          | 95,549<br>116,817<br>178,831<br>391,197<br>202,532<br>205,545<br>233,139<br>641,216<br>258,419<br>248,477<br>239,478<br>746,374<br>243,292                       | 220.0%<br>971.4%<br>1802.9%<br>679.9%<br>1535.7%<br>1417.6%<br>1589.3%<br>1514.1%<br>808.5%<br>371.4%<br>251.7%<br>400.1%<br>147.8%                   | 12 Months End<br>222,742<br>226,197<br>273,482<br>722,421<br>269,749<br>275,920<br>340,159<br>885,828<br>382,788<br>373,680<br>342,910<br>1,099,378<br>324,218                       | ed May 2024<br>133.1%<br>93.6%<br>52.9%<br>84.7%<br>33.2%<br>34.2%<br>45.9%<br>38.1%<br>48.1%<br>50.4%<br>43.2%<br>47.3%<br>33.3%                   | 12,751,972<br>265,893<br>275,331<br>304,412<br>845,636<br>272,829<br>301,102<br>-<br>573,931<br>-                                                             | 8.0 <sup>4</sup><br>19.4 <sup>0</sup><br>21.7 <sup>0</sup><br>11.3 <sup>0</sup><br>17.1 <sup>0</sup><br>1.1 <sup>0</sup><br>9.1 <sup>0</sup><br>5.2 <sup>0</sup> |
| 3. Transbord<br>January<br>February<br>March<br>April<br>May<br>June<br>July<br>August<br>September<br>October<br>November | der Passenge<br>5.5%<br>3.5%<br>-51.3%<br>-16.2%<br>-99.4%<br>-99.0%<br>-98.7%<br>-99.0%<br>-97.5%<br>-97.2%<br>-96.8%<br>-97.2%<br>-95.3%<br>-92.8%           |                                                                                                                             | 95,549<br>116,817<br>178,831<br>391,197<br>202,532<br>205,545<br>233,139<br>641,216<br>258,419<br>248,477<br>239,478<br>746,374<br>243,292<br>218,052            | 220.0%<br>971.4%<br>1802.9%<br>679.9%<br>1535.7%<br>1417.6%<br>1589.3%<br>1514.1%<br>808.5%<br>371.4%<br>251.7%<br>400.1%<br>147.8%<br>86.1%          | 12 Months End<br>222,742<br>226,197<br>273,482<br>722,421<br>269,749<br>275,920<br>340,159<br>885,828<br>382,788<br>373,680<br>342,910<br>1,099,378<br>324,218<br>273,820            | ed May 2024<br>133.1%<br>93.6%<br>52.9%<br>84.7%<br>33.2%<br>34.2%<br>45.9%<br>38.1%<br>48.1%<br>50.4%<br>43.2%<br>47.3%<br>33.3%<br>25.6%          | 12,751,972<br>265,893<br>275,331<br>304,412<br>845,636<br>272,829<br>301,102<br>-<br>573,931<br>-                                                             | 19.40<br>21.70<br>11.30<br>17.10<br>1.10<br>9.10                                                                                                                 |
| 3. Transbord<br>January<br>February<br>March<br>April<br>May<br>June<br>July<br>August<br>September<br>October             | der Passenge<br>5.5%<br>3.5%<br>-51.3%<br>-16.2%<br>-99.4%<br>-99.0%<br>-98.7%<br>-99.0%<br>-97.5%<br>-97.2%<br>-96.8%<br>-97.2%<br>-95.3%<br>-92.8%<br>-89.1% |                                                                                                                             | 95,549<br>116,817<br>178,831<br>391,197<br>202,532<br>205,545<br>233,139<br>641,216<br>258,419<br>248,477<br>239,478<br>746,374<br>243,292<br>218,052<br>217,968 | 220.0%<br>971.4%<br>1802.9%<br>679.9%<br>1535.7%<br>1417.6%<br>1589.3%<br>1514.1%<br>808.5%<br>371.4%<br>251.7%<br>400.1%<br>147.8%<br>86.1%<br>61.4% | 12 Months End<br>222,742<br>226,197<br>273,482<br>722,421<br>269,749<br>275,920<br>340,159<br>885,828<br>382,788<br>373,680<br>342,910<br>1,099,378<br>324,218<br>273,820<br>280,622 | ed May 2024<br>133.1%<br>93.6%<br>52.9%<br>84.7%<br>33.2%<br>34.2%<br>45.9%<br>38.1%<br>48.1%<br>50.4%<br>43.2%<br>47.3%<br>33.3%<br>25.6%<br>28.7% | 12,751,972<br>265,893<br>275,331<br>304,412<br>845,636<br>272,829<br>301,102<br>-<br>573,931<br>-                                                             | 19.40<br>21.70<br>11.30<br>17.10<br>1.10<br>9.10                                                                                                                 |
| 3. Transbord<br>January<br>February<br>March<br>April<br>May<br>June<br>July<br>August<br>September<br>October<br>November | der Passenge<br>5.5%<br>3.5%<br>-51.3%<br>-16.2%<br>-99.4%<br>-99.0%<br>-98.7%<br>-99.0%<br>-97.5%<br>-97.2%<br>-96.8%<br>-97.2%<br>-95.3%<br>-92.8%           |                                                                                                                             | 95,549<br>116,817<br>178,831<br>391,197<br>202,532<br>205,545<br>233,139<br>641,216<br>258,419<br>248,477<br>239,478<br>746,374<br>243,292<br>218,052            | 220.0%<br>971.4%<br>1802.9%<br>679.9%<br>1535.7%<br>1417.6%<br>1589.3%<br>1514.1%<br>808.5%<br>371.4%<br>251.7%<br>400.1%<br>147.8%<br>86.1%          | 12 Months End<br>222,742<br>226,197<br>273,482<br>722,421<br>269,749<br>275,920<br>340,159<br>885,828<br>382,788<br>373,680<br>342,910<br>1,099,378<br>324,218<br>273,820            | ed May 2024<br>133.1%<br>93.6%<br>52.9%<br>84.7%<br>33.2%<br>34.2%<br>45.9%<br>38.1%<br>48.1%<br>50.4%<br>43.2%<br>47.3%<br>33.3%<br>25.6%          | 12,751,972<br>265,893<br>275,331<br>304,412<br>845,636<br>272,829<br>301,102<br>-<br>573,931<br>-                                                             | 19.44<br>21.77<br>11.33<br>17.19<br>1.10<br>9.10                                                                                                                 |
| 3. Transbord<br>January<br>February<br>March<br>April<br>May<br>June<br>July<br>August<br>September<br>October<br>November | der Passenge<br>5.5%<br>3.5%<br>-51.3%<br>-16.2%<br>-99.4%<br>-99.0%<br>-98.7%<br>-99.0%<br>-97.5%<br>-97.2%<br>-96.8%<br>-97.2%<br>-95.3%<br>-92.8%<br>-89.1% |                                                                                                                             | 95,549<br>116,817<br>178,831<br>391,197<br>202,532<br>205,545<br>233,139<br>641,216<br>258,419<br>248,477<br>239,478<br>746,374<br>243,292<br>218,052<br>217,968 | 220.0%<br>971.4%<br>1802.9%<br>679.9%<br>1535.7%<br>1417.6%<br>1589.3%<br>1514.1%<br>808.5%<br>371.4%<br>251.7%<br>400.1%<br>147.8%<br>86.1%<br>61.4% | 12 Months End<br>222,742<br>226,197<br>273,482<br>722,421<br>269,749<br>275,920<br>340,159<br>885,828<br>382,788<br>373,680<br>342,910<br>1,099,378<br>324,218<br>273,820<br>280,622 | ed May 2024<br>133.1%<br>93.6%<br>52.9%<br>84.7%<br>33.2%<br>34.2%<br>45.9%<br>38.1%<br>48.1%<br>50.4%<br>43.2%<br>47.3%<br>33.3%<br>25.6%<br>28.7% | 12,751,972<br>265,893<br>275,331<br>304,412<br>845,636<br>272,829<br>301,102<br>-<br>573,931<br>-<br>-<br>-<br>-<br>-<br>-<br>-<br>-<br>-<br>-<br>-<br>-<br>- | 19.40<br>21.70<br>11.30<br>17.10<br>1.10<br>9.10                                                                                                                 |