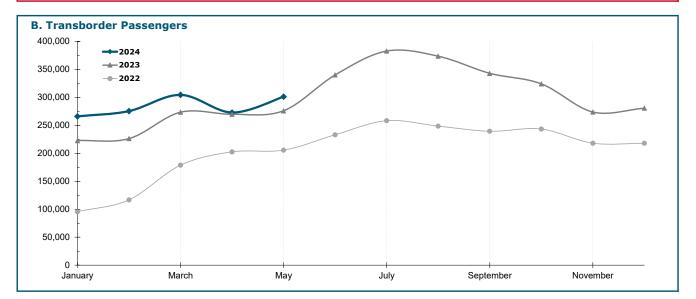

# THE CALGARY AIRPORT AUTHORITY PASSENGER STATISTICS BY SECTOR

|                                                                                                                            | <b>%</b> ∆                                                                                                                                                     | % ∆                                                                                                                         |                                                                                                                                                                  |                                                                                                                                                       |                                                                                                                                                                                      |                                                                                                                                                     |                                                                                                                                                               |                                                                                                                                                                  |
|----------------------------------------------------------------------------------------------------------------------------|----------------------------------------------------------------------------------------------------------------------------------------------------------------|-----------------------------------------------------------------------------------------------------------------------------|------------------------------------------------------------------------------------------------------------------------------------------------------------------|-------------------------------------------------------------------------------------------------------------------------------------------------------|--------------------------------------------------------------------------------------------------------------------------------------------------------------------------------------|-----------------------------------------------------------------------------------------------------------------------------------------------------|---------------------------------------------------------------------------------------------------------------------------------------------------------------|------------------------------------------------------------------------------------------------------------------------------------------------------------------|
|                                                                                                                            | 2020                                                                                                                                                           | 2021                                                                                                                        | 2022                                                                                                                                                             | %Δ                                                                                                                                                    | 2023                                                                                                                                                                                 | % ∆                                                                                                                                                 | 2024                                                                                                                                                          | % ∆                                                                                                                                                              |
| A. Domestic                                                                                                                | Passengers                                                                                                                                                     |                                                                                                                             |                                                                                                                                                                  |                                                                                                                                                       |                                                                                                                                                                                      |                                                                                                                                                     |                                                                                                                                                               |                                                                                                                                                                  |
| January                                                                                                                    | -5.1%                                                                                                                                                          | -76.8%                                                                                                                      | 475,444                                                                                                                                                          | 130.0%                                                                                                                                                | 813,222                                                                                                                                                                              | 71.0%                                                                                                                                               | 855,036                                                                                                                                                       | 5.1%                                                                                                                                                             |
| February                                                                                                                   | -1.4%                                                                                                                                                          | -79.8%                                                                                                                      | 501,424                                                                                                                                                          | 183.7%                                                                                                                                                | 788,360                                                                                                                                                                              | 57.2%                                                                                                                                               | 863,082                                                                                                                                                       | 9.5%                                                                                                                                                             |
| March                                                                                                                      | -43.5%                                                                                                                                                         | -61.6%                                                                                                                      | 657,659                                                                                                                                                          | 211.6%                                                                                                                                                | 926,220                                                                                                                                                                              | 40.8%                                                                                                                                               | 895,116                                                                                                                                                       | -3.4%                                                                                                                                                            |
| March                                                                                                                      |                                                                                                                                                                |                                                                                                                             | ,                                                                                                                                                                |                                                                                                                                                       |                                                                                                                                                                                      |                                                                                                                                                     | ,                                                                                                                                                             |                                                                                                                                                                  |
|                                                                                                                            | -17.3%                                                                                                                                                         | -74.3%                                                                                                                      | 1,634,527                                                                                                                                                        | 174.9%                                                                                                                                                | 2,527,802                                                                                                                                                                            | 54.7%                                                                                                                                               | 2,613,234                                                                                                                                                     | 3.49                                                                                                                                                             |
| April                                                                                                                      | -93.1%                                                                                                                                                         | 194.7%                                                                                                                      | 738,831                                                                                                                                                          | 279.4%                                                                                                                                                | 938,902                                                                                                                                                                              | 27.1%                                                                                                                                               | 909,100                                                                                                                                                       | -3.29                                                                                                                                                            |
| May                                                                                                                        | -92.6%                                                                                                                                                         | 120.6%                                                                                                                      | 964,978                                                                                                                                                          | 457.8%                                                                                                                                                | 1,113,094                                                                                                                                                                            | 15.3%                                                                                                                                               | 1,109,728                                                                                                                                                     | -0.39                                                                                                                                                            |
| June                                                                                                                       | -87.6%                                                                                                                                                         | 115.7%                                                                                                                      | 1,068,983                                                                                                                                                        | 258.2%                                                                                                                                                | 1,207,140                                                                                                                                                                            | 12.9%                                                                                                                                               | -,                                                                                                                                                            | 0.0                                                                                                                                                              |
| Julie                                                                                                                      | -90.9%                                                                                                                                                         | 135.5%                                                                                                                      | 2,772,792                                                                                                                                                        | 316.2%                                                                                                                                                | 3,259,136                                                                                                                                                                            | 17.5%                                                                                                                                               | 2,018,828                                                                                                                                                     | -1.6ª                                                                                                                                                            |
|                                                                                                                            | -90.9%                                                                                                                                                         | 135.5%                                                                                                                      | 2,772,792                                                                                                                                                        |                                                                                                                                                       | 5,259,150                                                                                                                                                                            |                                                                                                                                                     | 2,010,020                                                                                                                                                     | -1.0                                                                                                                                                             |
| July                                                                                                                       | -78.3%                                                                                                                                                         | 113.8%                                                                                                                      | 1,174,145                                                                                                                                                        | 97.2%                                                                                                                                                 | 1,353,196                                                                                                                                                                            | 15.2%                                                                                                                                               | -                                                                                                                                                             |                                                                                                                                                                  |
| August                                                                                                                     | -72.5%                                                                                                                                                         | 144.2%                                                                                                                      | 1,211,198                                                                                                                                                        | 38.6%                                                                                                                                                 | 1,383,272                                                                                                                                                                            | 14.2%                                                                                                                                               | -                                                                                                                                                             |                                                                                                                                                                  |
| September                                                                                                                  | -71.5%                                                                                                                                                         | 127.2%                                                                                                                      | 1,036,016                                                                                                                                                        | 46.7%                                                                                                                                                 | 1,196,742                                                                                                                                                                            | 15.5%                                                                                                                                               | -                                                                                                                                                             |                                                                                                                                                                  |
| P                                                                                                                          | -74.2%                                                                                                                                                         | 129.7%                                                                                                                      | 3,421,359                                                                                                                                                        | 57.3%                                                                                                                                                 | 3,933,210                                                                                                                                                                            | 15.0%                                                                                                                                               | -                                                                                                                                                             |                                                                                                                                                                  |
| Ostaban                                                                                                                    |                                                                                                                                                                |                                                                                                                             |                                                                                                                                                                  |                                                                                                                                                       |                                                                                                                                                                                      |                                                                                                                                                     |                                                                                                                                                               |                                                                                                                                                                  |
| October                                                                                                                    | -70.6%                                                                                                                                                         | 111.8%                                                                                                                      | 1,040,937                                                                                                                                                        | 59.6%                                                                                                                                                 | 1,132,140                                                                                                                                                                            | 8.8%                                                                                                                                                | -                                                                                                                                                             |                                                                                                                                                                  |
| November                                                                                                                   | -71.4%                                                                                                                                                         | 133.8%                                                                                                                      | 846,260                                                                                                                                                          | 43.8%                                                                                                                                                 | 899,207                                                                                                                                                                              | 6.3%                                                                                                                                                | -                                                                                                                                                             |                                                                                                                                                                  |
| December                                                                                                                   | -76.4%                                                                                                                                                         | 199.1%                                                                                                                      | 845,089                                                                                                                                                          | 20.8%                                                                                                                                                 | 948,213                                                                                                                                                                              | 12.2%                                                                                                                                               | -                                                                                                                                                             |                                                                                                                                                                  |
|                                                                                                                            | -72.8%                                                                                                                                                         | 144.5%                                                                                                                      | 2,732,286                                                                                                                                                        | 40.8%                                                                                                                                                 | 2,979,560                                                                                                                                                                            | 9.1%                                                                                                                                                | -                                                                                                                                                             |                                                                                                                                                                  |
|                                                                                                                            |                                                                                                                                                                | 22 010/                                                                                                                     | 10,560,964                                                                                                                                                       | 96.42%                                                                                                                                                | 12,699,708                                                                                                                                                                           | 20.25%                                                                                                                                              | 4,632,062                                                                                                                                                     | 1.149                                                                                                                                                            |
| otal (YTD)                                                                                                                 | -65.32%                                                                                                                                                        | 23.91%                                                                                                                      | 10,560,964                                                                                                                                                       | 50.42 /0                                                                                                                                              |                                                                                                                                                                                      |                                                                                                                                                     | 1 1                                                                                                                                                           |                                                                                                                                                                  |
| Fotal (YTD)                                                                                                                | -65.32%                                                                                                                                                        | 23.91%                                                                                                                      | 10,360,964                                                                                                                                                       | 50.42 /                                                                                                                                               | 12 Months End                                                                                                                                                                        | 1                                                                                                                                                   | 12,751,972                                                                                                                                                    | 8.04                                                                                                                                                             |
|                                                                                                                            |                                                                                                                                                                |                                                                                                                             | 10,560,964                                                                                                                                                       | 30.42 /0                                                                                                                                              | · · ·                                                                                                                                                                                | 1                                                                                                                                                   |                                                                                                                                                               | 8.0                                                                                                                                                              |
|                                                                                                                            | ler Passenge                                                                                                                                                   | ers                                                                                                                         |                                                                                                                                                                  |                                                                                                                                                       | 12 Months End                                                                                                                                                                        | ed May 2024                                                                                                                                         | 12,751,972                                                                                                                                                    |                                                                                                                                                                  |
| <b>B. Transbor</b><br>January                                                                                              | der Passenge<br>5.5%                                                                                                                                           | ers<br>-89.4%                                                                                                               | 95,549                                                                                                                                                           | 220.0%                                                                                                                                                | <b>12 Months End</b><br>222,742                                                                                                                                                      | ed May 2024                                                                                                                                         | 12,751,972<br>265,893                                                                                                                                         | 19.49                                                                                                                                                            |
| <b>B. Transbor</b><br>January<br>February                                                                                  | <b>ler Passenge</b><br>5.5%<br>3.5%                                                                                                                            | ers<br>-89.4%<br>-96.1%                                                                                                     | 95,549<br>116,817                                                                                                                                                | 220.0%<br>971.4%                                                                                                                                      | <b>12 Months End</b><br>222,742<br>226,197                                                                                                                                           | ed May 2024<br>133.1%<br>93.6%                                                                                                                      | 12,751,972<br>265,893<br>275,331                                                                                                                              | 19.49<br>21.79                                                                                                                                                   |
| <b>3. Transbor</b><br>January                                                                                              | <b>ler Passenge</b><br>5.5%<br>3.5%<br>-51.3%                                                                                                                  | ers<br>-89.4%<br>-96.1%<br>-93.9%                                                                                           | 95,549<br>116,817<br>178,831                                                                                                                                     | 220.0%<br>971.4%<br>1802.9%                                                                                                                           | <b>12 Months End</b><br>222,742<br>226,197<br>273,482                                                                                                                                | ed May 2024<br>133.1%<br>93.6%<br>52.9%                                                                                                             | 265,893<br>275,331<br>304,412                                                                                                                                 | 19.49<br>21.79<br>11.39                                                                                                                                          |
| <b>3. Transbor</b><br>January<br>February                                                                                  | <b>ler Passenge</b><br>5.5%<br>3.5%                                                                                                                            | ers<br>-89.4%<br>-96.1%                                                                                                     | 95,549<br>116,817                                                                                                                                                | 220.0%<br>971.4%                                                                                                                                      | <b>12 Months End</b><br>222,742<br>226,197                                                                                                                                           | ed May 2024<br>133.1%<br>93.6%                                                                                                                      | 12,751,972<br>265,893<br>275,331                                                                                                                              | 19.49<br>21.79<br>11.39                                                                                                                                          |
| <b>3. Transbor</b><br>January<br>February<br>March                                                                         | <b>ler Passenge</b><br>5.5%<br>3.5%<br>-51.3%                                                                                                                  | -89.4%<br>-96.1%<br>-93.9%<br>-93.0%                                                                                        | 95,549<br>116,817<br>178,831<br>391,197                                                                                                                          | 220.0%<br>971.4%<br>1802.9%<br>679.9%                                                                                                                 | <b>12 Months End</b><br>2222,742<br>226,197<br>273,482<br>722,421                                                                                                                    | ed May 2024<br>133.1%<br>93.6%<br>52.9%<br>84.7%                                                                                                    | 265,893<br>275,331<br>304,412<br>845,636                                                                                                                      | 19.49<br>21.79<br>11.39<br>17.19                                                                                                                                 |
| <b>3. Transbor</b><br>January<br>February<br>March<br>April                                                                | der Passenge<br>5.5%<br>3.5%<br>-51.3%<br>-16.2%<br>-99.4%                                                                                                     | -89.4%<br>-96.1%<br>-93.9%<br>-93.0%<br>654.1%                                                                              | 95,549<br>116,817<br>178,831<br>391,197<br>202,532                                                                                                               | 220.0%<br>971.4%<br>1802.9%<br>679.9%<br>1535.7%                                                                                                      | 12 Months End<br>222,742<br>226,197<br>273,482<br>722,421<br>269,749                                                                                                                 | ed May 2024<br>133.1%<br>93.6%<br>52.9%<br>84.7%<br>33.2%                                                                                           | 265,893<br>275,331<br>304,412<br>845,636<br>272,829                                                                                                           | 19.40<br>21.70<br>11.30<br>17.10<br>1.10                                                                                                                         |
| <b>3. Transbor</b><br>January<br>February<br>March<br>April<br>May                                                         | der Passenge<br>5.5%<br>3.5%<br>-51.3%<br>-16.2%<br>-99.4%<br>-99.0%                                                                                           | ers<br>-89.4%<br>-96.1%<br>-93.9%<br>-93.0%<br>654.1%<br>418.3%                                                             | 95,549<br>116,817<br>178,831<br>391,197<br>202,532<br>205,545                                                                                                    | 220.0%<br>971.4%<br>1802.9%<br>679.9%<br>1535.7%<br>1417.6%                                                                                           | 222,742<br>226,197<br>273,482<br>722,421<br>269,749<br>275,920                                                                                                                       | ed May 2024<br>133.1%<br>93.6%<br>52.9%<br>84.7%<br>33.2%<br>34.2%                                                                                  | 265,893<br>275,331<br>304,412<br>845,636                                                                                                                      | 19.40<br>21.70<br>11.30<br>17.10<br>1.10                                                                                                                         |
| <b>3. Transbor</b><br>January<br>February<br>March<br>April                                                                | der Passenge<br>5.5%<br>3.5%<br>-51.3%<br>-16.2%<br>-99.4%<br>-99.0%<br>-98.7%                                                                                 | ers<br>-89.4%<br>-96.1%<br>-93.9%<br>-93.0%<br>654.1%<br>418.3%<br>244.9%                                                   | 95,549<br>116,817<br>178,831<br>391,197<br>202,532<br>205,545<br>233,139                                                                                         | 220.0%<br>971.4%<br>1802.9%<br>679.9%<br>1535.7%<br>1417.6%<br>1589.3%                                                                                | 222,742<br>226,197<br>273,482<br>722,421<br>269,749<br>275,920<br>340,159                                                                                                            | ed May 2024<br>133.1%<br>93.6%<br>52.9%<br>84.7%<br>33.2%<br>34.2%<br>45.9%                                                                         | 265,893<br>275,331<br>304,412<br>845,636<br>272,829<br>301,102                                                                                                | 19.44<br>21.77<br>11.33<br>17.19<br>1.10<br>9.10                                                                                                                 |
| 3. Transbord<br>January<br>February<br>March<br>April<br>May<br>June                                                       | der Passenge<br>5.5%<br>3.5%<br>-51.3%<br>-16.2%<br>-99.4%<br>-99.0%<br>-98.7%<br>-99.0%                                                                       | ers<br>-89.4%<br>-96.1%<br>-93.9%<br>-93.0%<br>654.1%<br>418.3%<br>244.9%<br>381.1%                                         | 95,549<br>116,817<br>178,831<br>391,197<br>202,532<br>205,545<br>233,139<br>641,216                                                                              | 220.0%<br>971.4%<br>1802.9%<br>679.9%<br>1535.7%<br>1417.6%<br>1589.3%<br>1514.1%                                                                     | 12 Months End<br>2222,742<br>226,197<br>273,482<br>722,421<br>269,749<br>275,920<br>340,159<br>885,828                                                                               | ed May 2024<br>133.1%<br>93.6%<br>52.9%<br>84.7%<br>33.2%<br>34.2%<br>45.9%<br>38.1%                                                                | 265,893<br>275,331<br>304,412<br>845,636<br>272,829                                                                                                           | 19.4<br>21.7<br>11.3<br>17.1<br>1.1<br>9.1                                                                                                                       |
| 3. Transbord<br>January<br>February<br>March<br>April<br>May<br>June<br>July                                               | der Passenge<br>5.5%<br>3.5%<br>-51.3%<br>-16.2%<br>-99.4%<br>-99.0%<br>-98.7%<br>-99.0%<br>-97.5%                                                             | ers<br>-89.4%<br>-96.1%<br>-93.9%<br>-93.0%<br>654.1%<br>418.3%<br>244.9%<br>381.1%<br>244.9%                               | 95,549<br>116,817<br>178,831<br>391,197<br>202,532<br>205,545<br>233,139<br>641,216<br>258,419                                                                   | 220.0%<br>971.4%<br>1802.9%<br>679.9%<br>1535.7%<br>1417.6%<br>1589.3%<br>1514.1%<br>808.5%                                                           | 12 Months End<br>222,742<br>226,197<br>273,482<br>722,421<br>269,749<br>275,920<br>340,159<br>885,828<br>382,788                                                                     | ed May 2024<br>133.1%<br>93.6%<br>52.9%<br>84.7%<br>33.2%<br>34.2%<br>45.9%<br>38.1%<br>48.1%                                                       | 12,751,972<br>265,893<br>275,331<br>304,412<br>845,636<br>272,829<br>301,102<br>-<br>573,931<br>-                                                             | 19.44<br>21.77<br>11.33<br>17.19<br>1.10<br>9.10                                                                                                                 |
| <b>3. Transbor</b><br>January<br>February<br>March<br>April<br>May<br>June                                                 | der Passenge<br>5.5%<br>3.5%<br>-51.3%<br>-16.2%<br>-99.4%<br>-99.0%<br>-98.7%<br>-99.0%                                                                       | ers<br>-89.4%<br>-96.1%<br>-93.9%<br>-93.0%<br>654.1%<br>418.3%<br>244.9%<br>381.1%                                         | 95,549<br>116,817<br>178,831<br>391,197<br>202,532<br>205,545<br>233,139<br>641,216                                                                              | 220.0%<br>971.4%<br>1802.9%<br>679.9%<br>1535.7%<br>1417.6%<br>1589.3%<br>1514.1%<br>808.5%<br>371.4%                                                 | 12 Months End<br>2222,742<br>226,197<br>273,482<br>722,421<br>269,749<br>275,920<br>340,159<br>885,828                                                                               | ed May 2024<br>133.1%<br>93.6%<br>52.9%<br>84.7%<br>33.2%<br>34.2%<br>45.9%<br>38.1%                                                                | 265,893<br>275,331<br>304,412<br>845,636<br>272,829<br>301,102                                                                                                | 19.44<br>21.77<br>11.33<br>17.19<br>1.10<br>9.10                                                                                                                 |
| 3. Transbord<br>January<br>February<br>March<br>April<br>May<br>June<br>July                                               | der Passenge<br>5.5%<br>3.5%<br>-51.3%<br>-16.2%<br>-99.4%<br>-99.0%<br>-98.7%<br>-99.0%<br>-97.5%                                                             | ers<br>-89.4%<br>-96.1%<br>-93.9%<br>-93.0%<br>654.1%<br>418.3%<br>244.9%<br>381.1%<br>244.9%                               | 95,549<br>116,817<br>178,831<br>391,197<br>202,532<br>205,545<br>233,139<br>641,216<br>258,419                                                                   | 220.0%<br>971.4%<br>1802.9%<br>679.9%<br>1535.7%<br>1417.6%<br>1589.3%<br>1514.1%<br>808.5%<br>371.4%                                                 | 12 Months End<br>222,742<br>226,197<br>273,482<br>722,421<br>269,749<br>275,920<br>340,159<br>885,828<br>382,788                                                                     | ed May 2024<br>133.1%<br>93.6%<br>52.9%<br>84.7%<br>33.2%<br>34.2%<br>45.9%<br>38.1%<br>48.1%                                                       | 12,751,972<br>265,893<br>275,331<br>304,412<br>845,636<br>272,829<br>301,102<br>-<br>573,931<br>-                                                             | 19.4<br>21.7<br>11.3<br>17.1<br>1.1<br>9.1                                                                                                                       |
| 3. Transbord<br>January<br>February<br>March<br>April<br>May<br>June<br>July<br>August                                     | der Passenge<br>5.5%<br>3.5%<br>-51.3%<br>-16.2%<br>-99.4%<br>-99.0%<br>-98.7%<br>-99.0%<br>-97.5%<br>-97.2%                                                   | ers<br>-89.4%<br>-96.1%<br>-93.9%<br>-93.0%<br>654.1%<br>418.3%<br>244.9%<br>381.1%<br>244.9%<br>479.9%                     | 95,549<br>116,817<br>178,831<br>391,197<br>202,532<br>205,545<br>233,139<br>641,216<br>258,419<br>248,477                                                        | 220.0%<br>971.4%<br>1802.9%<br>679.9%<br>1535.7%<br>1417.6%<br>1589.3%<br>1514.1%<br>808.5%                                                           | 12 Months End<br>222,742<br>226,197<br>273,482<br>722,421<br>269,749<br>275,920<br>340,159<br>885,828<br>382,788<br>373,680                                                          | ed May 2024<br>133.1%<br>93.6%<br>52.9%<br>84.7%<br>33.2%<br>34.2%<br>45.9%<br>38.1%<br>48.1%<br>50.4%                                              | 12,751,972<br>265,893<br>275,331<br>304,412<br>845,636<br>272,829<br>301,102<br>-<br>573,931<br>-                                                             | 19.4<br>21.7<br>11.3<br>17.1<br>1.1<br>9.1                                                                                                                       |
| 3. Transbord<br>January<br>February<br>March<br>April<br>May<br>June<br>July<br>August<br>September                        | der Passenge<br>5.5%<br>3.5%<br>-51.3%<br>-16.2%<br>-99.4%<br>-99.0%<br>-98.7%<br>-99.0%<br>-97.5%<br>-97.2%<br>-96.8%<br>-97.2%                               | ers<br>-89.4%<br>-96.1%<br>-93.9%<br>-93.0%<br>654.1%<br>418.3%<br>244.9%<br>381.1%<br>244.9%<br>479.9%<br>623.3%<br>457.9% | 95,549<br>116,817<br>178,831<br>391,197<br>202,532<br>205,545<br>233,139<br>641,216<br>258,419<br>248,477<br>239,478<br>746,374                                  | 220.0%<br>971.4%<br>1802.9%<br>679.9%<br>1535.7%<br>1417.6%<br>1589.3%<br>1514.1%<br>808.5%<br>371.4%<br>251.7%<br>400.1%                             | 12 Months End<br>2222,742<br>226,197<br>273,482<br>722,421<br>269,749<br>275,920<br>340,159<br>885,828<br>382,788<br>373,680<br>342,910<br>1,099,378                                 | ed May 2024<br>133.1%<br>93.6%<br>52.9%<br>84.7%<br>33.2%<br>34.2%<br>45.9%<br>38.1%<br>48.1%<br>50.4%<br>43.2%<br>47.3%                            | 12,751,972<br>265,893<br>275,331<br>304,412<br>845,636<br>272,829<br>301,102<br>-<br>573,931<br>-                                                             | 19.40<br>21.70<br>11.30<br>17.10<br>1.10<br>9.10                                                                                                                 |
| 3. Transbord<br>January<br>February<br>March<br>April<br>May<br>June<br>July<br>August<br>September<br>October             | der Passenge<br>5.5%<br>3.5%<br>-51.3%<br>-16.2%<br>-99.4%<br>-99.0%<br>-98.7%<br>-99.0%<br>-97.5%<br>-97.2%<br>-96.8%<br>-97.2%<br>-97.2%<br>-95.3%           | -89.4%   -96.1%   -93.9%   -93.0%   654.1%   418.3%   244.9%   381.1%   244.9%   479.9%   623.3%   457.9%   615.7%          | 95,549<br>116,817<br>178,831<br>391,197<br>202,532<br>205,545<br>233,139<br>641,216<br>258,419<br>248,477<br>239,478<br>746,374<br>243,292                       | 220.0%<br>971.4%<br>1802.9%<br>679.9%<br>1535.7%<br>1417.6%<br>1589.3%<br>1514.1%<br>808.5%<br>371.4%<br>251.7%<br>400.1%<br>147.8%                   | 12 Months End<br>222,742<br>226,197<br>273,482<br>722,421<br>269,749<br>275,920<br>340,159<br>885,828<br>382,788<br>373,680<br>342,910<br>1,099,378<br>324,218                       | ed May 2024<br>133.1%<br>93.6%<br>52.9%<br>84.7%<br>33.2%<br>34.2%<br>45.9%<br>38.1%<br>48.1%<br>50.4%<br>43.2%<br>47.3%<br>33.3%                   | 12,751,972<br>265,893<br>275,331<br>304,412<br>845,636<br>272,829<br>301,102<br>-<br>573,931<br>-                                                             | 8.0 <sup>4</sup><br>19.4 <sup>0</sup><br>21.7 <sup>0</sup><br>11.3 <sup>0</sup><br>17.1 <sup>0</sup><br>1.1 <sup>0</sup><br>9.1 <sup>0</sup><br>5.2 <sup>0</sup> |
| 3. Transbord<br>January<br>February<br>March<br>April<br>May<br>June<br>July<br>August<br>September<br>October<br>November | der Passenge<br>5.5%<br>3.5%<br>-51.3%<br>-16.2%<br>-99.4%<br>-99.0%<br>-98.7%<br>-99.0%<br>-97.5%<br>-97.2%<br>-96.8%<br>-97.2%<br>-95.3%<br>-92.8%           |                                                                                                                             | 95,549<br>116,817<br>178,831<br>391,197<br>202,532<br>205,545<br>233,139<br>641,216<br>258,419<br>248,477<br>239,478<br>746,374<br>243,292<br>218,052            | 220.0%<br>971.4%<br>1802.9%<br>679.9%<br>1535.7%<br>1417.6%<br>1589.3%<br>1514.1%<br>808.5%<br>371.4%<br>251.7%<br>400.1%<br>147.8%<br>86.1%          | 12 Months End<br>222,742<br>226,197<br>273,482<br>722,421<br>269,749<br>275,920<br>340,159<br>885,828<br>382,788<br>373,680<br>342,910<br>1,099,378<br>324,218<br>273,820            | ed May 2024<br>133.1%<br>93.6%<br>52.9%<br>84.7%<br>33.2%<br>34.2%<br>45.9%<br>38.1%<br>48.1%<br>50.4%<br>43.2%<br>47.3%<br>33.3%<br>25.6%          | 12,751,972<br>265,893<br>275,331<br>304,412<br>845,636<br>272,829<br>301,102<br>-<br>573,931<br>-                                                             | 19.40<br>21.70<br>11.30<br>17.10<br>1.10<br>9.10                                                                                                                 |
| 3. Transbord<br>January<br>February<br>March<br>April<br>May<br>June<br>July<br>August<br>September<br>October             | der Passenge<br>5.5%<br>3.5%<br>-51.3%<br>-16.2%<br>-99.4%<br>-99.0%<br>-98.7%<br>-99.0%<br>-97.5%<br>-97.2%<br>-96.8%<br>-97.2%<br>-95.3%<br>-92.8%<br>-89.1% |                                                                                                                             | 95,549<br>116,817<br>178,831<br>391,197<br>202,532<br>205,545<br>233,139<br>641,216<br>258,419<br>248,477<br>239,478<br>746,374<br>243,292<br>218,052<br>217,968 | 220.0%<br>971.4%<br>1802.9%<br>679.9%<br>1535.7%<br>1417.6%<br>1589.3%<br>1514.1%<br>808.5%<br>371.4%<br>251.7%<br>400.1%<br>147.8%<br>86.1%<br>61.4% | 12 Months End<br>222,742<br>226,197<br>273,482<br>722,421<br>269,749<br>275,920<br>340,159<br>885,828<br>382,788<br>373,680<br>342,910<br>1,099,378<br>324,218<br>273,820<br>280,622 | ed May 2024<br>133.1%<br>93.6%<br>52.9%<br>84.7%<br>33.2%<br>34.2%<br>45.9%<br>38.1%<br>48.1%<br>50.4%<br>43.2%<br>47.3%<br>33.3%<br>25.6%<br>28.7% | 12,751,972<br>265,893<br>275,331<br>304,412<br>845,636<br>272,829<br>301,102<br>-<br>573,931<br>-                                                             | 19.40<br>21.70<br>11.30<br>17.10<br>1.10<br>9.10                                                                                                                 |
| 3. Transbord<br>January<br>February<br>March<br>April<br>May<br>June<br>July<br>August<br>September<br>October<br>November | der Passenge<br>5.5%<br>3.5%<br>-51.3%<br>-16.2%<br>-99.4%<br>-99.0%<br>-98.7%<br>-99.0%<br>-97.5%<br>-97.2%<br>-96.8%<br>-97.2%<br>-95.3%<br>-92.8%           |                                                                                                                             | 95,549<br>116,817<br>178,831<br>391,197<br>202,532<br>205,545<br>233,139<br>641,216<br>258,419<br>248,477<br>239,478<br>746,374<br>243,292<br>218,052            | 220.0%<br>971.4%<br>1802.9%<br>679.9%<br>1535.7%<br>1417.6%<br>1589.3%<br>1514.1%<br>808.5%<br>371.4%<br>251.7%<br>400.1%<br>147.8%<br>86.1%          | 12 Months End<br>222,742<br>226,197<br>273,482<br>722,421<br>269,749<br>275,920<br>340,159<br>885,828<br>382,788<br>373,680<br>342,910<br>1,099,378<br>324,218<br>273,820            | ed May 2024<br>133.1%<br>93.6%<br>52.9%<br>84.7%<br>33.2%<br>34.2%<br>45.9%<br>38.1%<br>48.1%<br>50.4%<br>43.2%<br>47.3%<br>33.3%<br>25.6%          | 12,751,972<br>265,893<br>275,331<br>304,412<br>845,636<br>272,829<br>301,102<br>-<br>573,931<br>-                                                             | 19.44<br>21.77<br>11.33<br>17.19<br>1.10<br>9.10                                                                                                                 |
| 3. Transbord<br>January<br>February<br>March<br>April<br>May<br>June<br>July<br>August<br>September<br>October<br>November | der Passenge<br>5.5%<br>3.5%<br>-51.3%<br>-16.2%<br>-99.4%<br>-99.0%<br>-98.7%<br>-99.0%<br>-97.5%<br>-97.2%<br>-96.8%<br>-97.2%<br>-95.3%<br>-92.8%<br>-89.1% |                                                                                                                             | 95,549<br>116,817<br>178,831<br>391,197<br>202,532<br>205,545<br>233,139<br>641,216<br>258,419<br>248,477<br>239,478<br>746,374<br>243,292<br>218,052<br>217,968 | 220.0%<br>971.4%<br>1802.9%<br>679.9%<br>1535.7%<br>1417.6%<br>1589.3%<br>1514.1%<br>808.5%<br>371.4%<br>251.7%<br>400.1%<br>147.8%<br>86.1%<br>61.4% | 12 Months End<br>222,742<br>226,197<br>273,482<br>722,421<br>269,749<br>275,920<br>340,159<br>885,828<br>382,788<br>373,680<br>342,910<br>1,099,378<br>324,218<br>273,820<br>280,622 | ed May 2024<br>133.1%<br>93.6%<br>52.9%<br>84.7%<br>33.2%<br>34.2%<br>45.9%<br>38.1%<br>48.1%<br>50.4%<br>43.2%<br>47.3%<br>33.3%<br>25.6%<br>28.7% | 12,751,972<br>265,893<br>275,331<br>304,412<br>845,636<br>272,829<br>301,102<br>-<br>573,931<br>-<br>-<br>-<br>-<br>-<br>-<br>-<br>-<br>-<br>-<br>-<br>-<br>- | 19.40<br>21.70<br>11.30<br>17.10<br>1.10<br>9.10                                                                                                                 |