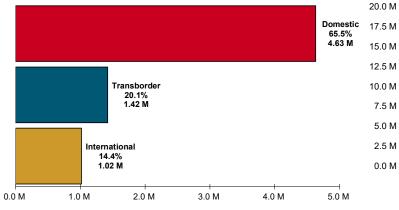

## LOCAL E&D PASSENGERS BY MONTH

LOCAL E&D PASSENGERS BY SECTOR Year to Date May 2024