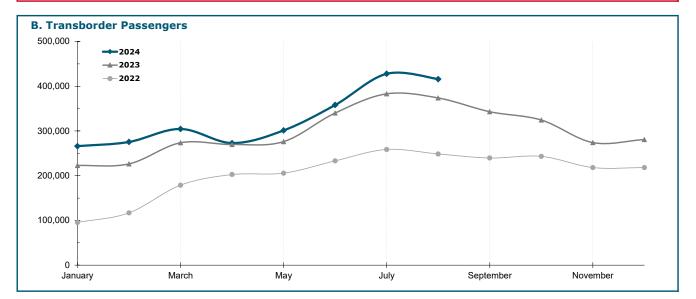

# THE CALGARY AIRPORT AUTHORITY **PASSENGER STATISTICS BY SECTOR**

|                                                                                                            | % ∆<br>2020                                                                                                                          | % ∆<br>2021                                                                                                                              | 2022                                                                                                                                        | % ∆                                                                                                                                | 2023                                                                                                                                                     | % ∆                                                                                                                         | 2024                                                                                                       | %Δ                                                                                     |
|------------------------------------------------------------------------------------------------------------|--------------------------------------------------------------------------------------------------------------------------------------|------------------------------------------------------------------------------------------------------------------------------------------|---------------------------------------------------------------------------------------------------------------------------------------------|------------------------------------------------------------------------------------------------------------------------------------|----------------------------------------------------------------------------------------------------------------------------------------------------------|-----------------------------------------------------------------------------------------------------------------------------|------------------------------------------------------------------------------------------------------------|----------------------------------------------------------------------------------------|
| Demestie                                                                                                   | Desserves                                                                                                                            | _                                                                                                                                        |                                                                                                                                             |                                                                                                                                    |                                                                                                                                                          |                                                                                                                             | -                                                                                                          |                                                                                        |
| A. Domestic                                                                                                |                                                                                                                                      | 76.00/                                                                                                                                   |                                                                                                                                             | 120.00/                                                                                                                            | 012 222                                                                                                                                                  | 71.00/                                                                                                                      | 055 006                                                                                                    |                                                                                        |
| January                                                                                                    | -5.1%                                                                                                                                | -76.8%                                                                                                                                   | 475,444                                                                                                                                     | 130.0%                                                                                                                             | 813,222                                                                                                                                                  | 71.0%                                                                                                                       | 855,036                                                                                                    | 5.19                                                                                   |
| February                                                                                                   | -1.4%                                                                                                                                | -79.8%                                                                                                                                   | 501,424                                                                                                                                     | 183.7%                                                                                                                             | 788,360                                                                                                                                                  | 57.2%                                                                                                                       | 863,082                                                                                                    | 9.5                                                                                    |
| March                                                                                                      | -43.5%                                                                                                                               | -61.6%                                                                                                                                   | 657,659                                                                                                                                     | 211.6%                                                                                                                             | 926,220                                                                                                                                                  | 40.8%                                                                                                                       | 895,116                                                                                                    | -3.4                                                                                   |
|                                                                                                            | -17.3%                                                                                                                               | -74.3%                                                                                                                                   | 1,634,527                                                                                                                                   | 174.9%                                                                                                                             | 2,527,802                                                                                                                                                | 54.7%                                                                                                                       | 2,613,234                                                                                                  | 3.4                                                                                    |
| April                                                                                                      | -93.1%                                                                                                                               | 194.7%                                                                                                                                   | 738,831                                                                                                                                     | 279.4%                                                                                                                             | 938,902                                                                                                                                                  | 27.1%                                                                                                                       | 909,100                                                                                                    | -3.2                                                                                   |
| May                                                                                                        | -92.6%                                                                                                                               | 120.6%                                                                                                                                   | 964,978                                                                                                                                     | 457.8%                                                                                                                             | 1,113,094                                                                                                                                                | 15.3%                                                                                                                       | 1,109,278                                                                                                  | -0.3                                                                                   |
| June                                                                                                       | -87.6%                                                                                                                               | 115.7%                                                                                                                                   | 1,068,983                                                                                                                                   | 258.2%                                                                                                                             | 1,207,140                                                                                                                                                | 12.9%                                                                                                                       | 1,159,111                                                                                                  | -4.0                                                                                   |
| Julie                                                                                                      |                                                                                                                                      |                                                                                                                                          |                                                                                                                                             |                                                                                                                                    |                                                                                                                                                          |                                                                                                                             |                                                                                                            |                                                                                        |
|                                                                                                            | -90.9%                                                                                                                               | 135.5%                                                                                                                                   | 2,772,792                                                                                                                                   | 316.2%                                                                                                                             | 3,259,136                                                                                                                                                | 17.5%                                                                                                                       | 3,177,489                                                                                                  | -2.5                                                                                   |
| July                                                                                                       | -78.3%                                                                                                                               | 113.8%                                                                                                                                   | 1,174,145                                                                                                                                   | 97.2%                                                                                                                              | 1,353,196                                                                                                                                                | 15.2%                                                                                                                       | 1,286,563                                                                                                  | -4.9                                                                                   |
| August                                                                                                     | -72.5%                                                                                                                               | 144.2%                                                                                                                                   | 1,211,198                                                                                                                                   | 38.6%                                                                                                                              | 1,383,272                                                                                                                                                | 14.2%                                                                                                                       | 1,297,239                                                                                                  | -6.2                                                                                   |
| September                                                                                                  | -71.5%                                                                                                                               | 127.2%                                                                                                                                   | 1,036,016                                                                                                                                   | 46.7%                                                                                                                              | 1,196,742                                                                                                                                                | 15.5%                                                                                                                       | -                                                                                                          |                                                                                        |
| ·                                                                                                          | -74.2%                                                                                                                               | 129.7%                                                                                                                                   | 3,421,359                                                                                                                                   | 57.3%                                                                                                                              | 3,933,210                                                                                                                                                | 15.0%                                                                                                                       | 2,583,802                                                                                                  | -5.6                                                                                   |
| October                                                                                                    | -70.6%                                                                                                                               | 111.8%                                                                                                                                   | 1,040,937                                                                                                                                   | 59.6%                                                                                                                              | 1,132,140                                                                                                                                                | 8.8%                                                                                                                        | _                                                                                                          |                                                                                        |
| November                                                                                                   | -71.4%                                                                                                                               | 133.8%                                                                                                                                   | 846,260                                                                                                                                     | 43.8%                                                                                                                              | 899,207                                                                                                                                                  | 6.3%                                                                                                                        | _                                                                                                          |                                                                                        |
|                                                                                                            | -76.4%                                                                                                                               | 199.1%                                                                                                                                   | 845,089                                                                                                                                     | 20.8%                                                                                                                              | 948,213                                                                                                                                                  | 12.2%                                                                                                                       | -                                                                                                          |                                                                                        |
| December                                                                                                   |                                                                                                                                      |                                                                                                                                          | ,                                                                                                                                           |                                                                                                                                    | ,                                                                                                                                                        |                                                                                                                             | -                                                                                                          |                                                                                        |
|                                                                                                            | -72.8%                                                                                                                               | 144.5%                                                                                                                                   | 2,732,286                                                                                                                                   | 40.8%                                                                                                                              | 2,979,560                                                                                                                                                | 9.1%                                                                                                                        | -                                                                                                          |                                                                                        |
| otal (YTD)                                                                                                 | -65.32%                                                                                                                              | 23.91%                                                                                                                                   | 10,560,964                                                                                                                                  | 96.42%                                                                                                                             | 12,699,708                                                                                                                                               | 20.25%                                                                                                                      | 8,374,525                                                                                                  | -1.75                                                                                  |
|                                                                                                            |                                                                                                                                      |                                                                                                                                          |                                                                                                                                             |                                                                                                                                    |                                                                                                                                                          |                                                                                                                             |                                                                                                            |                                                                                        |
|                                                                                                            |                                                                                                                                      |                                                                                                                                          |                                                                                                                                             |                                                                                                                                    | 12 Months End                                                                                                                                            | ed Aug 2024                                                                                                                 | 12,550,827                                                                                                 | 2.1                                                                                    |
|                                                                                                            |                                                                                                                                      |                                                                                                                                          |                                                                                                                                             |                                                                                                                                    | 12 Months End                                                                                                                                            | ed Aug 2024                                                                                                                 | 12,550,827                                                                                                 | 2.:                                                                                    |
|                                                                                                            | der Passenge                                                                                                                         |                                                                                                                                          |                                                                                                                                             |                                                                                                                                    |                                                                                                                                                          | -                                                                                                                           |                                                                                                            |                                                                                        |
| January                                                                                                    | 5.5%                                                                                                                                 | -89.4%                                                                                                                                   | 95,549                                                                                                                                      | 220.0%                                                                                                                             | 222,742                                                                                                                                                  | 133.1%                                                                                                                      | 265,893                                                                                                    | 19.4                                                                                   |
|                                                                                                            | 5.5%<br>3.5%                                                                                                                         | -89.4%<br>-96.1%                                                                                                                         | 116,817                                                                                                                                     | 971.4%                                                                                                                             | 222,742<br>226,197                                                                                                                                       | 133.1%<br>93.6%                                                                                                             |                                                                                                            | 19.4<br>21.2                                                                           |
| January                                                                                                    | 5.5%                                                                                                                                 | -89.4%<br>-96.1%<br>-93.9%                                                                                                               |                                                                                                                                             |                                                                                                                                    | 222,742                                                                                                                                                  | 133.1%                                                                                                                      | 265,893                                                                                                    | 19.4<br>21.2                                                                           |
| January<br>February                                                                                        | 5.5%<br>3.5%                                                                                                                         | -89.4%<br>-96.1%                                                                                                                         | 116,817                                                                                                                                     | 971.4%                                                                                                                             | 222,742<br>226,197                                                                                                                                       | 133.1%<br>93.6%                                                                                                             | 265,893<br>275,331                                                                                         | 19.4<br>21.7<br>11.3                                                                   |
| January<br>February<br>March                                                                               | 5.5%<br>3.5%<br>-51.3%                                                                                                               | -89.4%<br>-96.1%<br>-93.9%                                                                                                               | 116,817<br>178,831<br>391,197                                                                                                               | 971.4%<br>1802.9%                                                                                                                  | 222,742<br>226,197<br>273,482<br>722,421                                                                                                                 | 133.1%<br>93.6%<br>52.9%<br>84.7%                                                                                           | 265,893<br>275,331<br>304,412<br>845,636                                                                   | 19.4<br>21.7<br>11.3<br>17.1                                                           |
| January<br>February<br>March<br>April                                                                      | 5.5%<br>3.5%<br>-51.3%<br>-16.2%<br>-99.4%                                                                                           | -89.4%<br>-96.1%<br>-93.9%<br>-93.0%<br>654.1%                                                                                           | 116,817<br>178,831<br>391,197<br>202,532                                                                                                    | 971.4%<br>1802.9%<br>679.9%<br>1535.7%                                                                                             | 222,742<br>226,197<br>273,482<br>722,421<br>269,749                                                                                                      | 133.1%<br>93.6%<br>52.9%<br>84.7%<br>33.2%                                                                                  | 265,893<br>275,331<br>304,412<br>845,636<br>272,829                                                        | 19.4<br>21.7<br>11.3<br>17.3                                                           |
| January<br>February<br>March<br>April<br>May                                                               | 5.5%<br>3.5%<br>-51.3%<br>-16.2%<br>-99.4%<br>-99.0%                                                                                 | -89.4%<br>-96.1%<br>-93.9%<br>-93.0%<br>654.1%<br>418.3%                                                                                 | 116,817<br>178,831<br>391,197<br>202,532<br>205,545                                                                                         | 971.4%<br>1802.9%<br>679.9%<br>1535.7%<br>1417.6%                                                                                  | 222,742<br>226,197<br>273,482<br>722,421<br>269,749<br>275,920                                                                                           | 133.1%<br>93.6%<br>52.9%<br>84.7%<br>33.2%<br>34.2%                                                                         | 265,893<br>275,331<br>304,412<br>845,636<br>272,829<br>301,102                                             | 19.4<br>21.7<br>11.3<br>17.7<br>1.7<br>9.3                                             |
| January<br>February<br>March<br>April                                                                      | 5.5%<br>3.5%<br>-51.3%<br>-16.2%<br>-99.4%                                                                                           | -89.4%<br>-96.1%<br>-93.9%<br>-93.0%<br>654.1%                                                                                           | 116,817<br>178,831<br>391,197<br>202,532                                                                                                    | 971.4%<br>1802.9%<br>679.9%<br>1535.7%                                                                                             | 222,742<br>226,197<br>273,482<br>722,421<br>269,749                                                                                                      | 133.1%<br>93.6%<br>52.9%<br>84.7%<br>33.2%                                                                                  | 265,893<br>275,331<br>304,412<br>845,636<br>272,829                                                        | 19.<br>21.<br>11.<br>17.<br>1.<br>9.<br>5.                                             |
| January<br>February<br>March<br>April<br>May<br>June                                                       | 5.5%<br>3.5%<br>-51.3%<br>-16.2%<br>-99.4%<br>-99.0%<br>-98.7%<br>-99.0%                                                             | -89.4%<br>-96.1%<br>-93.9%<br>-93.0%<br>654.1%<br>418.3%<br>244.9%<br>381.1%                                                             | 116,817<br>178,831<br>391,197<br>202,532<br>205,545<br>233,139<br>641,216                                                                   | 971.4%<br>1802.9%<br>679.9%<br>1535.7%<br>1417.6%<br>1589.3%<br>1514.1%                                                            | 222,742<br>226,197<br>273,482<br>722,421<br>269,749<br>275,920<br>340,159<br>885,828                                                                     | 133.1%<br>93.6%<br>52.9%<br>84.7%<br>33.2%<br>34.2%<br>45.9%<br>38.1%                                                       | 265,893<br>275,331<br>304,412<br>845,636<br>272,829<br>301,102<br>357,969<br>931,900                       | 19.<br>21.<br>11.<br>17.<br>1.<br>9.<br>5.                                             |
| January<br>February<br>March<br>April<br>May<br>June<br>July                                               | 5.5%<br>3.5%<br>-51.3%<br>-16.2%<br>-99.4%<br>-99.0%<br>-98.7%<br>-99.0%<br>-97.5%                                                   | -89.4%<br>-96.1%<br>-93.9%<br>-93.0%<br>654.1%<br>418.3%<br>244.9%<br>381.1%<br>244.9%                                                   | 116,817<br>178,831<br>391,197<br>202,532<br>205,545<br>233,139<br>641,216<br>258,419                                                        | 971.4%<br>1802.9%<br>679.9%<br>1535.7%<br>1417.6%<br>1589.3%<br>1514.1%<br>808.5%                                                  | 222,742<br>226,197<br>273,482<br>722,421<br>269,749<br>275,920<br>340,159<br>885,828<br>382,788                                                          | 133.1%<br>93.6%<br>52.9%<br>84.7%<br>33.2%<br>34.2%<br>45.9%<br>38.1%<br>48.1%                                              | 265,893<br>275,331<br>304,412<br>845,636<br>272,829<br>301,102<br>357,969<br>931,900<br>427,802            | 19.2<br>21.7<br>11.3<br>17.1<br>1.1<br>9.1<br>5.2<br>5.2<br>11.8                       |
| January<br>February<br>March<br>April<br>May<br>June<br>July<br>August                                     | 5.5%<br>3.5%<br>-51.3%<br>-16.2%<br>-99.4%<br>-99.0%<br>-98.7%<br>-99.0%<br>-97.5%<br>-97.2%                                         | -89.4%<br>-96.1%<br>-93.9%<br>-93.0%<br>654.1%<br>418.3%<br>244.9%<br>381.1%<br>244.9%<br>479.9%                                         | 116,817<br>178,831<br>391,197<br>202,532<br>205,545<br>233,139<br>641,216<br>258,419<br>248,477                                             | 971.4%<br>1802.9%<br>679.9%<br>1535.7%<br>1417.6%<br>1589.3%<br>1514.1%<br>808.5%<br>371.4%                                        | 222,742<br>226,197<br>273,482<br>722,421<br>269,749<br>275,920<br>340,159<br>885,828<br>382,788<br>373,680                                               | 133.1%<br>93.6%<br>52.9%<br>84.7%<br>33.2%<br>34.2%<br>45.9%<br>38.1%<br>48.1%<br>50.4%                                     | 265,893<br>275,331<br>304,412<br>845,636<br>272,829<br>301,102<br>357,969<br>931,900                       | 19.2<br>21.7<br>11.3<br>17.1<br>1.1<br>9.1<br>5.2<br>5.2<br>11.8                       |
| January<br>February<br>March<br>April<br>May<br>June<br>July                                               | 5.5%<br>3.5%<br>-51.3%<br>-16.2%<br>-99.4%<br>-99.0%<br>-98.7%<br>-99.0%<br>-97.5%<br>-97.5%<br>-97.2%<br>-96.8%                     | -89.4%<br>-96.1%<br>-93.9%<br>-93.0%<br>654.1%<br>418.3%<br>244.9%<br>381.1%<br>244.9%<br>479.9%<br>623.3%                               | 116,817<br>178,831<br>391,197<br>202,532<br>205,545<br>233,139<br>641,216<br>258,419<br>248,477<br>239,478                                  | 971.4%<br>1802.9%<br>679.9%<br>1535.7%<br>1417.6%<br>1589.3%<br>1514.1%<br>808.5%<br>371.4%<br>251.7%                              | 222,742<br>226,197<br>273,482<br>722,421<br>269,749<br>275,920<br>340,159<br>885,828<br>382,788<br>373,680<br>342,910                                    | 133.1%<br>93.6%<br>52.9%<br>84.7%<br>33.2%<br>34.2%<br>45.9%<br>38.1%<br>48.1%<br>50.4%<br>43.2%                            | 265,893<br>275,331<br>304,412<br>845,636<br>272,829<br>301,102<br>357,969<br>931,900<br>427,802<br>415,751 | 19.4<br>21.:<br>11.3<br>17.:<br>9.:<br>5.:<br>5.:<br>11.8<br>11.3                      |
| January<br>February<br>March<br>April<br>May<br>June<br>July<br>August                                     | 5.5%<br>3.5%<br>-51.3%<br>-16.2%<br>-99.4%<br>-99.0%<br>-98.7%<br>-99.0%<br>-97.5%<br>-97.2%                                         | -89.4%<br>-96.1%<br>-93.9%<br>-93.0%<br>654.1%<br>418.3%<br>244.9%<br>381.1%<br>244.9%<br>479.9%                                         | 116,817<br>178,831<br>391,197<br>202,532<br>205,545<br>233,139<br>641,216<br>258,419<br>248,477                                             | 971.4%<br>1802.9%<br>679.9%<br>1535.7%<br>1417.6%<br>1589.3%<br>1514.1%<br>808.5%<br>371.4%                                        | 222,742<br>226,197<br>273,482<br>722,421<br>269,749<br>275,920<br>340,159<br>885,828<br>382,788<br>373,680                                               | 133.1%<br>93.6%<br>52.9%<br>84.7%<br>33.2%<br>34.2%<br>45.9%<br>38.1%<br>48.1%<br>50.4%                                     | 265,893<br>275,331<br>304,412<br>845,636<br>272,829<br>301,102<br>357,969<br>931,900<br>427,802            | 19.4<br>21.7<br>11.3<br>17.1<br>1.1<br>9.1<br>5.2<br>5.2<br>11.8<br>11.3               |
| January<br>February<br>March<br>April<br>May<br>June<br>July<br>August<br>September                        | 5.5%<br>3.5%<br>-51.3%<br>-16.2%<br>-99.4%<br>-99.0%<br>-98.7%<br>-99.0%<br>-97.5%<br>-97.5%<br>-97.2%<br>-96.8%                     | -89.4%<br>-96.1%<br>-93.9%<br>-93.0%<br>654.1%<br>418.3%<br>244.9%<br>381.1%<br>244.9%<br>479.9%<br>623.3%                               | 116,817<br>178,831<br>391,197<br>202,532<br>205,545<br>233,139<br>641,216<br>258,419<br>248,477<br>239,478<br>746,374                       | 971.4%<br>1802.9%<br>679.9%<br>1535.7%<br>1417.6%<br>1589.3%<br>1514.1%<br>808.5%<br>371.4%<br>251.7%<br>400.1%                    | 222,742<br>226,197<br>273,482<br>722,421<br>269,749<br>275,920<br>340,159<br>885,828<br>382,788<br>373,680<br>342,910<br>1,099,378                       | 133.1%<br>93.6%<br>52.9%<br>84.7%<br>33.2%<br>34.2%<br>45.9%<br>38.1%<br>48.1%<br>50.4%<br>43.2%<br>47.3%                   | 265,893<br>275,331<br>304,412<br>845,636<br>272,829<br>301,102<br>357,969<br>931,900<br>427,802<br>415,751 | 2.<br>19.4<br>21.7<br>11.3<br>17.1<br>1.1<br>9.1<br>5.2<br>5.2<br>11.8<br>11.3<br>11.5 |
| January<br>February<br>March<br>April<br>May<br>June<br>July<br>August<br>September<br>October             | 5.5%<br>3.5%<br>-51.3%<br>-99.4%<br>-99.0%<br>-98.7%<br>-99.0%<br>-97.5%<br>-97.2%<br>-96.8%<br>-97.2%<br>-95.3%                     | -89.4%<br>-96.1%<br>-93.9%<br>-93.0%<br>654.1%<br>418.3%<br>244.9%<br>381.1%<br>244.9%<br>479.9%<br>623.3%<br>457.9%<br>615.7%           | 116,817<br>178,831<br>391,197<br>202,532<br>205,545<br>233,139<br>641,216<br>258,419<br>248,477<br>239,478<br>746,374<br>243,292            | 971.4%<br>1802.9%<br>679.9%<br>1535.7%<br>1417.6%<br>1589.3%<br>1514.1%<br>808.5%<br>371.4%<br>251.7%<br>400.1%<br>147.8%          | 222,742<br>226,197<br>273,482<br>722,421<br>269,749<br>275,920<br>340,159<br>885,828<br>382,788<br>373,680<br>342,910<br>1,099,378<br>324,218            | 133.1%<br>93.6%<br>52.9%<br>84.7%<br>33.2%<br>34.2%<br>45.9%<br>38.1%<br>48.1%<br>50.4%<br>43.2%<br>47.3%<br>33.3%          | 265,893<br>275,331<br>304,412<br>845,636<br>272,829<br>301,102<br>357,969<br>931,900<br>427,802<br>415,751 | 19.4<br>21.7<br>11.3<br>17.1<br>1.1<br>9.1<br>5.2<br>5.2<br>11.8<br>11.3               |
| January<br>February<br>March<br>April<br>May<br>June<br>July<br>August<br>September<br>October<br>November | 5.5%<br>3.5%<br>-51.3%<br>-16.2%<br>-99.4%<br>-99.0%<br>-98.7%<br>-99.0%<br>-97.5%<br>-97.2%<br>-96.8%<br>-97.2%<br>-95.3%<br>-92.8% | -89.4%<br>-96.1%<br>-93.9%<br>-93.0%<br>654.1%<br>418.3%<br>244.9%<br>381.1%<br>244.9%<br>479.9%<br>623.3%<br>457.9%<br>615.7%<br>490.2% | 116,817<br>178,831<br>391,197<br>202,532<br>205,545<br>233,139<br>641,216<br>258,419<br>248,477<br>239,478<br>746,374<br>243,292<br>218,052 | 971.4%<br>1802.9%<br>679.9%<br>1535.7%<br>1417.6%<br>1589.3%<br>1514.1%<br>808.5%<br>371.4%<br>251.7%<br>400.1%<br>147.8%<br>86.1% | 222,742<br>226,197<br>273,482<br>722,421<br>269,749<br>275,920<br>340,159<br>885,828<br>382,788<br>373,680<br>342,910<br>1,099,378<br>324,218<br>273,820 | 133.1%<br>93.6%<br>52.9%<br>84.7%<br>33.2%<br>34.2%<br>45.9%<br>38.1%<br>48.1%<br>50.4%<br>43.2%<br>47.3%<br>33.3%<br>25.6% | 265,893<br>275,331<br>304,412<br>845,636<br>272,829<br>301,102<br>357,969<br>931,900<br>427,802<br>415,751 | 19.4<br>21.7<br>11.3<br>17.1<br>1.1<br>9.1<br>5.2<br>5.2<br>11.8<br>11.3               |
| January<br>February<br>March<br>April<br>May<br>June<br>July<br>August<br>September<br>October             | 5.5%<br>3.5%<br>-51.3%<br>-99.4%<br>-99.0%<br>-98.7%<br>-99.0%<br>-97.5%<br>-97.2%<br>-96.8%<br>-97.2%<br>-95.3%                     | -89.4%<br>-96.1%<br>-93.9%<br>-93.0%<br>654.1%<br>418.3%<br>244.9%<br>381.1%<br>244.9%<br>479.9%<br>623.3%<br>457.9%<br>615.7%           | 116,817<br>178,831<br>391,197<br>202,532<br>205,545<br>233,139<br>641,216<br>258,419<br>248,477<br>239,478<br>746,374<br>243,292            | 971.4%<br>1802.9%<br>679.9%<br>1535.7%<br>1417.6%<br>1589.3%<br>1514.1%<br>808.5%<br>371.4%<br>251.7%<br>400.1%<br>147.8%          | 222,742<br>226,197<br>273,482<br>722,421<br>269,749<br>275,920<br>340,159<br>885,828<br>382,788<br>373,680<br>342,910<br>1,099,378<br>324,218            | 133.1%<br>93.6%<br>52.9%<br>84.7%<br>33.2%<br>34.2%<br>45.9%<br>38.1%<br>48.1%<br>50.4%<br>43.2%<br>47.3%<br>33.3%          | 265,893<br>275,331<br>304,412<br>845,636<br>272,829<br>301,102<br>357,969<br>931,900<br>427,802<br>415,751 | 19.4<br>21.:<br>11.:<br>17.:<br>1.:<br>9.:<br>5.:<br>5.:<br>11.:<br>11.:               |

|             |         |         |           |         | 12 Months Ended Aug 2024 3,842,659 |        |           |  |
|-------------|---------|---------|-----------|---------|------------------------------------|--------|-----------|--|
| Total (YTD) | -76.81% | -27.92% | 2,458,099 | 316.95% | 3,586,287                          | 45.90% | 2,621,089 |  |
|             | -92.4%  | 441.3%  | 679,312   | 93.9%   | 878,660                            | 29.3%  | -         |  |
| December    | -89.1%  | 333.5%  | 217,968   | 61.4%   | 280,622                            | 28.7%  | -         |  |
| November    | -92.8%  | 490.2%  | 218,052   | 86.1%   | 273,820                            | 25.6%  | -         |  |
| October     | -95.3%  | 615.7%  | 243,292   | 147.8%  | 324,218                            | 33.3%  | -         |  |
|             | -97.2%  | 457.9%  | /46,3/4   | 400.1%  | 1,099,378                          | 47.3%  | 843,553   |  |