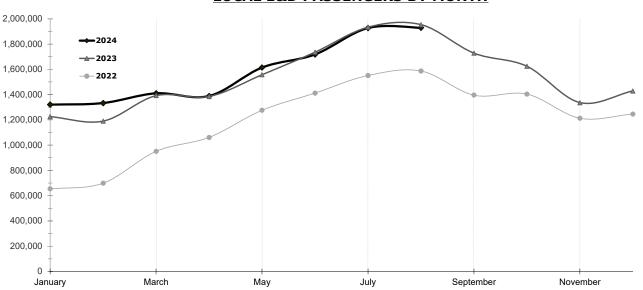

# LOCAL E&D PASSENGERS BY MONTH

### CALGARY INTERNATIONAL AIRPORT LOCAL E&D PASSENGER STATISTICS<sup>1</sup>

|                                                                                            | %Δ      | %Δ     |            |         |               |              |            |       |
|--------------------------------------------------------------------------------------------|---------|--------|------------|---------|---------------|--------------|------------|-------|
|                                                                                            | 2020    | 2021   | 2022       | %Δ      | 2023          | %Δ           | 2024       | %∆    |
|                                                                                            |         |        |            |         |               |              |            |       |
| January                                                                                    | -2.9%   | -81.0% | 653,700    | 155.1%  | 1,226,098     | 87.6%        | 1,320,799  | 7.7%  |
| February                                                                                   | -0.5%   | -85.6% | 698,846    | 264.2%  | 1,190,423     | 70.3%        | 1,333,245  | 12.0% |
| March                                                                                      | -45.1%  | -72.7% | 951,136    | 327.2%  | 1,392,200     | 46.4%        | 1,410,197  | 1.3%  |
|                                                                                            | -17.0%  | -80.8% | 2,303,682  | 243.5%  | 3,808,721     | 65.3%        | 4,064,241  | 6.7%  |
| April                                                                                      | -95.2%  | 208.1% | 1,061,544  | 406.2%  | 1,385,673     | 30.5%        | 1,388,547  | 0.2%  |
| May                                                                                        | -94.4%  | 134.5% | 1,276,655  | 571.9%  | 1,557,941     | 22.0%        | 1,614,348  | 3.6%  |
| June                                                                                       | -91.0%  | 123.8% | 1,412,400  | 343.3%  | 1,735,533     | 22.9%        | 1,717,799  | -1.0% |
|                                                                                            | -93.5%  | 146.5% | 3,750,599  | 422.1%  | 4,679,147     | 24.8%        | 4,720,694  | 0.9%  |
| July                                                                                       | -83.8%  | 121.3% | 1,551,331  | 142.8%  | 1,933,998     | 24.7%        | 1,927,174  | -0.4% |
| August                                                                                     | -79.3%  | 157.6% | 1,586,758  | 65.7%   | 1,953,924     | 23.1%        | 1,929,182  | -1.3% |
| September                                                                                  | -78.7%  | 150.5% | 1,395,842  | 70.8%   | 1,727,936     | 23.8%        | -          | -     |
|                                                                                            | -80.7%  | 144.6% | 4,533,931  | 87.9%   | 5,615,858     | 23.9%        | 3,856,356  | -0.8% |
| October                                                                                    | -77.3%  | 143.9% | 1,404,179  | 74.6%   | 1,624,131     | 15.7%        | -          |       |
| November                                                                                   | -78.1%  | 177.3% | 1,213,230  | 54.5%   | 1,336,681     | 10.2%        | -          |       |
| December                                                                                   | -80.1%  | 225.5% | 1,246,438  | 33.5%   | 1,428,985     | 14.6%        | -          | -     |
| -                                                                                          | -78.5%  | 180.4% | 3,863,847  | 53.1%   | 4,389,797     | 13.6%        | -          | •     |
| otal (YTD)                                                                                 | -68.40% | 11.47% | 14,452,059 | 128.44% | 18,493,523    | 27.96%       | 12,641,291 | 2.15% |
| &D (enplaned & deplaned) statistics include non-revenue passengers. Figures are subject to |         |        |            |         | 12 Months End | ed Aua '24 » | 18,759,024 | 6.37% |