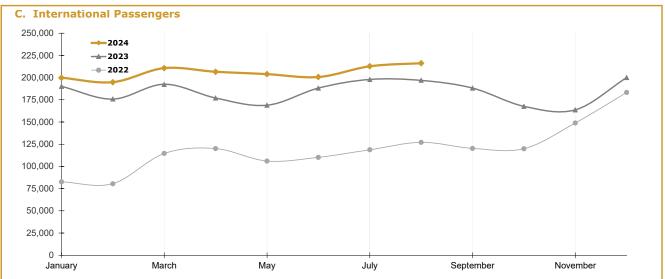

--

10.84% 17.0%

| C. Internation |         |         |           |            |               |             |           |        |
|----------------|---------|---------|-----------|------------|---------------|-------------|-----------|--------|
| January        | -3.6%   | -89.0%  | 82,707    | 321.5%     | 190,134       | 129.9%      | 199,870   | 5.1%   |
| February       | -2.3%   | -97.6%  | 80,605    | 1792.1%    | 175,866       | 118.2%      | 194,832   | 10.8%  |
| March          | -43.2%  | -98.0%  | 114,646   | 5161.4%    | 192,498       | 67.9%       | 210,669   | 9.4%   |
|                | -17.0%  | -94.4%  | 277,958   | 966.6%     | 558,498       | 100.9%      | 605,371   | 8.4%   |
| April          | -99.8%  | 648.4%  | 120,181   | 4554.6%    | 177,022       | 47.3%       | 206,618   | 16.7%  |
| May            | -100.0% | #DIV/0! | 106,132   | 29.6120565 | 168,927       | 59.2%       | 203,968   | 20.7%  |
| June           | -100.0% | #DIV/0! | 110,278   | 1625.5%    | 188,234       | 70.7%       | 200,719   | 6.6%   |
|                | -99.9%  | 3505.8% | 336,591   | 2605.7%    | 534,183       | 58.7%       | 611,305   | 14.4%  |
| July           | -98.8%  | 662.5%  | 118,767   | 687.4%     | 198,014       | 66.7%       | 212,809   | 7.5%   |
| August         | -97.2%  | 554.1%  | 127,083   | 312.8%     | 196,972       | 55.0%       | 216,192   | 9.8%   |
| September      | -95.8%  | 606.7%  | 120,348   | 179.8%     | 188,284       | 56.4%       | -         | -      |
|                | -97.3%  | 596.0%  | 366,198   | 312.0%     | 583,270       | 59.3%       | 429,001   | 8.6%   |
| October        | -93.1%  | 568.1%  | 119,950   | 122.7%     | 167,773       | 39.9%       | -         | -      |
| November       | -91.5%  | 585.4%  | 148,918   | 86.9%      | 163,654       | 9.9%        | -         | -      |
| December       | -86.8%  | 355.3%  | 183,381   | 85.0%      | 200,150       | 9.1%        | -         | -      |
|                | -90.1%  | 461.2%  | 452,249   | 94.4%      | 531,577       | 17.5%       | -         | -      |
| Total (YTD)    | -72.97% | -30.50% | 1,432,996 | 297.98%    | 2,207,528     | 54.05%      | 1,645,677 | 10.62% |
|                |         |         |           |            | 12 Months End | ed Aug 2024 | 2,365,538 | 14.8%  |