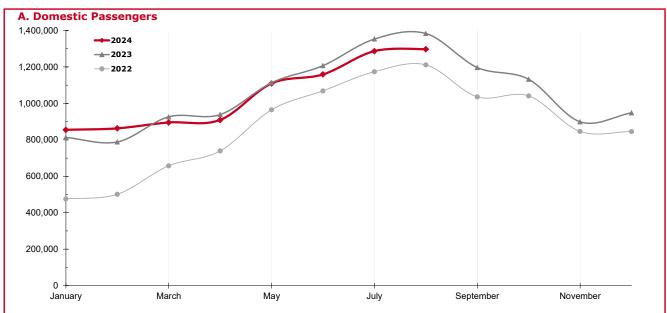

# THE CALGARY AIRPORT AUTHORITY **PASSENGER STATISTICS BY SECTOR**

|                                                                                                            | % ∆<br>2020                                                                                                                          | % ∆<br>2021                                                                                                                              | 2022                                                                                                                                        | % ∆                                                                                                                                | 2023                                                                                                                                                     | % ∆                                                                                                                         | 2024                                                                                                       | %Δ                                                                                     |
|------------------------------------------------------------------------------------------------------------|--------------------------------------------------------------------------------------------------------------------------------------|------------------------------------------------------------------------------------------------------------------------------------------|---------------------------------------------------------------------------------------------------------------------------------------------|------------------------------------------------------------------------------------------------------------------------------------|----------------------------------------------------------------------------------------------------------------------------------------------------------|-----------------------------------------------------------------------------------------------------------------------------|------------------------------------------------------------------------------------------------------------|----------------------------------------------------------------------------------------|
| Demestie                                                                                                   | Desserves                                                                                                                            | _                                                                                                                                        |                                                                                                                                             |                                                                                                                                    |                                                                                                                                                          |                                                                                                                             | -                                                                                                          |                                                                                        |
| A. Domestic                                                                                                |                                                                                                                                      | 76.00/                                                                                                                                   |                                                                                                                                             | 120.00/                                                                                                                            | 012 222                                                                                                                                                  | 71.00/                                                                                                                      | 055 006                                                                                                    |                                                                                        |
| January                                                                                                    | -5.1%                                                                                                                                | -76.8%                                                                                                                                   | 475,444                                                                                                                                     | 130.0%                                                                                                                             | 813,222                                                                                                                                                  | 71.0%                                                                                                                       | 855,036                                                                                                    | 5.19                                                                                   |
| February                                                                                                   | -1.4%                                                                                                                                | -79.8%                                                                                                                                   | 501,424                                                                                                                                     | 183.7%                                                                                                                             | 788,360                                                                                                                                                  | 57.2%                                                                                                                       | 863,082                                                                                                    | 9.5                                                                                    |
| March                                                                                                      | -43.5%                                                                                                                               | -61.6%                                                                                                                                   | 657,659                                                                                                                                     | 211.6%                                                                                                                             | 926,220                                                                                                                                                  | 40.8%                                                                                                                       | 895,116                                                                                                    | -3.4                                                                                   |
|                                                                                                            | -17.3%                                                                                                                               | -74.3%                                                                                                                                   | 1,634,527                                                                                                                                   | 174.9%                                                                                                                             | 2,527,802                                                                                                                                                | 54.7%                                                                                                                       | 2,613,234                                                                                                  | 3.4                                                                                    |
| April                                                                                                      | -93.1%                                                                                                                               | 194.7%                                                                                                                                   | 738,831                                                                                                                                     | 279.4%                                                                                                                             | 938,902                                                                                                                                                  | 27.1%                                                                                                                       | 909,100                                                                                                    | -3.2                                                                                   |
| May                                                                                                        | -92.6%                                                                                                                               | 120.6%                                                                                                                                   | 964,978                                                                                                                                     | 457.8%                                                                                                                             | 1,113,094                                                                                                                                                | 15.3%                                                                                                                       | 1,109,278                                                                                                  | -0.3                                                                                   |
| June                                                                                                       | -87.6%                                                                                                                               | 115.7%                                                                                                                                   | 1,068,983                                                                                                                                   | 258.2%                                                                                                                             | 1,207,140                                                                                                                                                | 12.9%                                                                                                                       | 1,159,111                                                                                                  | -4.0                                                                                   |
| Julie                                                                                                      |                                                                                                                                      |                                                                                                                                          |                                                                                                                                             |                                                                                                                                    |                                                                                                                                                          |                                                                                                                             |                                                                                                            |                                                                                        |
|                                                                                                            | -90.9%                                                                                                                               | 135.5%                                                                                                                                   | 2,772,792                                                                                                                                   | 316.2%                                                                                                                             | 3,259,136                                                                                                                                                | 17.5%                                                                                                                       | 3,177,489                                                                                                  | -2.5                                                                                   |
| July                                                                                                       | -78.3%                                                                                                                               | 113.8%                                                                                                                                   | 1,174,145                                                                                                                                   | 97.2%                                                                                                                              | 1,353,196                                                                                                                                                | 15.2%                                                                                                                       | 1,286,563                                                                                                  | -4.9                                                                                   |
| August                                                                                                     | -72.5%                                                                                                                               | 144.2%                                                                                                                                   | 1,211,198                                                                                                                                   | 38.6%                                                                                                                              | 1,383,272                                                                                                                                                | 14.2%                                                                                                                       | 1,297,239                                                                                                  | -6.2                                                                                   |
| September                                                                                                  | -71.5%                                                                                                                               | 127.2%                                                                                                                                   | 1,036,016                                                                                                                                   | 46.7%                                                                                                                              | 1,196,742                                                                                                                                                | 15.5%                                                                                                                       | -                                                                                                          |                                                                                        |
| ·                                                                                                          | -74.2%                                                                                                                               | 129.7%                                                                                                                                   | 3,421,359                                                                                                                                   | 57.3%                                                                                                                              | 3,933,210                                                                                                                                                | 15.0%                                                                                                                       | 2,583,802                                                                                                  | -5.6                                                                                   |
| October                                                                                                    | -70.6%                                                                                                                               | 111.8%                                                                                                                                   | 1,040,937                                                                                                                                   | 59.6%                                                                                                                              | 1,132,140                                                                                                                                                | 8.8%                                                                                                                        | _                                                                                                          |                                                                                        |
| November                                                                                                   | -71.4%                                                                                                                               | 133.8%                                                                                                                                   | 846,260                                                                                                                                     | 43.8%                                                                                                                              | 899,207                                                                                                                                                  | 6.3%                                                                                                                        | _                                                                                                          |                                                                                        |
|                                                                                                            | -76.4%                                                                                                                               | 199.1%                                                                                                                                   | 845,089                                                                                                                                     | 20.8%                                                                                                                              | 948,213                                                                                                                                                  | 12.2%                                                                                                                       | -                                                                                                          |                                                                                        |
| December                                                                                                   |                                                                                                                                      |                                                                                                                                          | ,                                                                                                                                           |                                                                                                                                    | ,                                                                                                                                                        |                                                                                                                             | -                                                                                                          |                                                                                        |
|                                                                                                            | -72.8%                                                                                                                               | 144.5%                                                                                                                                   | 2,732,286                                                                                                                                   | 40.8%                                                                                                                              | 2,979,560                                                                                                                                                | 9.1%                                                                                                                        | -                                                                                                          |                                                                                        |
| otal (YTD)                                                                                                 | -65.32%                                                                                                                              | 23.91%                                                                                                                                   | 10,560,964                                                                                                                                  | 96.42%                                                                                                                             | 12,699,708                                                                                                                                               | 20.25%                                                                                                                      | 8,374,525                                                                                                  | -1.75                                                                                  |
|                                                                                                            |                                                                                                                                      |                                                                                                                                          |                                                                                                                                             |                                                                                                                                    |                                                                                                                                                          |                                                                                                                             |                                                                                                            |                                                                                        |
|                                                                                                            |                                                                                                                                      |                                                                                                                                          |                                                                                                                                             |                                                                                                                                    | 12 Months End                                                                                                                                            | ed Aug 2024                                                                                                                 | 12,550,827                                                                                                 | 2.1                                                                                    |
|                                                                                                            |                                                                                                                                      |                                                                                                                                          |                                                                                                                                             |                                                                                                                                    | 12 Months End                                                                                                                                            | ed Aug 2024                                                                                                                 | 12,550,827                                                                                                 | 2.:                                                                                    |
|                                                                                                            | der Passenge                                                                                                                         |                                                                                                                                          |                                                                                                                                             |                                                                                                                                    |                                                                                                                                                          | -                                                                                                                           |                                                                                                            |                                                                                        |
| January                                                                                                    | 5.5%                                                                                                                                 | -89.4%                                                                                                                                   | 95,549                                                                                                                                      | 220.0%                                                                                                                             | 222,742                                                                                                                                                  | 133.1%                                                                                                                      | 265,893                                                                                                    | 19.4                                                                                   |
|                                                                                                            | 5.5%<br>3.5%                                                                                                                         | -89.4%<br>-96.1%                                                                                                                         | 116,817                                                                                                                                     | 971.4%                                                                                                                             | 222,742<br>226,197                                                                                                                                       | 133.1%<br>93.6%                                                                                                             |                                                                                                            | 19.4<br>21.2                                                                           |
| January                                                                                                    | 5.5%                                                                                                                                 | -89.4%<br>-96.1%<br>-93.9%                                                                                                               |                                                                                                                                             |                                                                                                                                    | 222,742                                                                                                                                                  | 133.1%                                                                                                                      | 265,893                                                                                                    | 19.4<br>21.2                                                                           |
| January<br>February                                                                                        | 5.5%<br>3.5%                                                                                                                         | -89.4%<br>-96.1%                                                                                                                         | 116,817                                                                                                                                     | 971.4%                                                                                                                             | 222,742<br>226,197                                                                                                                                       | 133.1%<br>93.6%                                                                                                             | 265,893<br>275,331                                                                                         | 19.4<br>21.7<br>11.3                                                                   |
| January<br>February<br>March                                                                               | 5.5%<br>3.5%<br>-51.3%                                                                                                               | -89.4%<br>-96.1%<br>-93.9%                                                                                                               | 116,817<br>178,831<br>391,197                                                                                                               | 971.4%<br>1802.9%                                                                                                                  | 222,742<br>226,197<br>273,482<br>722,421                                                                                                                 | 133.1%<br>93.6%<br>52.9%<br>84.7%                                                                                           | 265,893<br>275,331<br>304,412<br>845,636                                                                   | 19.4<br>21.7<br>11.3<br>17.1                                                           |
| January<br>February<br>March<br>April                                                                      | 5.5%<br>3.5%<br>-51.3%<br>-16.2%<br>-99.4%                                                                                           | -89.4%<br>-96.1%<br>-93.9%<br>-93.0%<br>654.1%                                                                                           | 116,817<br>178,831<br>391,197<br>202,532                                                                                                    | 971.4%<br>1802.9%<br>679.9%<br>1535.7%                                                                                             | 222,742<br>226,197<br>273,482<br>722,421<br>269,749                                                                                                      | 133.1%<br>93.6%<br>52.9%<br>84.7%<br>33.2%                                                                                  | 265,893<br>275,331<br>304,412<br>845,636<br>272,829                                                        | 19.4<br>21.7<br>11.3<br>17.3                                                           |
| January<br>February<br>March<br>April<br>May                                                               | 5.5%<br>3.5%<br>-51.3%<br>-16.2%<br>-99.4%<br>-99.0%                                                                                 | -89.4%<br>-96.1%<br>-93.9%<br>-93.0%<br>654.1%<br>418.3%                                                                                 | 116,817<br>178,831<br>391,197<br>202,532<br>205,545                                                                                         | 971.4%<br>1802.9%<br>679.9%<br>1535.7%<br>1417.6%                                                                                  | 222,742<br>226,197<br>273,482<br>722,421<br>269,749<br>275,920                                                                                           | 133.1%<br>93.6%<br>52.9%<br>84.7%<br>33.2%<br>34.2%                                                                         | 265,893<br>275,331<br>304,412<br>845,636<br>272,829<br>301,102                                             | 19.4<br>21.7<br>11.3<br>17.7<br>1.7<br>9.3                                             |
| January<br>February<br>March<br>April                                                                      | 5.5%<br>3.5%<br>-51.3%<br>-16.2%<br>-99.4%                                                                                           | -89.4%<br>-96.1%<br>-93.9%<br>-93.0%<br>654.1%                                                                                           | 116,817<br>178,831<br>391,197<br>202,532                                                                                                    | 971.4%<br>1802.9%<br>679.9%<br>1535.7%                                                                                             | 222,742<br>226,197<br>273,482<br>722,421<br>269,749                                                                                                      | 133.1%<br>93.6%<br>52.9%<br>84.7%<br>33.2%                                                                                  | 265,893<br>275,331<br>304,412<br>845,636<br>272,829                                                        | 19.<br>21.<br>11.<br>17.<br>1.<br>9.<br>5.                                             |
| January<br>February<br>March<br>April<br>May<br>June                                                       | 5.5%<br>3.5%<br>-51.3%<br>-16.2%<br>-99.4%<br>-99.0%<br>-98.7%<br>-99.0%                                                             | -89.4%<br>-96.1%<br>-93.9%<br>-93.0%<br>654.1%<br>418.3%<br>244.9%<br>381.1%                                                             | 116,817<br>178,831<br>391,197<br>202,532<br>205,545<br>233,139<br>641,216                                                                   | 971.4%<br>1802.9%<br>679.9%<br>1535.7%<br>1417.6%<br>1589.3%<br>1514.1%                                                            | 222,742<br>226,197<br>273,482<br>722,421<br>269,749<br>275,920<br>340,159<br>885,828                                                                     | 133.1%<br>93.6%<br>52.9%<br>84.7%<br>33.2%<br>34.2%<br>45.9%<br>38.1%                                                       | 265,893<br>275,331<br>304,412<br>845,636<br>272,829<br>301,102<br>357,969<br>931,900                       | 19.<br>21.<br>11.<br>17.<br>1.<br>9.<br>5.                                             |
| January<br>February<br>March<br>April<br>May<br>June<br>July                                               | 5.5%<br>3.5%<br>-51.3%<br>-16.2%<br>-99.4%<br>-99.0%<br>-98.7%<br>-99.0%<br>-97.5%                                                   | -89.4%<br>-96.1%<br>-93.9%<br>-93.0%<br>654.1%<br>418.3%<br>244.9%<br>381.1%<br>244.9%                                                   | 116,817<br>178,831<br>391,197<br>202,532<br>205,545<br>233,139<br>641,216<br>258,419                                                        | 971.4%<br>1802.9%<br>679.9%<br>1535.7%<br>1417.6%<br>1589.3%<br>1514.1%<br>808.5%                                                  | 222,742<br>226,197<br>273,482<br>722,421<br>269,749<br>275,920<br>340,159<br>885,828<br>382,788                                                          | 133.1%<br>93.6%<br>52.9%<br>84.7%<br>33.2%<br>34.2%<br>45.9%<br>38.1%<br>48.1%                                              | 265,893<br>275,331<br>304,412<br>845,636<br>272,829<br>301,102<br>357,969<br>931,900<br>427,802            | 19.2<br>21.7<br>11.3<br>17.1<br>1.1<br>9.1<br>5.2<br>5.2<br>11.8                       |
| January<br>February<br>March<br>April<br>May<br>June<br>July<br>August                                     | 5.5%<br>3.5%<br>-51.3%<br>-16.2%<br>-99.4%<br>-99.0%<br>-98.7%<br>-99.0%<br>-97.5%<br>-97.2%                                         | -89.4%<br>-96.1%<br>-93.9%<br>-93.0%<br>654.1%<br>418.3%<br>244.9%<br>381.1%<br>244.9%<br>479.9%                                         | 116,817<br>178,831<br>391,197<br>202,532<br>205,545<br>233,139<br>641,216<br>258,419<br>248,477                                             | 971.4%<br>1802.9%<br>679.9%<br>1535.7%<br>1417.6%<br>1589.3%<br>1514.1%<br>808.5%<br>371.4%                                        | 222,742<br>226,197<br>273,482<br>722,421<br>269,749<br>275,920<br>340,159<br>885,828<br>382,788<br>373,680                                               | 133.1%<br>93.6%<br>52.9%<br>84.7%<br>33.2%<br>34.2%<br>45.9%<br>38.1%<br>48.1%<br>50.4%                                     | 265,893<br>275,331<br>304,412<br>845,636<br>272,829<br>301,102<br>357,969<br>931,900                       | 19.2<br>21.7<br>11.3<br>17.1<br>1.1<br>9.1<br>5.2<br>5.2<br>11.8                       |
| January<br>February<br>March<br>April<br>May<br>June<br>July                                               | 5.5%<br>3.5%<br>-51.3%<br>-16.2%<br>-99.4%<br>-99.0%<br>-98.7%<br>-99.0%<br>-97.5%<br>-97.5%<br>-97.2%<br>-96.8%                     | -89.4%<br>-96.1%<br>-93.9%<br>-93.0%<br>654.1%<br>418.3%<br>244.9%<br>381.1%<br>244.9%<br>479.9%<br>623.3%                               | 116,817<br>178,831<br>391,197<br>202,532<br>205,545<br>233,139<br>641,216<br>258,419<br>248,477<br>239,478                                  | 971.4%<br>1802.9%<br>679.9%<br>1535.7%<br>1417.6%<br>1589.3%<br>1514.1%<br>808.5%<br>371.4%<br>251.7%                              | 222,742<br>226,197<br>273,482<br>722,421<br>269,749<br>275,920<br>340,159<br>885,828<br>382,788<br>373,680<br>342,910                                    | 133.1%<br>93.6%<br>52.9%<br>84.7%<br>33.2%<br>34.2%<br>45.9%<br>38.1%<br>48.1%<br>50.4%<br>43.2%                            | 265,893<br>275,331<br>304,412<br>845,636<br>272,829<br>301,102<br>357,969<br>931,900<br>427,802<br>415,751 | 19.4<br>21.:<br>11.3<br>17.:<br>9.:<br>5.:<br>5.:<br>11.8<br>11.3                      |
| January<br>February<br>March<br>April<br>May<br>June<br>July<br>August                                     | 5.5%<br>3.5%<br>-51.3%<br>-16.2%<br>-99.4%<br>-99.0%<br>-98.7%<br>-99.0%<br>-97.5%<br>-97.2%                                         | -89.4%<br>-96.1%<br>-93.9%<br>-93.0%<br>654.1%<br>418.3%<br>244.9%<br>381.1%<br>244.9%<br>479.9%                                         | 116,817<br>178,831<br>391,197<br>202,532<br>205,545<br>233,139<br>641,216<br>258,419<br>248,477                                             | 971.4%<br>1802.9%<br>679.9%<br>1535.7%<br>1417.6%<br>1589.3%<br>1514.1%<br>808.5%<br>371.4%                                        | 222,742<br>226,197<br>273,482<br>722,421<br>269,749<br>275,920<br>340,159<br>885,828<br>382,788<br>373,680                                               | 133.1%<br>93.6%<br>52.9%<br>84.7%<br>33.2%<br>34.2%<br>45.9%<br>38.1%<br>48.1%<br>50.4%                                     | 265,893<br>275,331<br>304,412<br>845,636<br>272,829<br>301,102<br>357,969<br>931,900<br>427,802            | 19.4<br>21.7<br>11.3<br>17.1<br>1.1<br>9.1<br>5.2<br>5.2<br>11.8<br>11.3               |
| January<br>February<br>March<br>April<br>May<br>June<br>July<br>August<br>September                        | 5.5%<br>3.5%<br>-51.3%<br>-16.2%<br>-99.4%<br>-99.0%<br>-98.7%<br>-99.0%<br>-97.5%<br>-97.5%<br>-97.2%<br>-96.8%                     | -89.4%<br>-96.1%<br>-93.9%<br>-93.0%<br>654.1%<br>418.3%<br>244.9%<br>381.1%<br>244.9%<br>479.9%<br>623.3%                               | 116,817<br>178,831<br>391,197<br>202,532<br>205,545<br>233,139<br>641,216<br>258,419<br>248,477<br>239,478<br>746,374                       | 971.4%<br>1802.9%<br>679.9%<br>1535.7%<br>1417.6%<br>1589.3%<br>1514.1%<br>808.5%<br>371.4%<br>251.7%<br>400.1%                    | 222,742<br>226,197<br>273,482<br>722,421<br>269,749<br>275,920<br>340,159<br>885,828<br>382,788<br>373,680<br>342,910<br>1,099,378                       | 133.1%<br>93.6%<br>52.9%<br>84.7%<br>33.2%<br>34.2%<br>45.9%<br>38.1%<br>48.1%<br>50.4%<br>43.2%<br>47.3%                   | 265,893<br>275,331<br>304,412<br>845,636<br>272,829<br>301,102<br>357,969<br>931,900<br>427,802<br>415,751 | 2.<br>19.4<br>21.7<br>11.3<br>17.1<br>1.1<br>9.1<br>5.2<br>5.2<br>11.8<br>11.3<br>11.5 |
| January<br>February<br>March<br>April<br>May<br>June<br>July<br>August<br>September<br>October             | 5.5%<br>3.5%<br>-51.3%<br>-99.4%<br>-99.0%<br>-98.7%<br>-99.0%<br>-97.5%<br>-97.2%<br>-96.8%<br>-97.2%<br>-95.3%                     | -89.4%<br>-96.1%<br>-93.9%<br>-93.0%<br>654.1%<br>418.3%<br>244.9%<br>381.1%<br>244.9%<br>479.9%<br>623.3%<br>457.9%<br>615.7%           | 116,817<br>178,831<br>391,197<br>202,532<br>205,545<br>233,139<br>641,216<br>258,419<br>248,477<br>239,478<br>746,374<br>243,292            | 971.4%<br>1802.9%<br>679.9%<br>1535.7%<br>1417.6%<br>1589.3%<br>1514.1%<br>808.5%<br>371.4%<br>251.7%<br>400.1%<br>147.8%          | 222,742<br>226,197<br>273,482<br>722,421<br>269,749<br>275,920<br>340,159<br>885,828<br>382,788<br>373,680<br>342,910<br>1,099,378<br>324,218            | 133.1%<br>93.6%<br>52.9%<br>84.7%<br>33.2%<br>34.2%<br>45.9%<br>38.1%<br>48.1%<br>50.4%<br>43.2%<br>47.3%<br>33.3%          | 265,893<br>275,331<br>304,412<br>845,636<br>272,829<br>301,102<br>357,969<br>931,900<br>427,802<br>415,751 | 19.4<br>21.7<br>11.3<br>17.1<br>1.1<br>9.1<br>5.2<br>5.2<br>11.8<br>11.3               |
| January<br>February<br>March<br>April<br>May<br>June<br>July<br>August<br>September<br>October<br>November | 5.5%<br>3.5%<br>-51.3%<br>-16.2%<br>-99.4%<br>-99.0%<br>-98.7%<br>-99.0%<br>-97.5%<br>-97.2%<br>-96.8%<br>-97.2%<br>-95.3%<br>-92.8% | -89.4%<br>-96.1%<br>-93.9%<br>-93.0%<br>654.1%<br>418.3%<br>244.9%<br>381.1%<br>244.9%<br>479.9%<br>623.3%<br>457.9%<br>615.7%<br>490.2% | 116,817<br>178,831<br>391,197<br>202,532<br>205,545<br>233,139<br>641,216<br>258,419<br>248,477<br>239,478<br>746,374<br>243,292<br>218,052 | 971.4%<br>1802.9%<br>679.9%<br>1535.7%<br>1417.6%<br>1589.3%<br>1514.1%<br>808.5%<br>371.4%<br>251.7%<br>400.1%<br>147.8%<br>86.1% | 222,742<br>226,197<br>273,482<br>722,421<br>269,749<br>275,920<br>340,159<br>885,828<br>382,788<br>373,680<br>342,910<br>1,099,378<br>324,218<br>273,820 | 133.1%<br>93.6%<br>52.9%<br>84.7%<br>33.2%<br>34.2%<br>45.9%<br>38.1%<br>48.1%<br>50.4%<br>43.2%<br>47.3%<br>33.3%<br>25.6% | 265,893<br>275,331<br>304,412<br>845,636<br>272,829<br>301,102<br>357,969<br>931,900<br>427,802<br>415,751 | 19.4<br>21.7<br>11.3<br>17.1<br>1.1<br>9.1<br>5.2<br>5.2<br>11.8<br>11.3               |
| January<br>February<br>March<br>April<br>May<br>June<br>July<br>August<br>September<br>October             | 5.5%<br>3.5%<br>-51.3%<br>-99.4%<br>-99.0%<br>-98.7%<br>-99.0%<br>-97.5%<br>-97.2%<br>-96.8%<br>-97.2%<br>-95.3%                     | -89.4%<br>-96.1%<br>-93.9%<br>-93.0%<br>654.1%<br>418.3%<br>244.9%<br>381.1%<br>244.9%<br>479.9%<br>623.3%<br>457.9%<br>615.7%           | 116,817<br>178,831<br>391,197<br>202,532<br>205,545<br>233,139<br>641,216<br>258,419<br>248,477<br>239,478<br>746,374<br>243,292            | 971.4%<br>1802.9%<br>679.9%<br>1535.7%<br>1417.6%<br>1589.3%<br>1514.1%<br>808.5%<br>371.4%<br>251.7%<br>400.1%<br>147.8%          | 222,742<br>226,197<br>273,482<br>722,421<br>269,749<br>275,920<br>340,159<br>885,828<br>382,788<br>373,680<br>342,910<br>1,099,378<br>324,218            | 133.1%<br>93.6%<br>52.9%<br>84.7%<br>33.2%<br>34.2%<br>45.9%<br>38.1%<br>48.1%<br>50.4%<br>43.2%<br>47.3%<br>33.3%          | 265,893<br>275,331<br>304,412<br>845,636<br>272,829<br>301,102<br>357,969<br>931,900<br>427,802<br>415,751 | 19.4<br>21.:<br>11.:<br>17.:<br>1.:<br>9.:<br>5.:<br>5.:<br>11.:<br>11.:               |