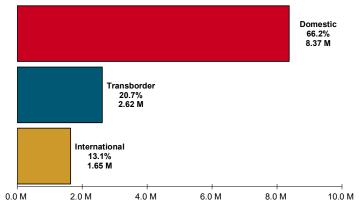

| -78.5%  | 180.4% | 3,863,847  | 53.1%   | 4,389,797     | 13.6%        | -          | •     |
| otal (YTD)                                                                                 | -68.40% | 11.47% | 14,452,059 | 128.44% | 18,493,523    | 27.96%       | 12,641,291 | 2.15% |
| &D (enplaned & deplaned) statistics include non-revenue passengers. Figures are subject to |         |        |            |         | 12 Months End | ed Aua '24 » | 18,759,024 | 6.37% |

Lead (enplaned & deplaned) statistics include non-revenue passengers. Figures are subject to change and may contain estimates (1.97% of the August 2024 results have been estimated).



# LOCAL E&D PASSENGERS BY MONTH

#### LOCAL E&D PASSENGERS BY SECTOR Year to Date August 2024



#### HISTORICAL E&D PASSENGERS 2014 - 2024



# THE CALGARY AIRPORT AUTHORITY **PASSENGER STATISTICS BY SECTOR**

|                                                                                                            | % ∆<br>2020                                                                                                                          | % ∆<br>2021                                                                                                                              | 2022                                                                                                                                        | % ∆                                                                                                                                | 2023