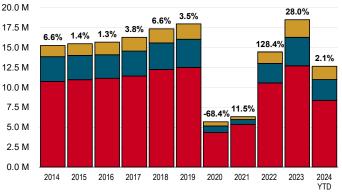

-78.5%  | 180.4% | 3,863,847  | 53.1%   | 4,389,797     | 13.6%        | -          | •     |
| otal (YTD)                                                                                 | -68.40% | 11.47% | 14,452,059 | 128.44% | 18,493,523    | 27.96%       | 12,641,291 | 2.15% |
| &D (enplaned & deplaned) statistics include non-revenue passengers. Figures are subject to |         |        |            |         | 12 Months End | ed Aua '24 » | 18,759,024 | 6.37% |

Lead (enplaned & deplaned) statistics include non-revenue passengers. Figures are subject to change and may contain estimates (1.97% of the August 2024 results have been estimated).



# LOCAL E&D PASSENGERS BY MONTH

#### LOCAL E&D PASSENGERS BY SECTOR Year to Date August 2024



#### HISTORICAL E&D PASSENGERS 2014 - 2024



# THE CALGARY AIRPORT AUTHORITY **PASSENGER STATISTICS BY SECTOR**

|                                                                                                            | % ∆<br>2020                                                                                                                          | % ∆<br>2021                                                                                                                              | 2022                                                                                                                                        | % ∆                                                                                                                                | 2023