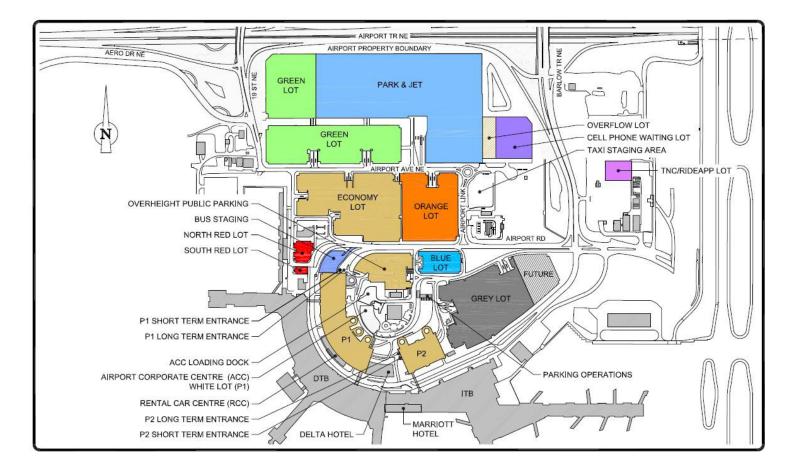

## **Employee Parking Map & Regulations**

**PARKING LOT ACCESS:** RAIC/ID Badge will be programmed with access. Employees without a temporary RAIC will be issued a temporary Proxy Card (with 1-month expiration) until they have received permanent clearance. Should any access problems or issues occur, there are intercoms at entrance/exit of the lot for 24 HR assistance. Employees must notify the Parking Office of all instances where a vehicle will be picked up or dropped off for them by a family member and/or friend.